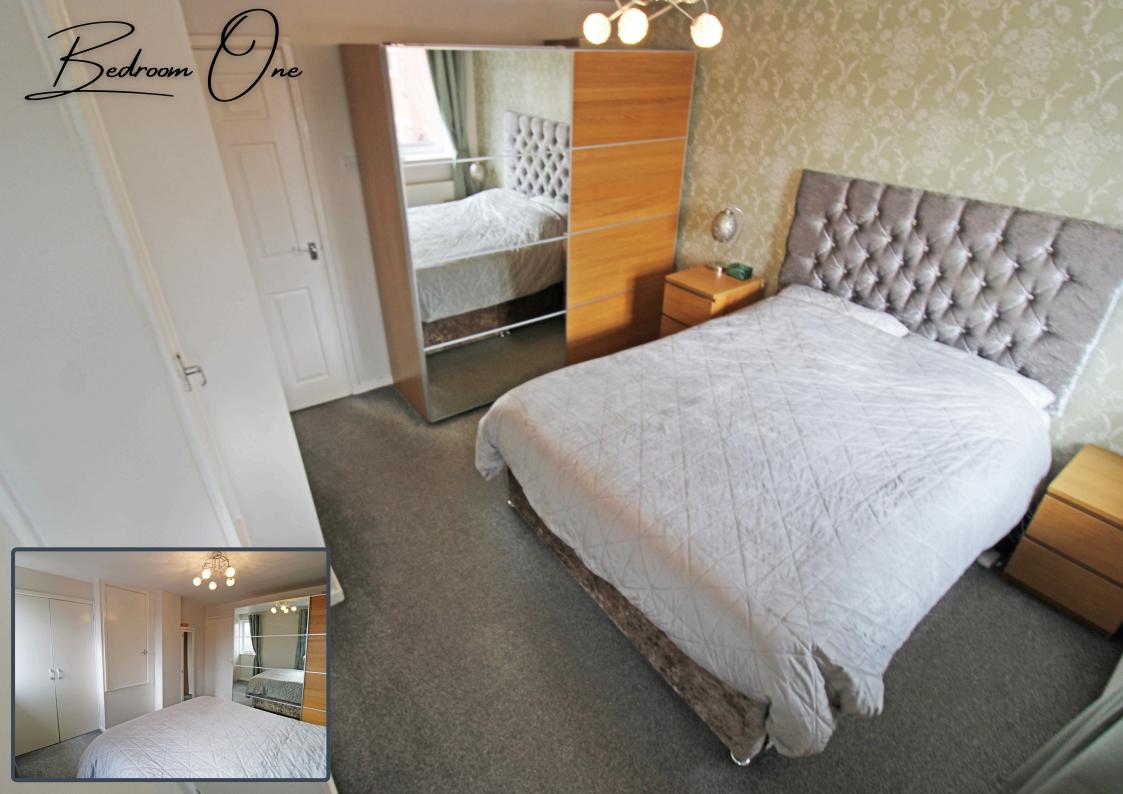

#### FIRST FLOOR FLOORPLAN

LANDING:

2' 8" X 10' 0" (0.81M X 3.05M)

**BEDROOM THREE:** 10' 1" X 9' 9" (3.07M X 2.97M)

**BEDROOM ONE:** 

10' 11" X 12' 3" (3.32M X 3.73M)

**BEDROOM FIVE:** 9' 1'' X 7' 1'' (2.77M X 2.16M)