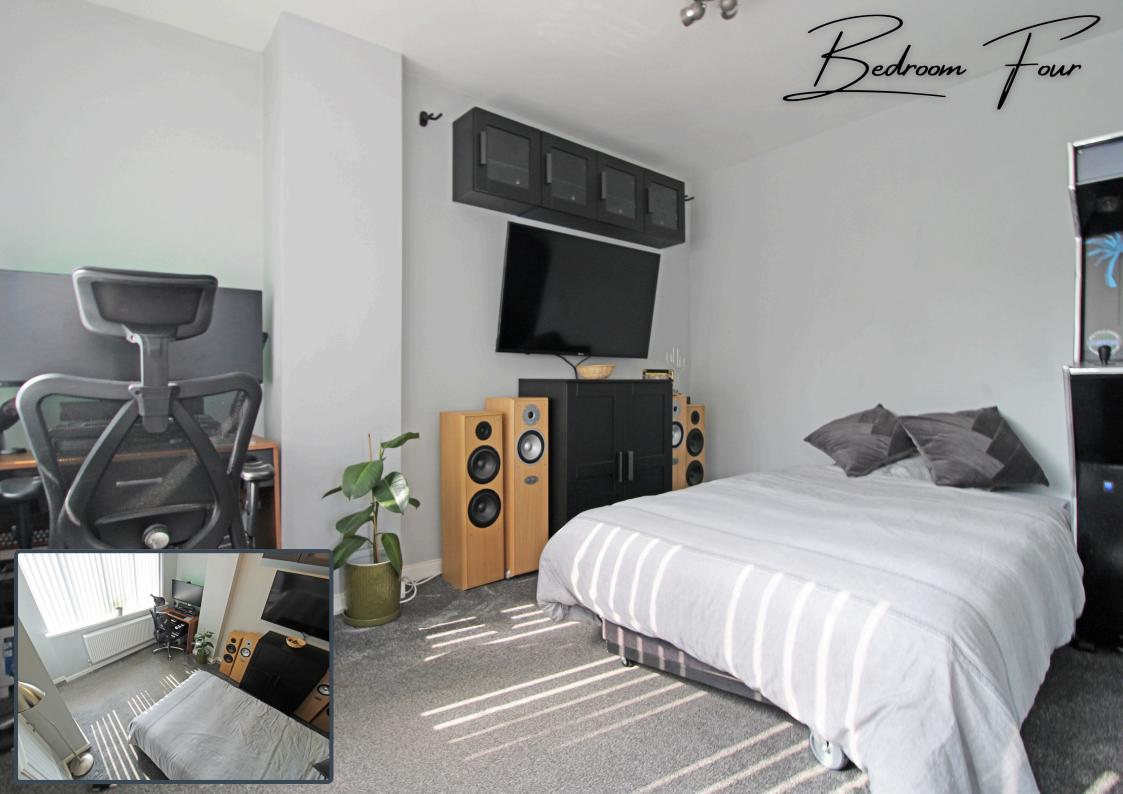

#### FIRST FLOOR FLOORPLAN

LANDING:

2' 8" X 10' 0" (0.81M X 3.05M)

**BEDROOM THREE:** 10' 1" X 9' 9" (3.07M X 2.97M)

**BEDROOM ONE:** 

10' 11" X 12' 3" (3.32M X 3.73M)

**BEDROOM FIVE:** 9' 1'' X 7' 1'' (2.77M X 2.16M)