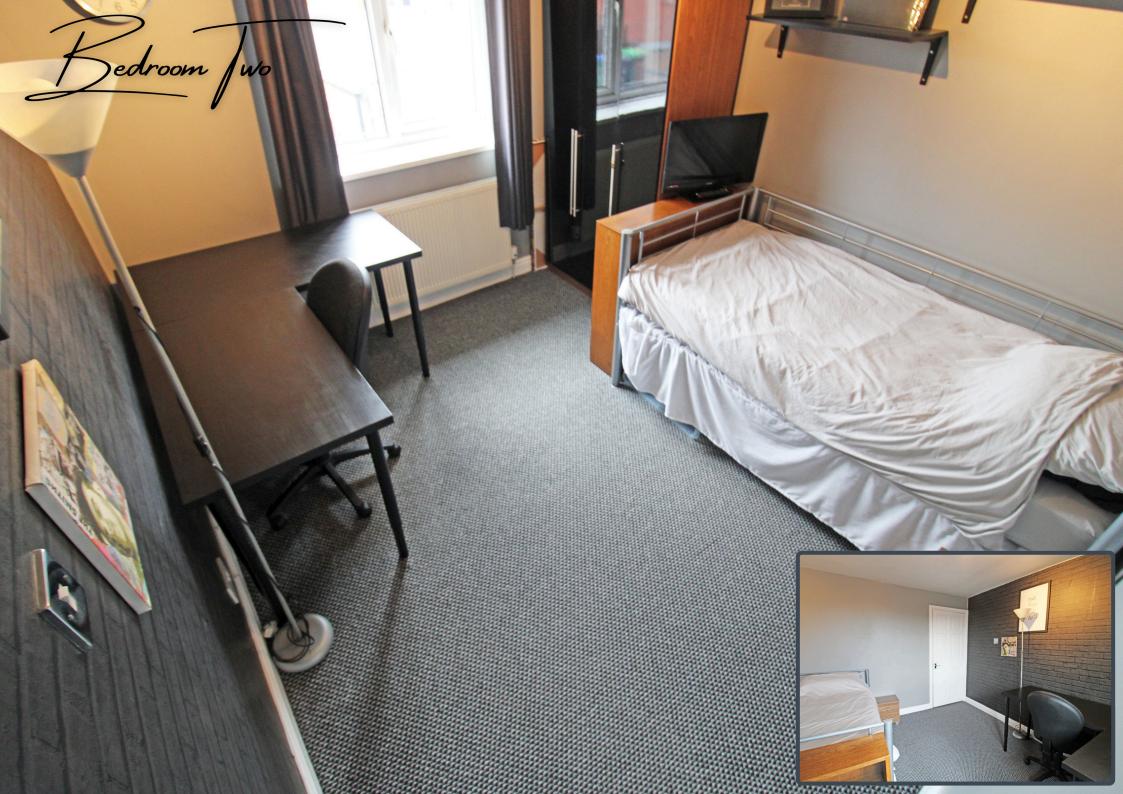

**BEDROOM TWO:** 

11' 1" X 9' 9" (3.38M X 2.97M)

**BATHROOM:** 

6' 2" X 5' 11" (1.88M X 1.80M)