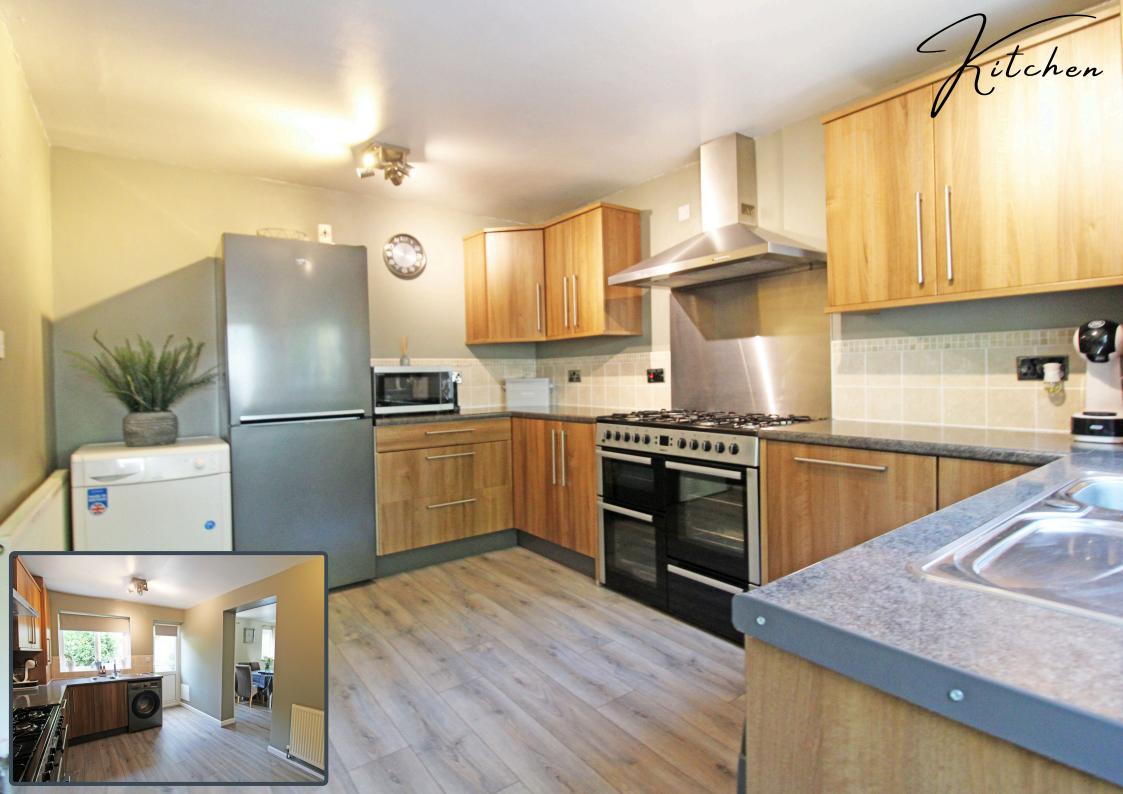

The property offers an entrance hall with rooms going off to the spacious lounge/dining area with double glazed windows to the front and rear elevations, fitted kitchen and also with a downstairs bedroom/study. Fitted extended family kitchen with a integrated dishwasher range of wall and base units to match, splashback tiling, with a large range 7 gas burner hob and oven.

#### GROUND FLOOR FLOORPLAN

**ENTRANCE HALL:** 

8' 7" X 4' 6" (2.61M X 1.37M)

**LOUNGE / DINING ROOM:** 

21' 7'' X 13' 3'' (6.57M X 4.04M)

KITCHEN:

9' 7'' X 13' 3'' (2.92M X 4.04M)

BEDROOM 4 / STUDY: