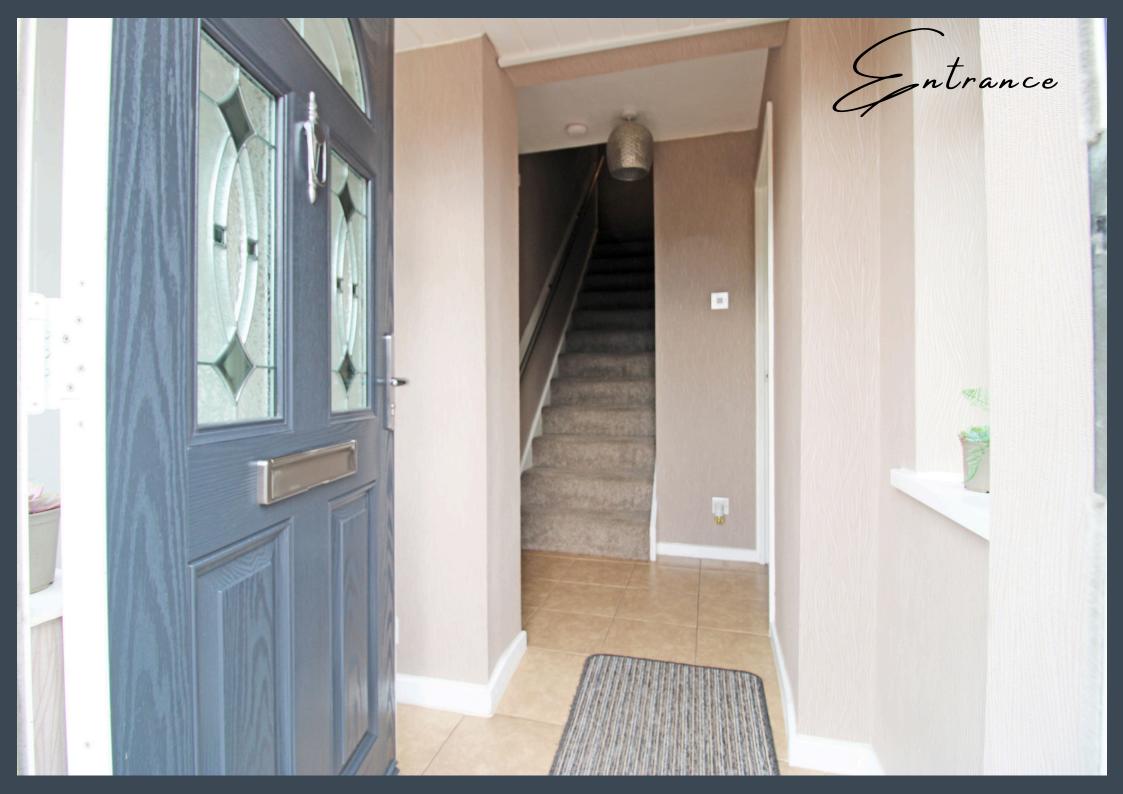

The property offers an entrance hall with rooms going off to the spacious lounge/dining area with double glazed windows to the front and rear elevations, fitted kitchen and also with a downstairs bedroom/study. Fitted extended family kitchen with a integrated dishwasher range of wall and base units to match, splashback tiling, with a large range 7 gas burner hob and oven.

#### GROUND FLOOR FLOORPLAN

**ENTRANCE HALL:** 

8' 7" X 4' 6" (2.61M X 1.37M)

**LOUNGE / DINING ROOM:** 

21' 7'' X 13' 3'' (6.57M X 4.04M)

KITCHEN:

9' 7'' X 13' 3'' (2.92M X 4.04M)

BEDROOM 4 / STUDY: