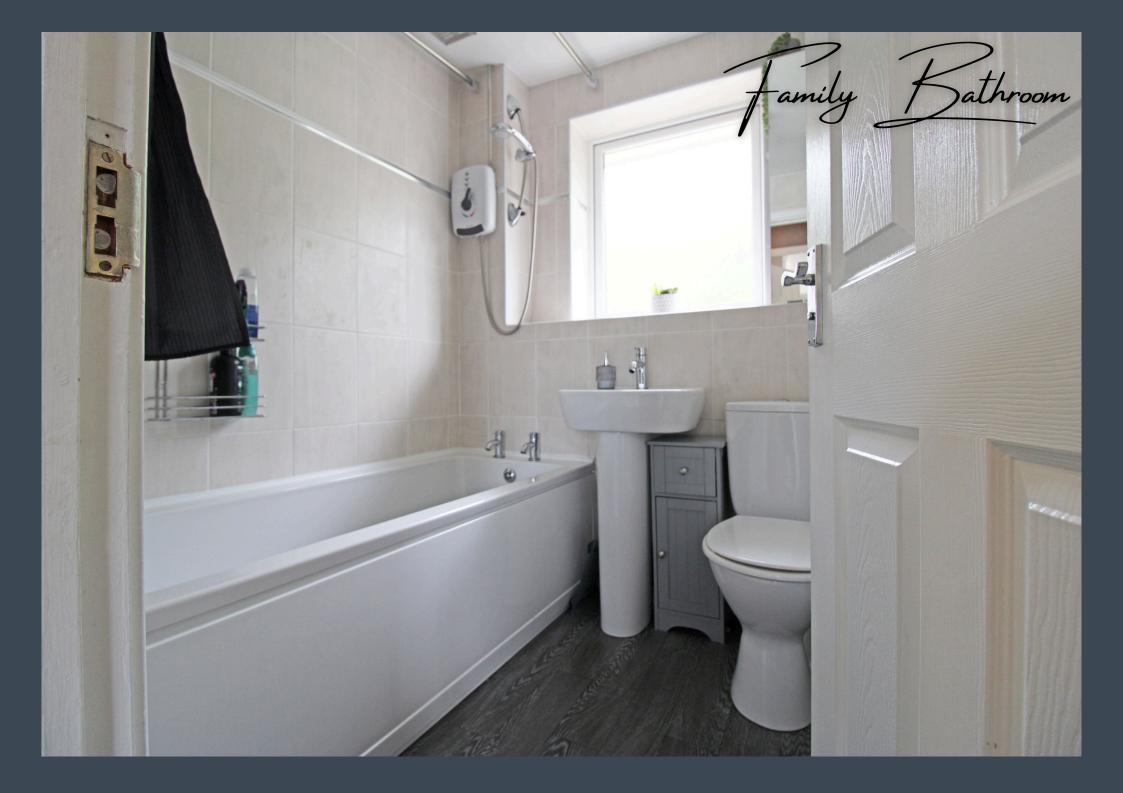

**BEDROOM TWO:** 

11' 1" X 9' 9" (3.38M X 2.97M)

**BATHROOM:** 

6' 2" X 5' 11" (1.88M X 1.80M)