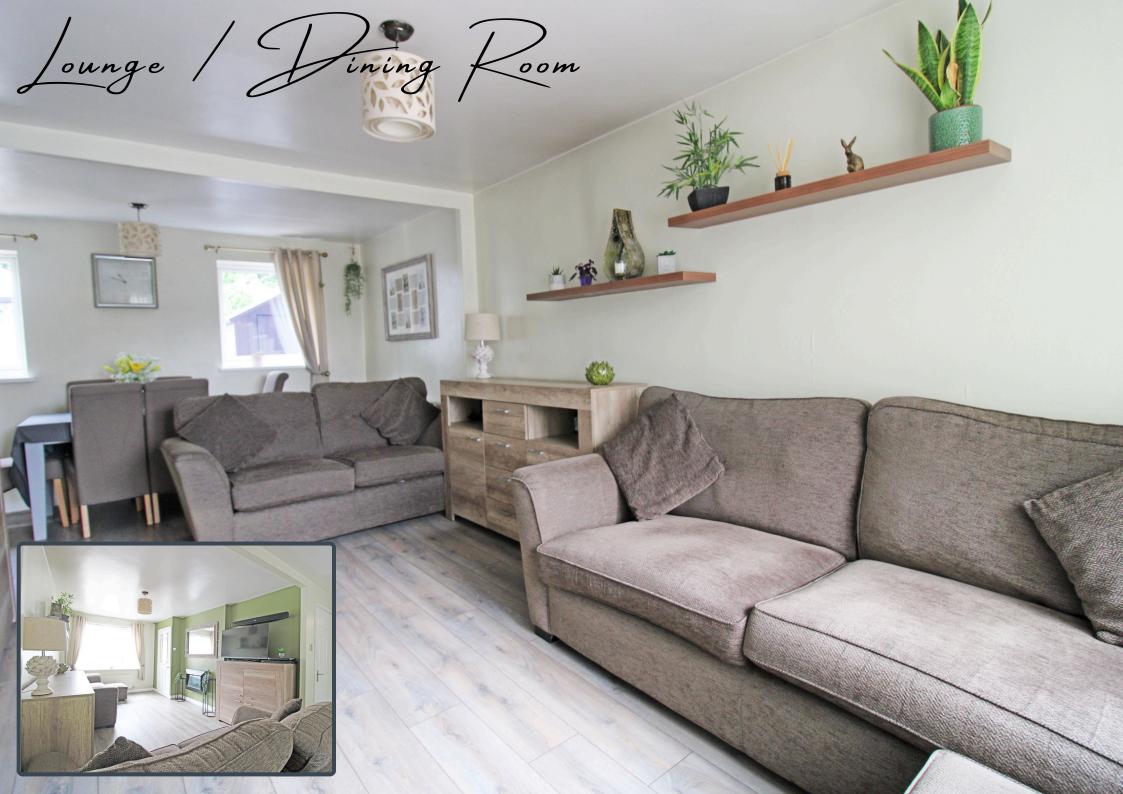

The property offers an entrance hall with rooms going off to the spacious lounge/dining area with double glazed windows to the front and rear elevations, fitted kitchen and also with a downstairs bedroom/study. Fitted extended family kitchen with a integrated dishwasher range of wall and base units to match, splashback tiling, with a large range 7 gas burner hob and oven.

#### GROUND FLOOR FLOORPLAN

**ENTRANCE HALL:** 

8' 7" X 4' 6" (2.61M X 1.37M)

**LOUNGE / DINING ROOM:** 

21' 7'' X 13' 3'' (6.57M X 4.04M)

KITCHEN:

9' 7'' X 13' 3'' (2.92M X 4.04M)

BEDROOM 4 / STUDY: