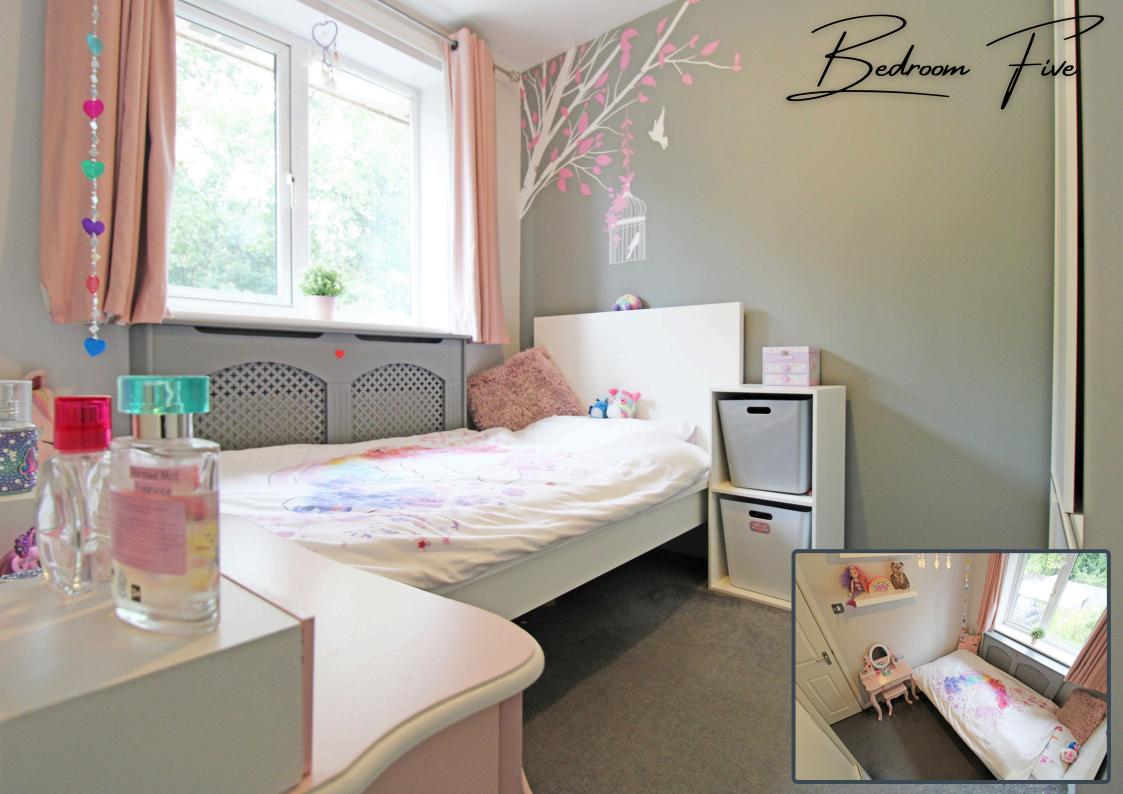

#### FIRST FLOOR FLOORPLAN

LANDING:

2' 8" X 10' 0" (0.81M X 3.05M)

**BEDROOM THREE:** 10' 1" X 9' 9" (3.07M X 2.97M)

**BEDROOM ONE:** 

10' 11" X 12' 3" (3.32M X 3.73M)

**BEDROOM FIVE:** 9' 1'' X 7' 1'' (2.77M X 2.16M)