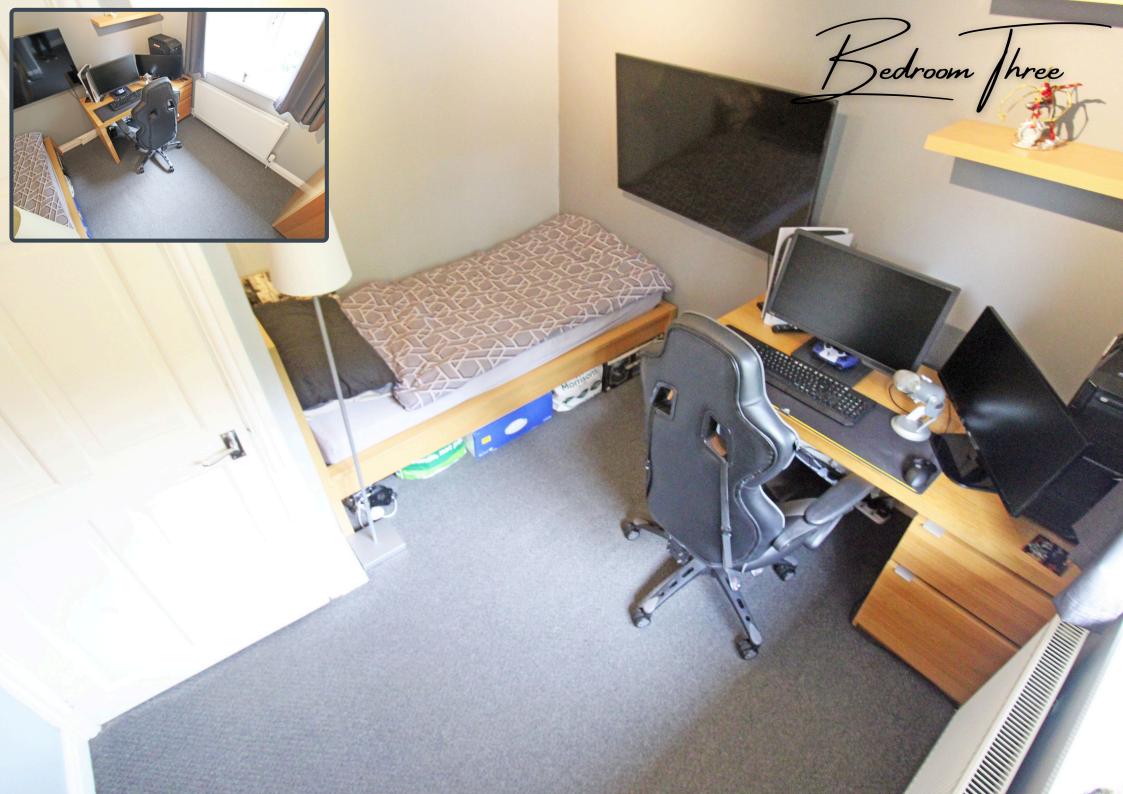

#### FIRST FLOOR FLOORPLAN

LANDING:

2' 8" X 10' 0" (0.81M X 3.05M)

**BEDROOM THREE:** 10' 1" X 9' 9" (3.07M X 2.97M)

**BEDROOM ONE:** 

10' 11" X 12' 3" (3.32M X 3.73M)

**BEDROOM FIVE:** 9' 1'' X 7' 1'' (2.77M X 2.16M)