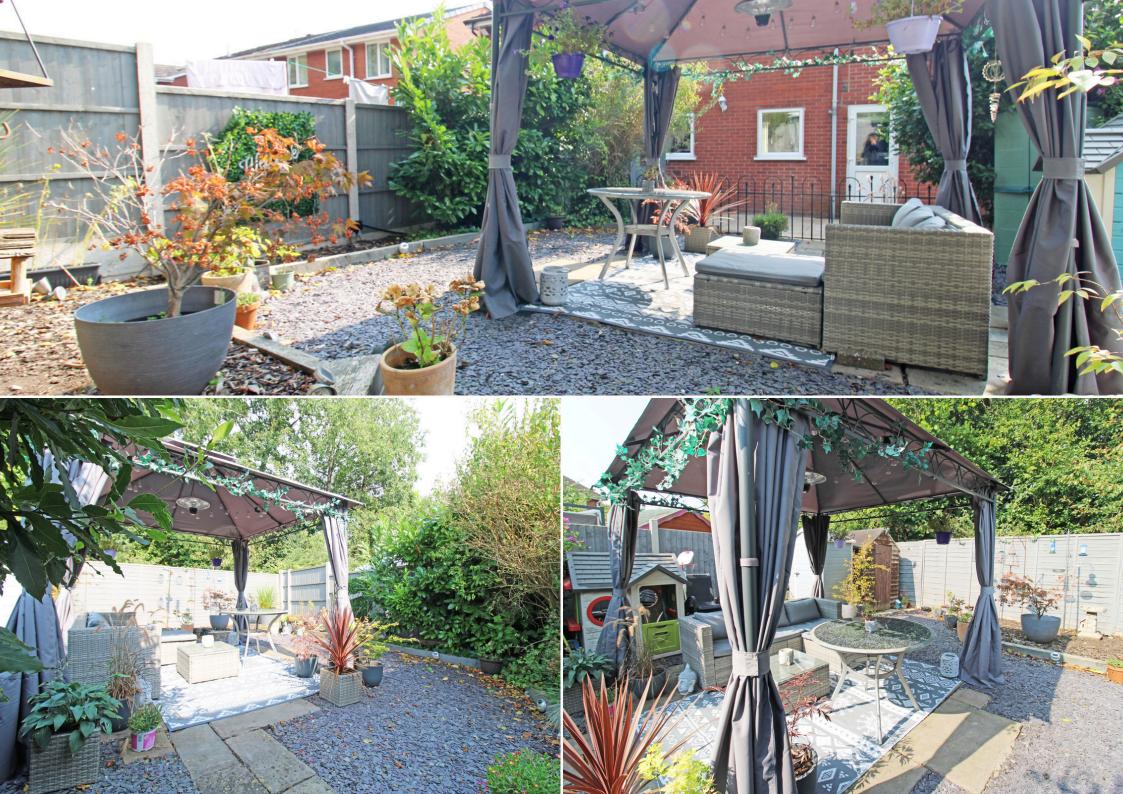

Stairs leading to the first-floor landing which leads off to, four bedrooms and a family bathroom. The property also benefits from gas central heating and double glazing, a large low maintenance landscape rear garden and large block paved driveway, which provides off-road parking. The driveway also includes a storage unit and an EV charging point.