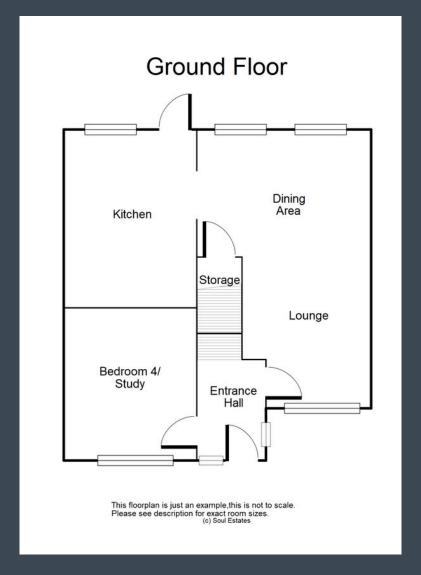

#### GROUND FLOOR FLOORPLAN

**ENTRANCE HALL:** 

8' 7" X 4' 6" (2.61M X 1.37M)

**LOUNGE / DINING ROOM:** 

21' 7'' X 13' 3'' (6.57M X 4.04M)

KITCHEN:

9' 7'' X 13' 3'' (2.92M X 4.04M)

BEDROOM 4 / STUDY:

12' 0'' X 9' 4'' (3.65M X 2.84M)