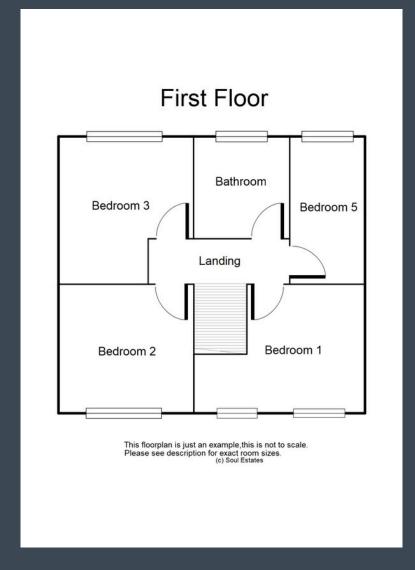

#### FIRST FLOOR FLOORPLAN

LANDING:

2' 8" X 10' 0" (0.81M X 3.05M)

**BEDROOM THREE:** 10' 1" X 9' 9" (3.07M X 2.97M)

**BEDROOM ONE:** 

10' 11" X 12' 3" (3.32M X 3.73M)

**BEDROOM FIVE:** 9' 1'' X 7' 1'' (2.77M X 2.16M)

**BEDROOM TWO:** 

11' 1" X 9' 9" (3.38M X 2.97M)

**BATHROOM:** 

6' 2" X 5' 11" (1.88M X 1.80M)