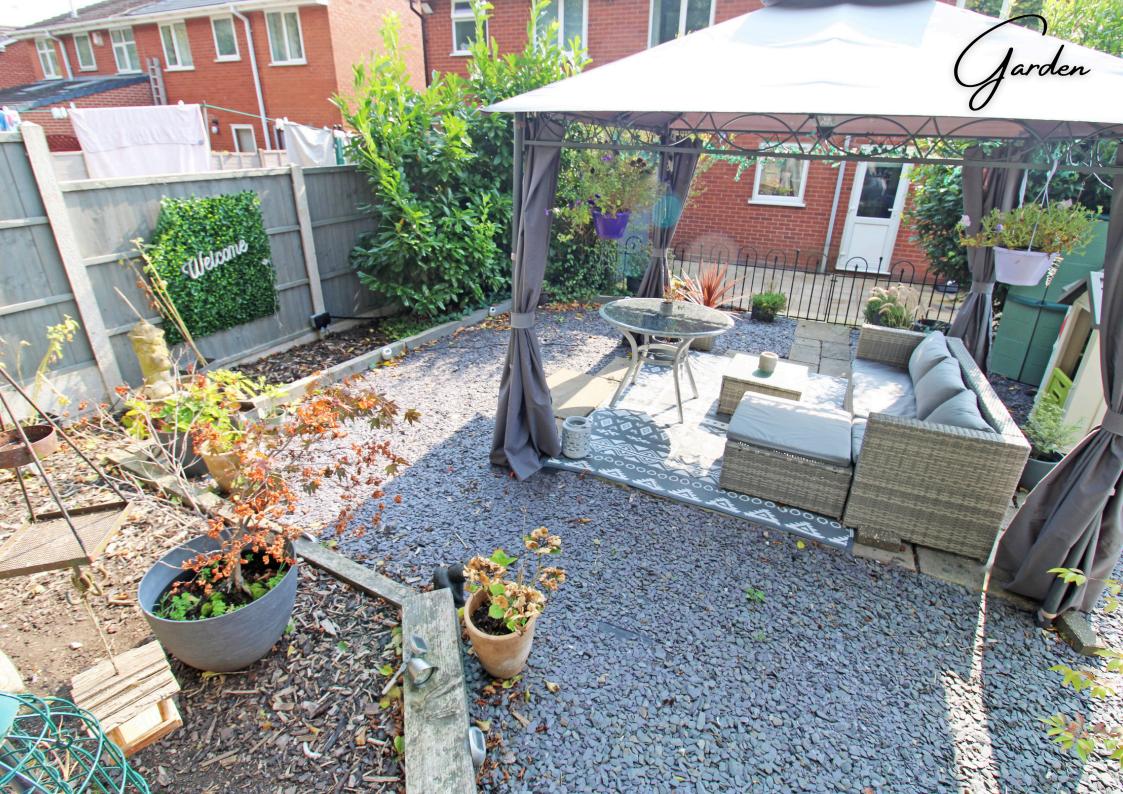

Stairs leading to the first-floor landing which leads off to, four bedrooms and a family bathroom. The property also benefits from gas central heating and double glazing, a large low maintenance landscape rear garden and large block paved driveway, which provides off-road parking. The driveway also includes a storage unit and an EV charging point.