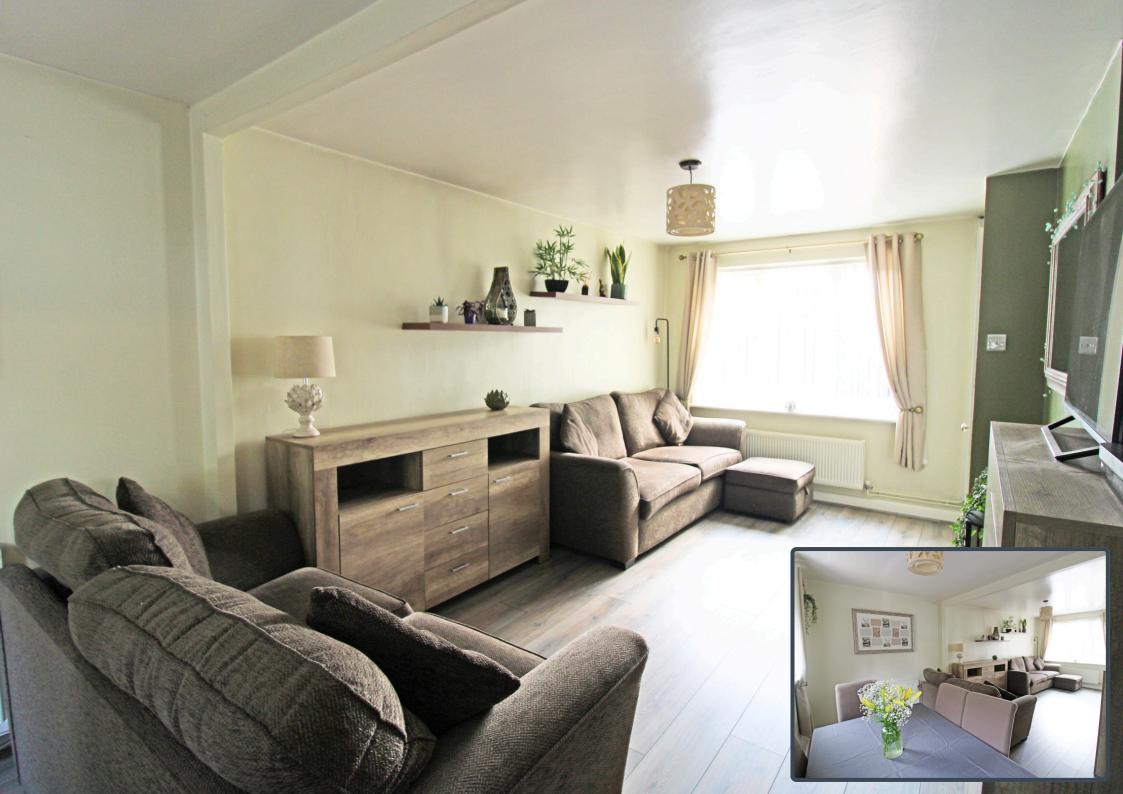

The property offers an entrance hall with rooms going off to the spacious lounge/dining area with double glazed windows to the front and rear elevations, fitted kitchen and also with a downstairs bedroom/study. Fitted extended family kitchen with a integrated dishwasher range of wall and base units to match, splashback tiling, with a large range 7 gas burner hob and oven.

#### GROUND FLOOR FLOORPLAN

**ENTRANCE HALL:** 

8' 7" X 4' 6" (2.61M X 1.37M)

**LOUNGE / DINING ROOM:** 

21' 7'' X 13' 3'' (6.57M X 4.04M)

KITCHEN:

9' 7'' X 13' 3'' (2.92M X 4.04M)

BEDROOM 4 / STUDY: