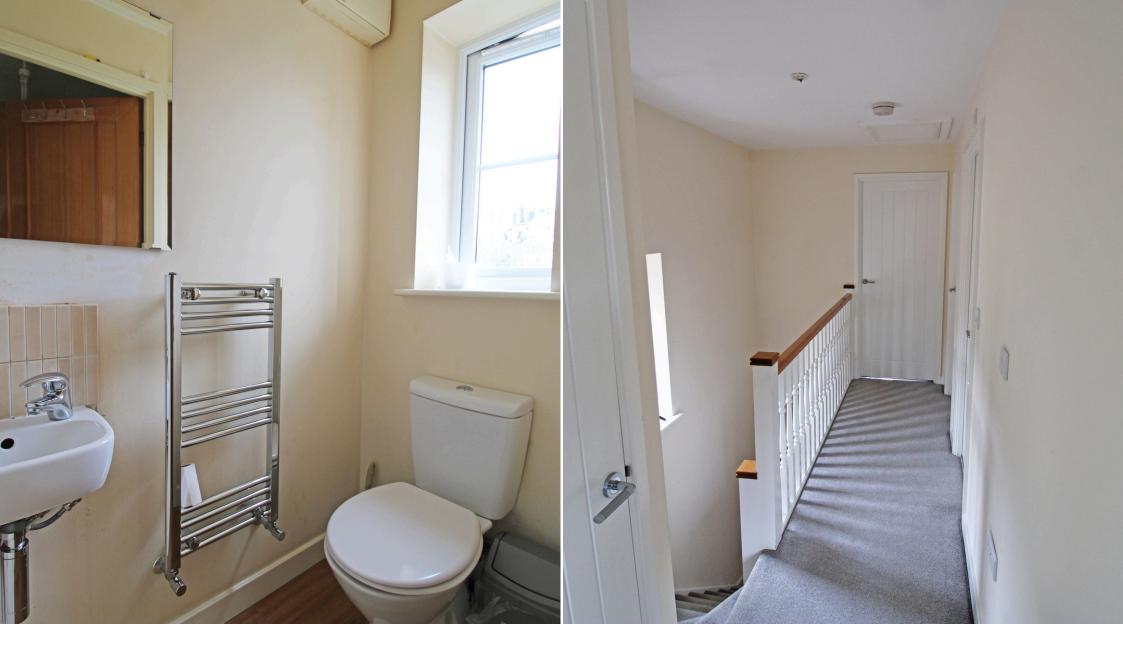

#### **ENTRANCE HALLWAY:**

13' 1" x 3' 6" (3.98m x 1.07m)

WC:

4' 10" x 2' 11" (1.47m x 0.89m)

**LANDING:** 

13' 7" x 6' 4" (4.14m x 1.93m)