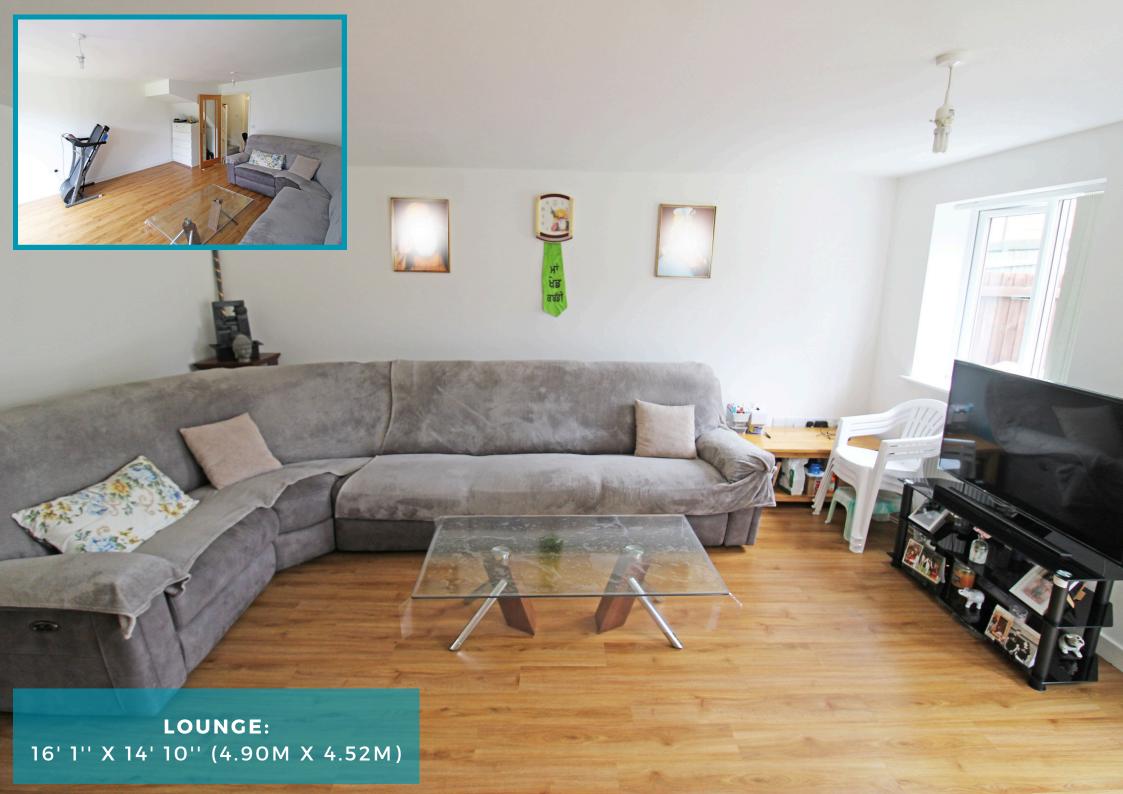

The property offers an entrance into the hallway with rooms going off to the downstairs W.C., storage cupboard, fitted kitchen and spacious lounge. Refitted family kitchen with a range of wall and base units to match, splashback tiling with an integrated gas hob, electric oven, Fridge freezer and dishwasher.

Stairs leading to the first-floor landing which leads off to the master bedroom with an en-suite, double bedroom, single bedroom and the family bathroom. The property also benefits from gas central heating and double glazing, a low maintenance front and rear garden with off-road parking.