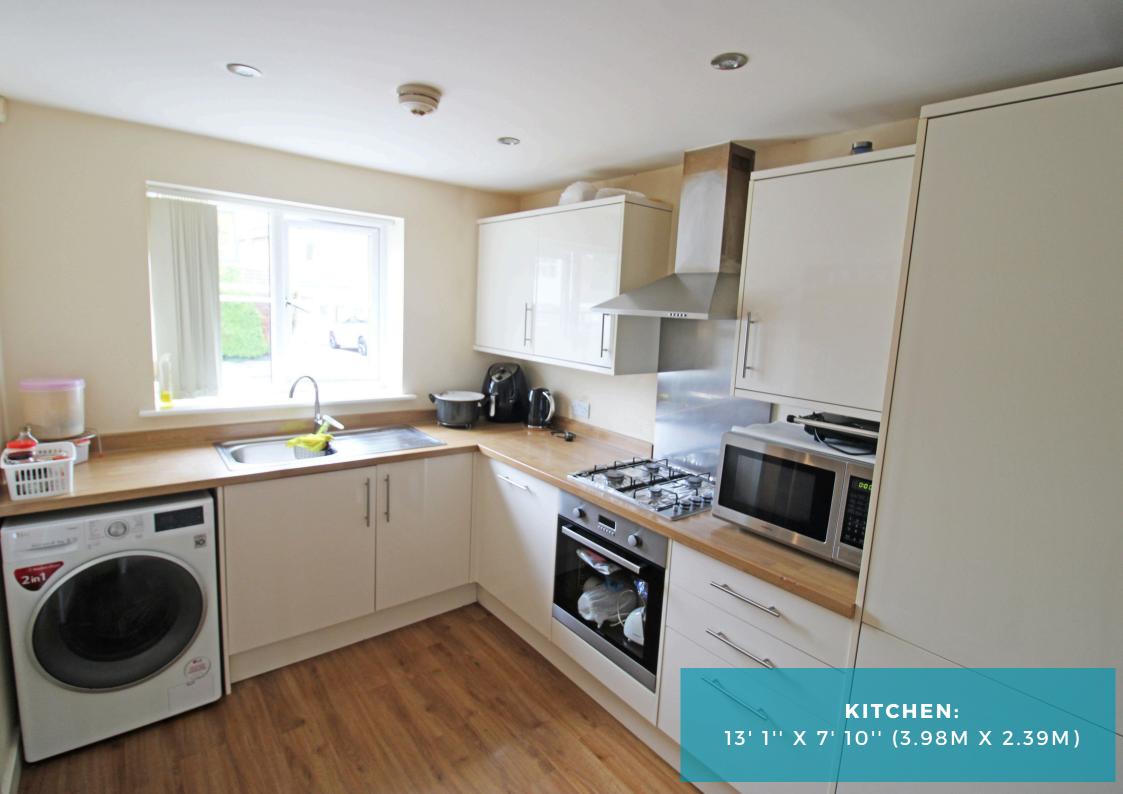

The property offers an entrance into the hallway with rooms going off to the downstairs W.C., storage cupboard, fitted kitchen and spacious lounge. Refitted family kitchen with a range of wall and base units to match, splashback tiling with an integrated gas hob, electric oven, Fridge freezer and dishwasher.

#### **ENTRANCE HALLWAY:**

13' 1" x 3' 6" (3.98m x 1.07m)

WC:

4' 10" x 2' 11" (1.47m x 0.89m)

**LANDING:** 

13' 7" x 6' 4" (4.14m x 1.93m)