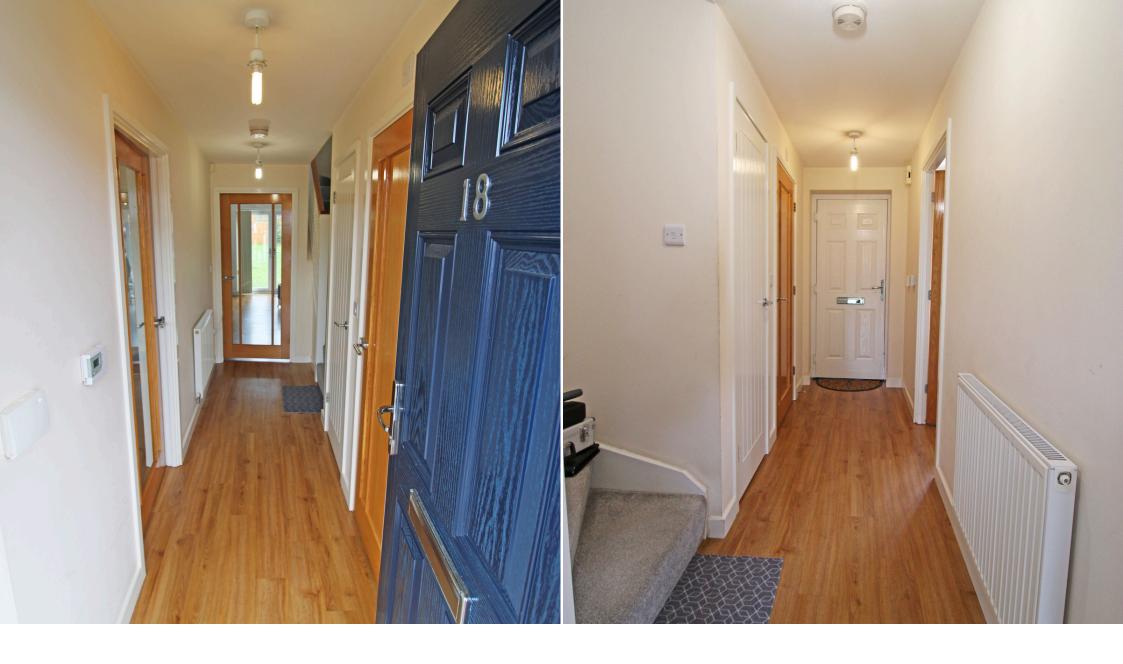

The property offers an entrance into the hallway with rooms going off to the downstairs W.C., storage cupboard, fitted kitchen and spacious lounge. Refitted family kitchen with a range of wall and base units to match, splashback tiling with an integrated gas hob, electric oven, Fridge freezer and dishwasher.

#### **ENTRANCE HALLWAY:**

13' 1" x 3' 6" (3.98m x 1.07m)

WC:

4' 10" x 2' 11" (1.47m x 0.89m)

**LANDING:** 

13' 7" x 6' 4" (4.14m x 1.93m)