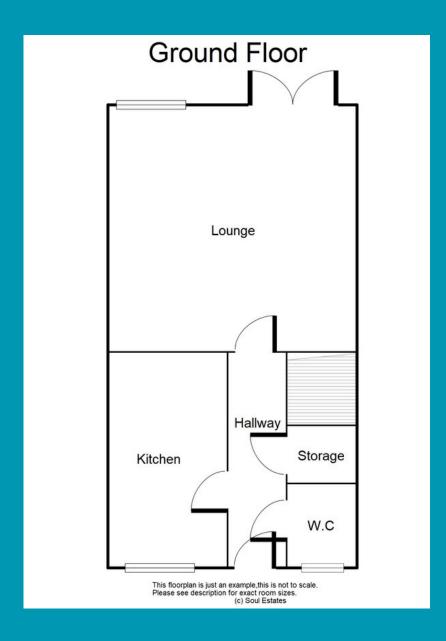

### **FLOORPLAN**

The property offers an entrance into the hallway with rooms going off to the downstairs W.C., storage cupboard, fitted kitchen and spacious lounge. Refitted family kitchen with a range of wall and base units to match, splashback tiling with an integrated gas hob, electric oven, Fridge freezer and dishwasher.

#### **ENTRANCE HALLWAY:**

13' 1" x 3' 6" (3.98m x 1.07m)

WC:

4' 10" x 2' 11" (1.47m x 0.89m)

**LANDING:** 

13' 7" x 6' 4" (4.14m x 1.93m)