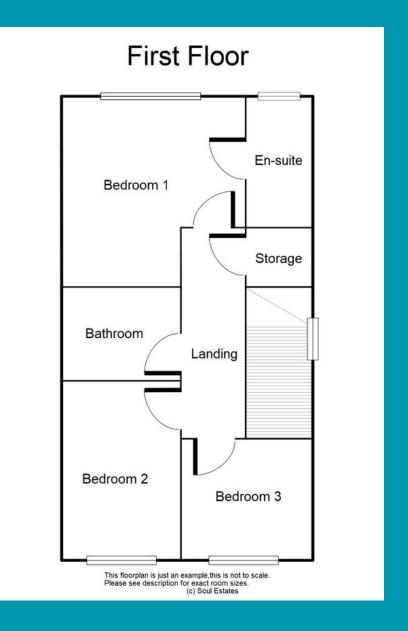

### **FLOORPLAN**

Stairs leading to the first-floor landing which leads off to the master bedroom with an en-suite, double bedroom, single bedroom and the family bathroom. The property also benefits from gas central heating and double glazing, a low maintenance front and rear garden with off-road parking.