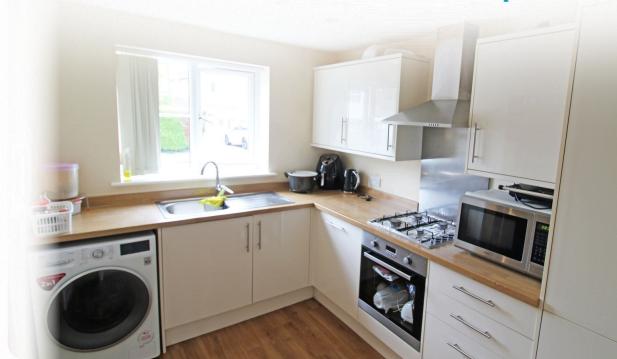

The property offers an entrance into the hallway with rooms going off to the downstairs W.C., storage cupboard, fitted kitchen and spacious lounge. Refitted family kitchen with a range of wall and base units to match, splashback tiling with an integrated gas hob, electric oven, Fridge freezer and dishwasher.