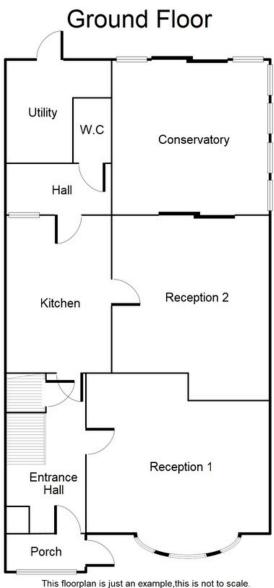

## **TO LET - 4 BEDROOM HOUSE**

Ivy House Road, Oldbury, B69 1HG

£1,200 PCM

This floorplan is just an example,this is not to scale. Please see description for exact room sizes. (c) Soul Estates

**Entrance Hall** 

11' 6" x 6' 10" (3.50m x 2.08m)

Porch 3' 1" x 6' 1" (0.94m x 1.85m)

**Reception Room 2** 

Kitchen

**Reception Room 1** 11' 6" x 14' 1" (3.50m x 4.29m)

13' 4" x 11' 11" (4.06m x 3.63m) 11' 9" x 8' 11" (3.58m x 2.72m) 3' 10" x 7' 5" (1.17m x 2.26m)

Hall

W.C 4' 10" x 2' 3" (1.47m x 0.69m) 8' 1" x 4' 4" (2.46m x 1.32m)

Utility

Conservatory

12' 10" x 12' 2" (3.91m x 3.71m)