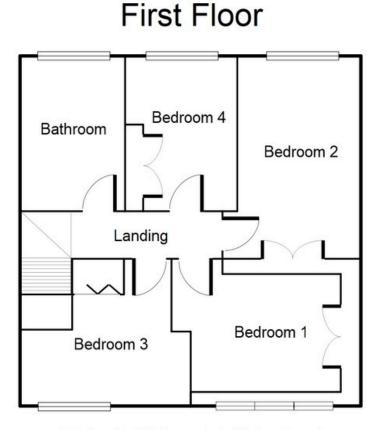

### WWW.SOULESTATES.CO.UK | 0121 647 6779

Ivy House Road, Oldbury, B69 1HG

£1,200 PCM

This floorplan is just an example, this is not to scale. Please see description for exact room sizes. (c) Soul Estates

Landing

Bedroom 1 3' 0" x 12' 7" (0.91m x 3.83m) 10' 8" x 10' 7" (3.25m x 3.22m) 12' 2" x 8' 5" (3.71m x 2.56m)

Bedroom 2

Bedroom 3

**Bedroom 4** 11' 7" x 10' 5" (3.53m x 3.17m) 8' 9" x 7' 8" (2.66m x 2.34m) 8' 9" x 6' 6" (2.66m x 1.98m)

**Bathroom** 