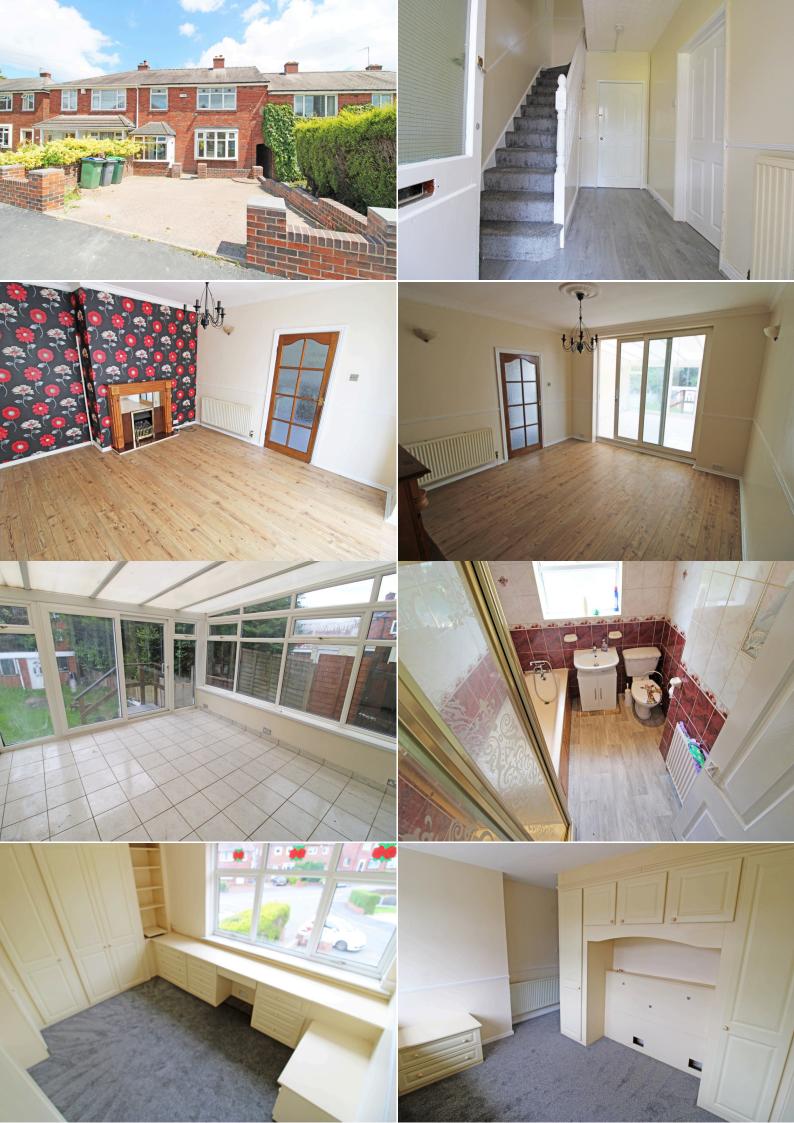

The property offers an entrance porch leading into the hallway with rooms going off to, two spacious reception rooms, fitted kitchen, utility area, downstairs WC and conservatory. Kitchen with a range of wall and base units to match, splashback tiling, gas hob with an electric oven

Stairs leading to the first-floor landing which leads off to, four bedrooms and a family bathroom. The property also benefits gas central heating and double glazing, low maintenance front and rear garden with off-road parking.