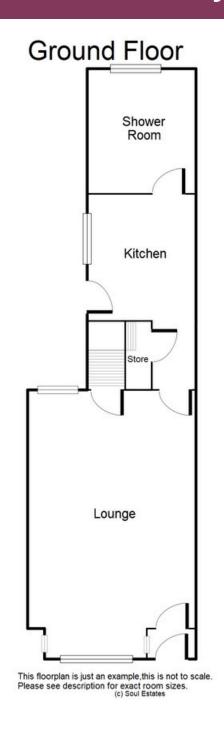

The property offers an entrance leading into the hallway with rooms going off to the spacious through lounge, re-fitted kitchen and downstairs shower room. Kitchen with a range of wall and base units to match and splashback tiling. Stairs leading to the first-floor landing which leads off to, two double bedrooms and a single bedroom. The property also benefits gas central heating and double glazing, low maintenance front and rear garden with ample on street parking.

### **TO LET - 3 BEDROOM HOUSE**

Malmesbury Road, Small Heath, B10 0JE £1,200 PCM

Lounge 22' 11" x 11' 3" (6.98m x 3.43m) 9' 9" x 6' 9" (2.97m x 2.06m) 8' 2" x 6' 9" (2.49m x 2.06m)

Kitchen

**Shower Room** 

### **TO LET - 3 BEDROOM HOUSE**

Malmesbury Road, Small Heath, B10 0JE

£1,200 PCM

This floorplan is just an example,this is not to scale. Please see description for exact room sizes.

(c) Soul Estates