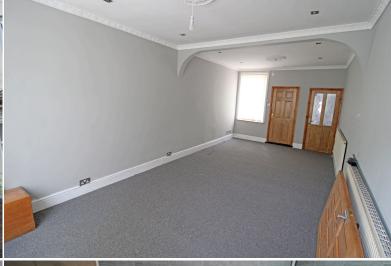

The property offers an entrance leading into the hallway with rooms going off to the spacious through lounge, re-fitted kitchen and downstairs shower room. Kitchen with a range of wall and base units to match and splashback tiling. Stairs leading to the first-floor landing which leads off to, two double bedrooms and a single bedroom. The property also benefits gas central heating and double glazing, low maintenance front and rear garden with ample on street parking.

### **TO LET - 3 BEDROOM HOUSE**

Malmesbury Road, Small Heath, B10 0JE £1,200 PCM

Lounge 22' 11" x 11' 3" (6.98m x 3.43m) 9' 9" x 6' 9" (2.97m x 2.06m) 8' 2" x 6' 9" (2.49m x 2.06m)

Kitchen

**Shower Room** 