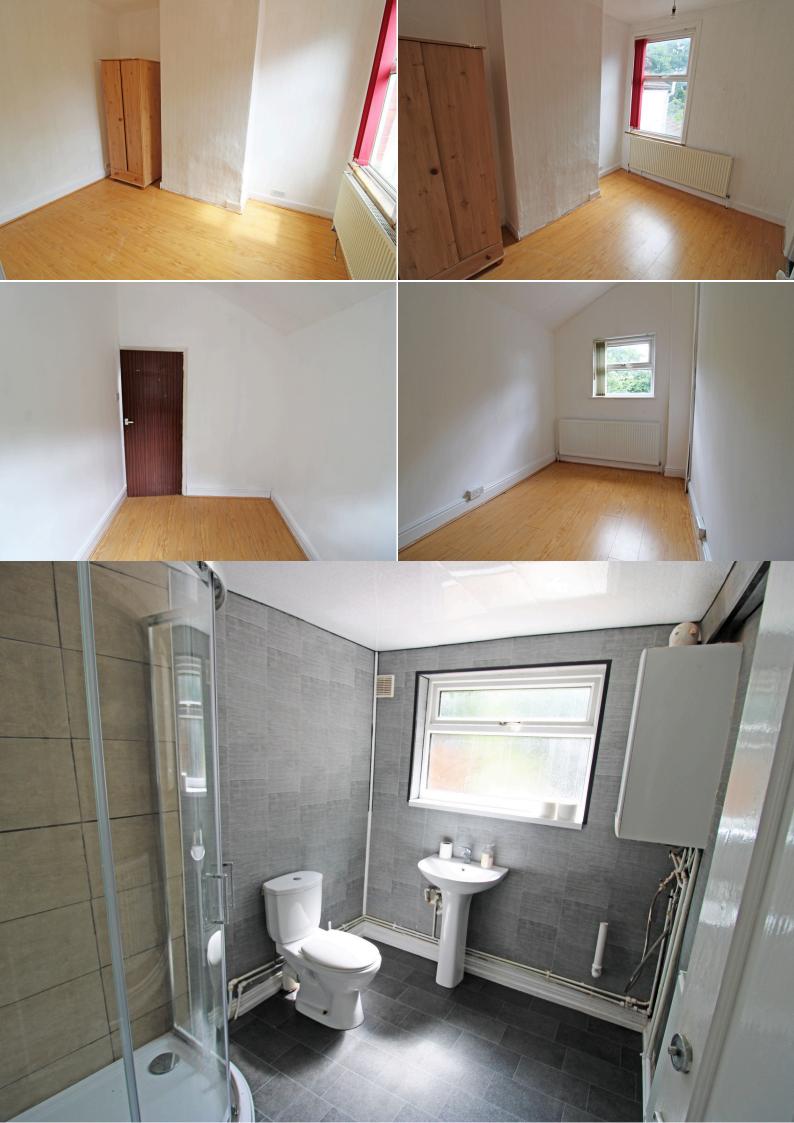

The property offers an entrance leading into the hallway with rooms going off to the spacious through lounge, re-fitted kitchen and downstairs shower room. Kitchen with a range of wall and base units to match and splashback tiling. Stairs leading to the first-floor landing which leads off to, two double bedrooms and a single bedroom. The property also benefits gas central heating and double glazing, low maintenance front and rear garden with ample on street parking.

- 3 BEDROOM TERRACED HOUSE
- PERFECT FAMILY HOME
- SPACIOUS THROUGH LOUNGE

**NEWLY RENOVATED** 