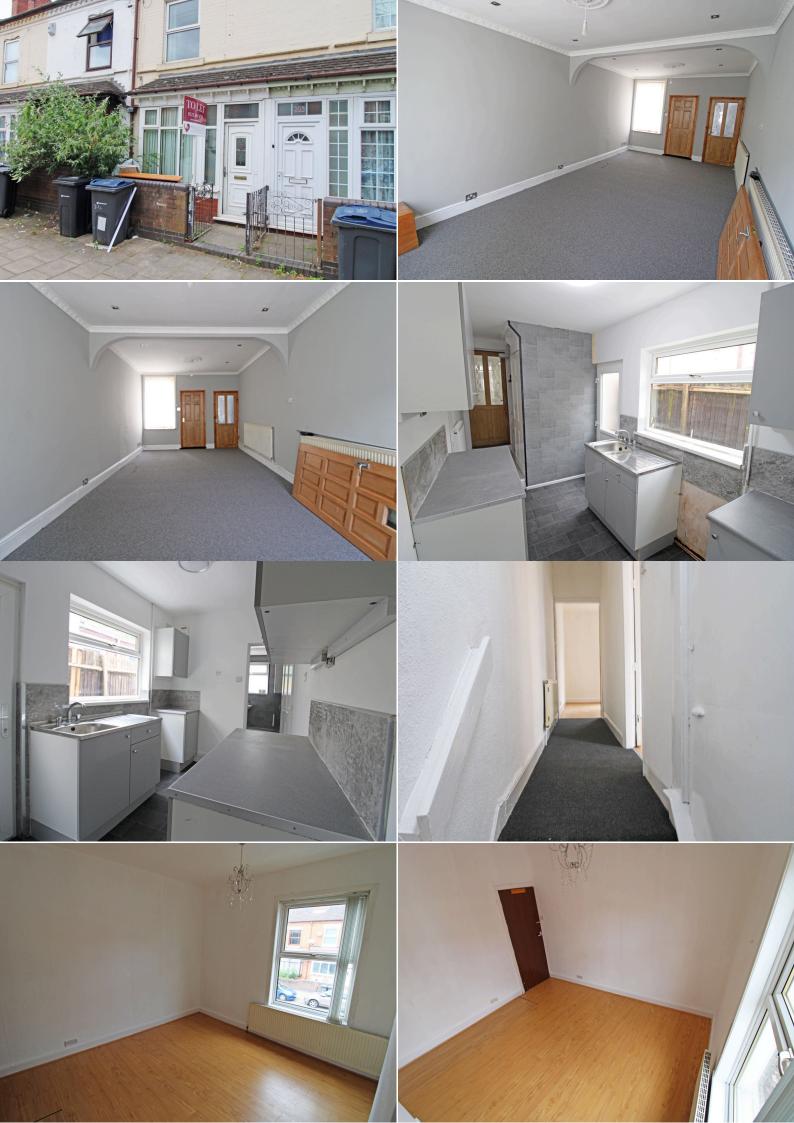

The property offers an entrance leading into the hallway with rooms going off to the spacious through lounge, re-fitted kitchen and downstairs shower room. Kitchen with a range of wall and base units to match and splashback tiling. Stairs leading to the first-floor landing which leads off to, two double bedrooms and a single bedroom. The property also benefits gas central heating and double glazing, low maintenance front and rear garden with ample on street parking.

### **TO LET - 3 BEDROOM HOUSE**

Malmesbury Road, Small Heath, B10 0JE £1,200 PCM

Lounge 22' 11" x 11' 3" (6.98m x 3.43m) 9' 9" x 6' 9" (2.97m x 2.06m) 8' 2" x 6' 9" (2.49m x 2.06m)

Kitchen

**Shower Room** 

#### **First Floor Landing**

16' 9" x 2' 7" (5.10m x 0.79m)

**Bedroom 1** 

11' 3" x 11' 3" (3.43m x 3.43m) 11' 3" x 8' 3" (3.43m x 2.51m) 9' 5" x 6' 9" (2.87m x 2.06m)

**Bedroom 2** 

**Bedroom 3**