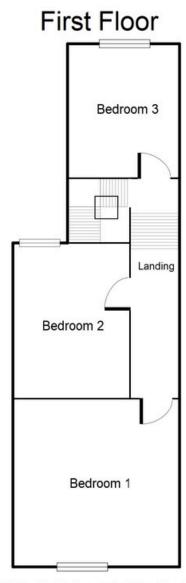

The property offers an entrance leading into the hallway with rooms going off to the spacious through lounge, re-fitted kitchen and downstairs shower room. Kitchen with a range of wall and base units to match and splashback tiling. Stairs leading to the first-floor landing which leads off to, two double bedrooms and a single bedroom. The property also benefits gas central heating and double glazing, low maintenance front and rear garden with ample on street parking.

#### **First Floor Landing**

16' 9" x 2' 7" (5.10m x 0.79m)

**Bedroom 1** 

11' 3" x 11' 3" (3.43m x 3.43m) 11' 3" x 8' 3" (3.43m x 2.51m) 9' 5" x 6' 9" (2.87m x 2.06m)

**Bedroom 2** 

**Bedroom 3**