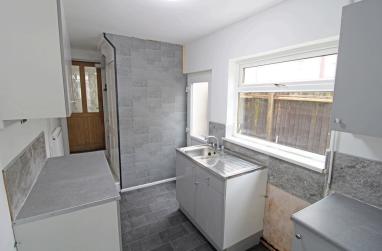

The property offers an entrance leading into the hallway with rooms going off to the spacious through lounge, re-fitted kitchen and downstairs shower room. Kitchen with a range of wall and base units to match and splashback tiling. Stairs leading to the first-floor landing which leads off to, two double bedrooms and a single bedroom. The property also benefits gas central heating and double glazing, low maintenance front and rear garden with ample on street parking.

### **TO LET - 3 BEDROOM HOUSE**

Malmesbury Road, Small Heath, B10 0JE £1,200 PCM

Lounge 22' 11" x 11' 3" (6.98m x 3.43m) 9' 9" x 6' 9" (2.97m x 2.06m) 8' 2" x 6' 9" (2.49m x 2.06m)

Kitchen

**Shower Room** 