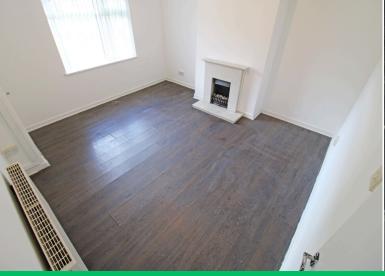

The property offers an entrance leading into the spacious lounge and re-fitted kitchen. Kitchen with a range of wall and base units to match, splashback tiling, gas cooker and a washing machine.

Stairs leading to the first-floor landing which leads off to 2 bedrooms and a family bathroom. The property also benefits gas central heating and double glazing, low maintenance front and rear garden with ample off-road parking.

- 2 BEDROOM SEMI-DETACHED HOUSE
  - SPACIOUS LOUNGE

- **✓** RE-FITTED KITCHEN
  - FAMILY BATHROOM WITH JET BATH