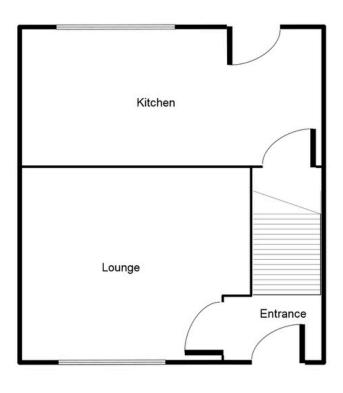

## **Coronation Road, Tipton, DY4 0YA**

£900 PCM

Ground Floor

This floorplan is just an example this is not to scale. Please see description for exact room sizes.

(c) Soul Estates

First Floor

This floorplan is just an example this is not to scale. Please see description for exact room sizes.

(c) Soul Estates

Lounge

Kitchen

13' 6" x 12' 4" (4.11m x 3.76m) 7' 0" x 15' 9" (2.13m x 4.80m) 2' 11" x 5' 8" (0.89m x 1.73m)

First Floor Landing

**Bedroom 1** 

**Bedroom 2** 

Bedroom 1 Bedroom 2 Bathroom