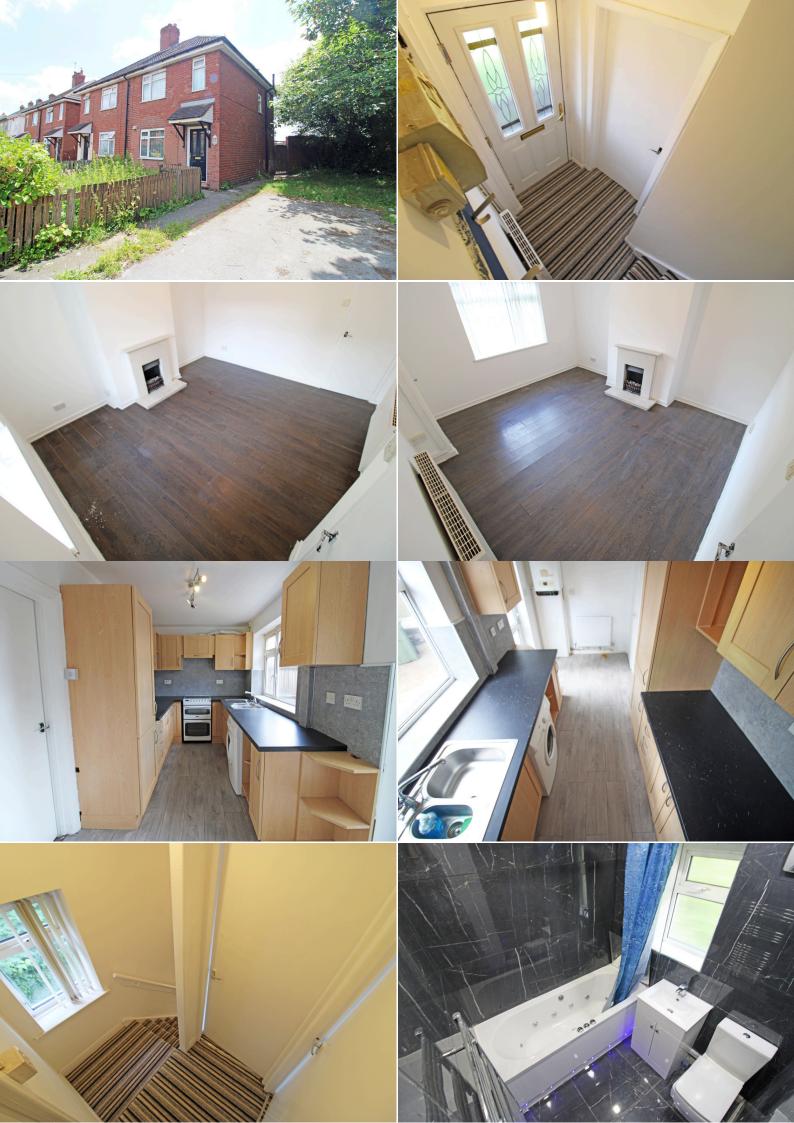

## **TO LET - 2 BEDROOM HOUSE**

## Coronation Road, Tipton, DY4 0YA

£900 PCM

Soul Estates are proud to present this well presented 2 bedroom semi-detached house To Let. This perfect family home is situated in a very popular area of Tipton. Situated near Tipton ASDA with good schools, local amenities and transport links and close to Gospel Oak Secondary School and Great Bridge Tipton.

The property offers an entrance leading into the spacious lounge and re-fitted kitchen. Kitchen with a range of wall and base units to match, splashback tiling, gas cooker and a washing machine.

Stairs leading to the first-floor landing which leads off to 2 bedrooms and a family bathroom. The property also benefits gas central heating and double glazing, low maintenance front and rear garden with ample off-road parking.

- 2 BEDROOM SEMI-DETACHED HOUSE
  - SPACIOUS LOUNGE

- **✓** RE-FITTED KITCHEN
  - FAMILY BATHROOM WITH JET BATH