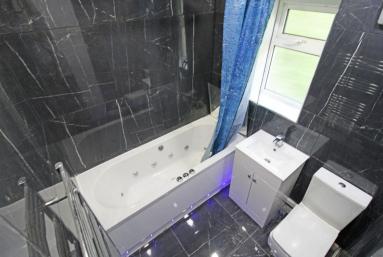

The property offers an entrance leading into the spacious lounge and re-fitted kitchen. Kitchen with a range of wall and base units to match, splashback tiling, gas cooker and a washing machine.

Stairs leading to the first-floor landing which leads off to 2 bedrooms and a family bathroom. The property also benefits gas central heating and double glazing, low maintenance front and rear garden with ample off-road parking.

- 2 BEDROOM SEMI-DETACHED HOUSE
  - SPACIOUS LOUNGE

- **✓** RE-FITTED KITCHEN
  - FAMILY BATHROOM WITH JET BATH