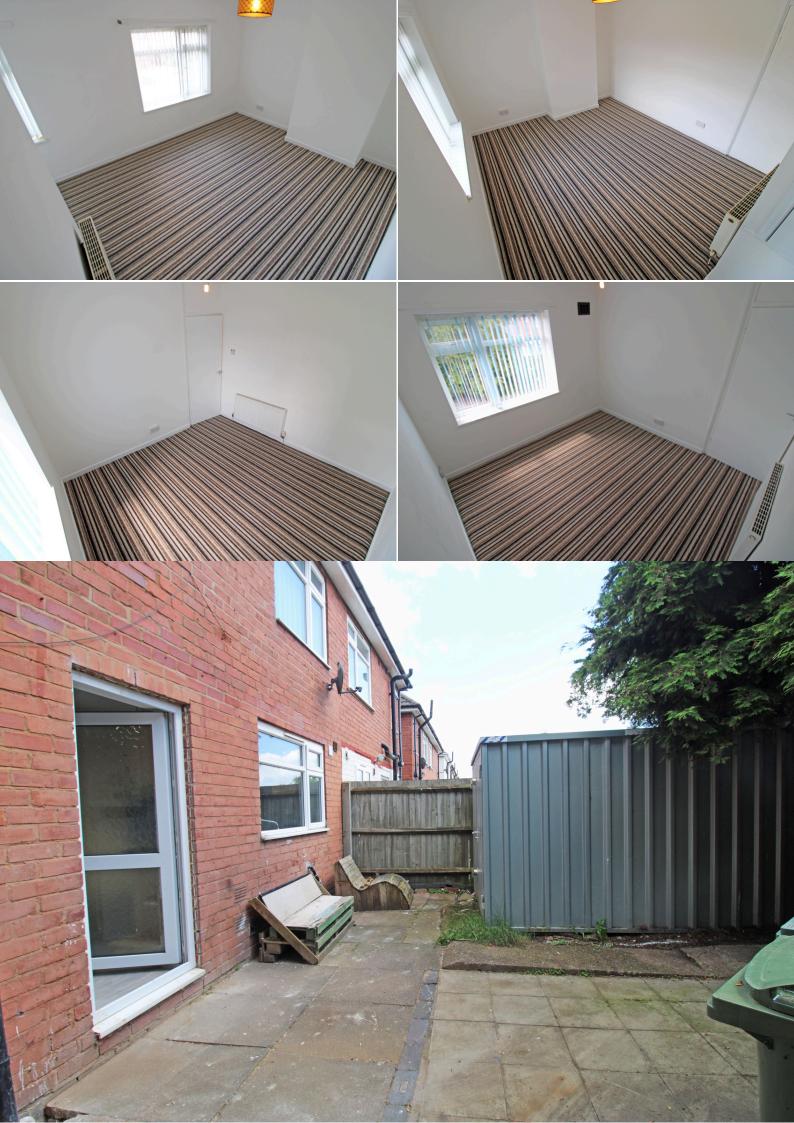

The property offers an entrance leading into the spacious lounge and re-fitted kitchen. Kitchen with a range of wall and base units to match, splashback tiling, gas cooker and a washing machine.

Stairs leading to the first-floor landing which leads off to 2 bedrooms and a family bathroom. The property also benefits gas central heating and double glazing, low maintenance front and rear garden with ample off-road parking.

- 2 BEDROOM SEMI-DETACHED HOUSE
  - SPACIOUS LOUNGE

- **✓** RE-FITTED KITCHEN
  - FAMILY BATHROOM WITH JET BATH