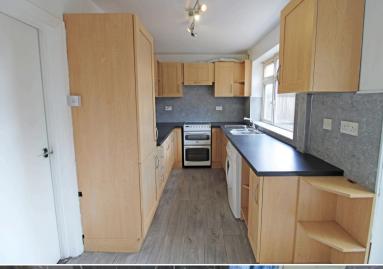

The property offers an entrance leading into the spacious lounge and re-fitted kitchen. Kitchen with a range of wall and base units to match, splashback tiling, gas cooker and a washing machine.

Stairs leading to the first-floor landing which leads off to 2 bedrooms and a family bathroom. The property also benefits gas central heating and double glazing, low maintenance front and rear garden with ample off-road parking.

- 2 BEDROOM SEMI-DETACHED HOUSE
  - SPACIOUS LOUNGE

- **✓** RE-FITTED KITCHEN
  - FAMILY BATHROOM WITH JET BATH