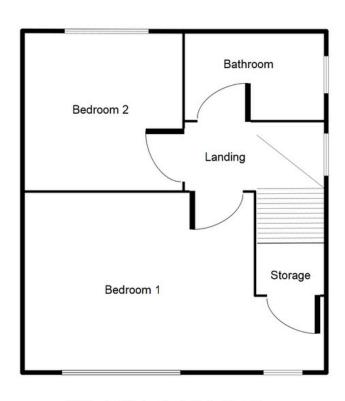

## **Coronation Road, Tipton, DY4 0YA**

£900 PCM

Ground Floor

This floorplan is just an example this is not to scale. Please see description for exact room sizes.

(c) Soul Estates

First Floor

This floorplan is just an example this is not to scale. Please see description for exact room sizes.

10' 10" x 12' 7" (3.30m x 3.83m) 9' 11" x 9' 8" (3.02m x 2.94m) 6' 2" x 5' 7" (1.88m x 1.70m)

**Bathroom**