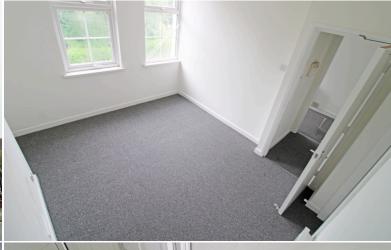

The property offers an entrance hallway with rooms going off to the kitchen, spacious lounge, bedroom and shower room. Kitchen with a range of wall and base units to match, splashback tiling, electric hob and oven. The property also benefits from double glazing and ample on street parking.

#### First Floor

This floorplan is just an example, this is not to scale. Please see description for exact room sizes.
(c) Soul Estates

**Entrance** 

3' 3" x 3' 6" (0.99m x 1.07m)

Lounge

11' 10" x 11' 1" (3.60m x 3.38m) 5' 6" x 9' 7" (1.68m x 2.92m)