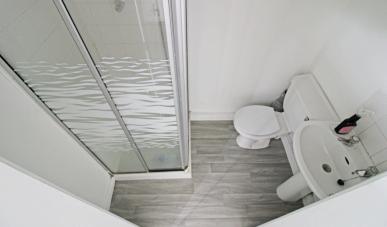

The property offers an entrance hallway with rooms going off to the kitchen, spacious lounge, bedroom and shower room. Kitchen with a range of wall and base units to match, splashback tiling, electric hob and oven. The property also benefits from double glazing and ample on street parking.

**Kitchen** 

**Bedroom** 

11' 6" x 8' 1" (3.50m x 2.46m) 4' 0" x 6' 1" (1.22m x 1.85m)

**Shower Room** 