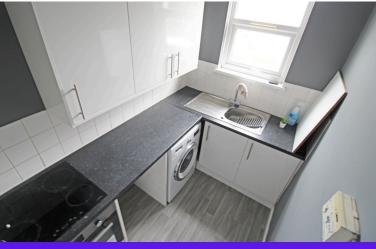

The property offers an entrance hallway with rooms going off to the kitchen, spacious lounge, bedroom and shower room. Kitchen with a range of wall and base units to match, splashback tiling, electric hob and oven. The property also benefits from double glazing and ample on street parking.

**Kitchen** 

**Bedroom** 

11' 6" x 8' 1" (3.50m x 2.46m) 4' 0" x 6' 1" (1.22m x 1.85m)

**Shower Room** 