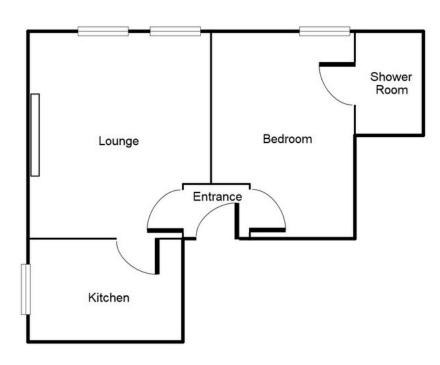

#### First Floor

This floorplan is just an example, this is not to scale. Please see description for exact room sizes.
(c) Soul Estates

**Entrance** 

3' 3" x 3' 6" (0.99m x 1.07m)

Lounge

11' 10" x 11' 1" (3.60m x 3.38m) 5' 6" x 9' 7" (1.68m x 2.92m)

**Kitchen** 

**Bedroom** 

11' 6" x 8' 1" (3.50m x 2.46m) 4' 0" x 6' 1" (1.22m x 1.85m)

**Shower Room** 