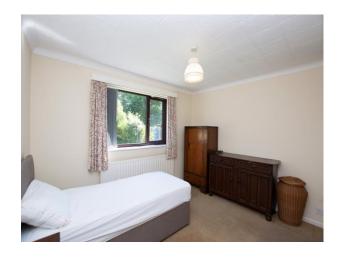

#### Bedroom Two

9' 5" x 8' 9" (2.874m x 2.674m) Ceiling light point, wall mounted radiator, UPVC double glazed french doors to rear, carpeted flooring.