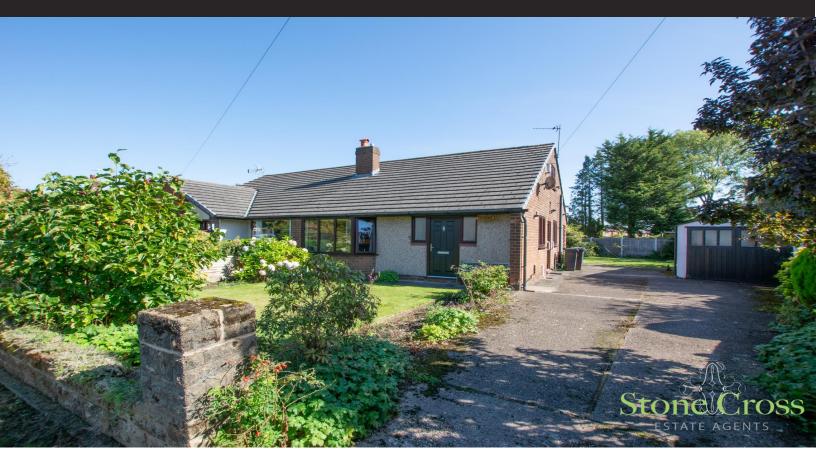

# Surrey Avenue, Leigh WN7 2NN

This semi-detached bungalow is nestled in a serene location on the Astley/Leigh border, offering a semi-rural lifestyle with close proximity to both the canal and scenic countryside. The property is ideally located within the catchment area of some of the top-rated secondary/primary schools in the area. Upon entering, you are greeted by an entrance hallway leading to a lounge. From the inner hallway is the kitchen. The bungalow boasts two bedrooms at the rear, providing lovely views of the garden, as well as a shower room. Additionally, the property offers an open loft space on the first floor, featuring two additional rooms, ideal for storage or potential further use. Outside, the front of the property has a well-maintained lawn, a driveway for off-road parking, and established shrubs. The rear garden is a peaceful retreat with a patio area for outdoor dining, a well-kept lawn, and a garage equipped with power and lighting.

### **Front**

Driveway, lawn, bedding surrounds.

### Rear

Patio area, lawn, bedding surrounds.