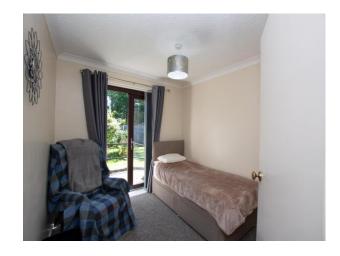

#### Bedroom Two

9' 5" x 8' 9" (2.874m x 2.674m) Ceiling light point, wall mounted radiator, UPVC double glazed french doors to rear, carpeted flooring.