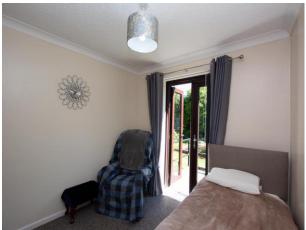

#### Bedroom Two

9' 5" x 8' 9" (2.874m x 2.674m) Ceiling light point, wall mounted radiator, UPVC double glazed french doors to rear, carpeted flooring.