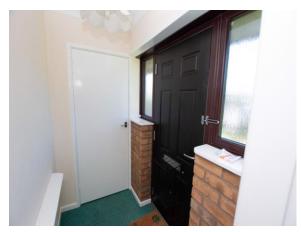

#### Hallway

5' 11" x 4' 0" (1.791m x 1.229m) UPVC double glazed front door with 2 side panel windows, ceiling light point, wall mounted radiator, carpeted flooring, storage cupboard.