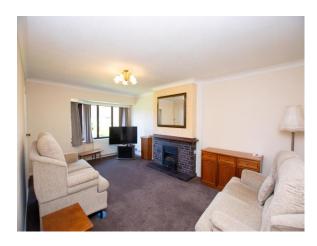

#### Lounge

 $17'6'' \times 11'6''$  (5.329m x 3.503m) Wooden door, ceiling light point, wall mounted radiator, UPVC double glazed bay window to front, carpeted flooring, gas fire.