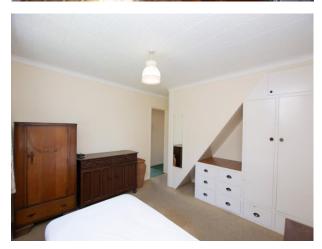

#### Bedroom One

13' 3" x 11' 5" (4.026m x 3.487m) Ceiling light point, wall mounted radiator, UPVC double glazed window to rear, carpeted flooring, fitted wardrobes.