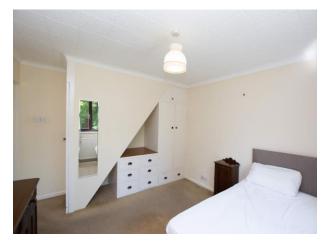

#### Bedroom One

13' 3" x 11' 5" (4.026m x 3.487m) Ceiling light point, wall mounted radiator, UPVC double glazed window to rear, carpeted flooring, fitted wardrobes.