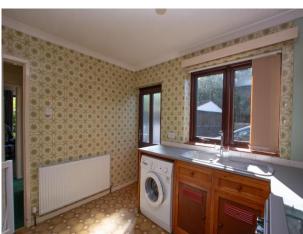

#### Kitchen

10' 0" x 8' 9" (3.047m x 2.665m) UPVC double glazed door to side, ceiling light point, wall mounted radiator, uPVC double glazed window to side, lino flooring, wall base and drawer units, space for freestanding oven, washing machine, fridge freezer, work surfaces, 1 1/2 sink unit with drainer and mixer tap.