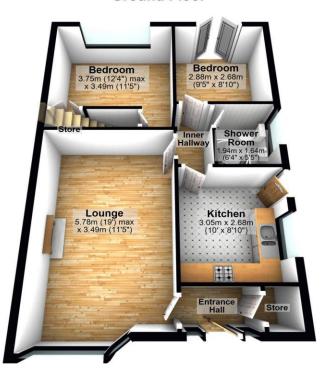

#### Hallway

5' 11" x 4' 0" (1.791m x 1.229m) UPVC double glazed front door with 2 side panel windows, ceiling light point, wall mounted radiator, carpeted flooring, storage cupboard.

#### Lounge

 $17'6'' \times 11'6''$  (5.329m x 3.503m) Wooden door, ceiling light point, wall mounted radiator, UPVC double glazed bay window to front, carpeted flooring, gas fire.

#### Kitchen

10' 0" x 8' 9" (3.047m x 2.665m) UPVC double glazed door to side, ceiling light point, wall mounted radiator, uPVC double glazed window to side, lino flooring, wall base and drawer units, space for freestanding oven, washing machine, fridge freezer, work surfaces, 1 1/2 sink unit with drainer and mixer tap.

#### Bedroom One

13' 3" x 11' 5" (4.026m x 3.487m) Ceiling light point, wall mounted radiator, UPVC double glazed window to rear, carpeted flooring, fitted wardrobes.

#### Bedroom Two

9' 5" x 8' 9" (2.874m x 2.674m) Ceiling light point, wall mounted radiator, UPVC double glazed french doors to rear, carpeted flooring.

#### Shower Room

6' 4" x 5' 7" (1.941m x 1.706m) Ceiling light point, wall mounted radiator, UPVC double glazed window to side, tiled flooring, basin, WC, corner shower, tiled walls.

### **Ground Floor**

**First Floor** 

Total area: approx. 86.6 sq. metres (932.1 sq. feet)

Please note if any appliances are included in the property. These items have not been tested by Stone Cross Estate Agents; this is the responsibility of the buyer.