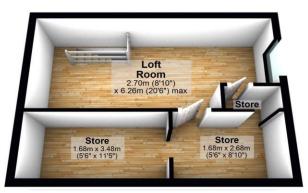

### Stairs/Landing

Ceiling light point, carpeted flooring, eaves storage.

#### Loft room

9' 4" x 20' 7" (2.835m x 6.268m) Strip light, wall mounted radiator, UPVC double glazed window to side, carpeted flooring, eaves storage room.

### **Ground Floor**

**First Floor** 

Total area: approx. 86.6 sq. metres (932.1 sq. feet)

Please note if any appliances are included in the property. These items have not been tested by Stone Cross Estate Agents; this is the responsibility of the buyer.