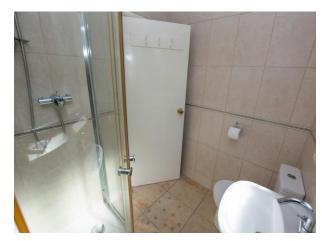

#### Shower Room

6' 4" x 5' 7" (1.941m x 1.706m) Ceiling light point, wall mounted radiator, UPVC double glazed window to side, tiled flooring, basin, WC, corner shower, tiled walls.