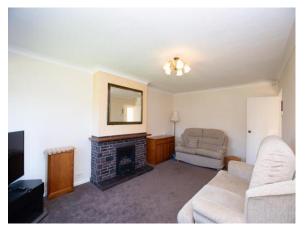

#### Lounge

 $17'6'' \times 11'6''$  (5.329m x 3.503m) Wooden door, ceiling light point, wall mounted radiator, UPVC double glazed bay window to front, carpeted flooring, gas fire.