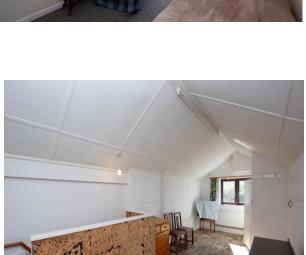

#### Loft room

9' 4" x 20' 7" (2.835m x 6.268m) Strip light, wall mounted radiator, UPVC double glazed window to side, carpeted flooring, eaves storage room.