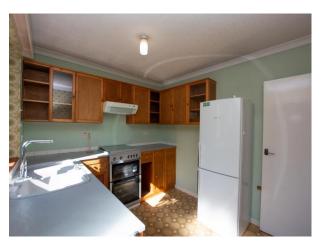

#### Kitchen

10' 0" x 8' 9" (3.047m x 2.665m) UPVC double glazed door to side, ceiling light point, wall mounted radiator, uPVC double glazed window to side, lino flooring, wall base and drawer units, space for freestanding oven, washing machine, fridge freezer, work surfaces, 1 1/2 sink unit with drainer and mixer tap.