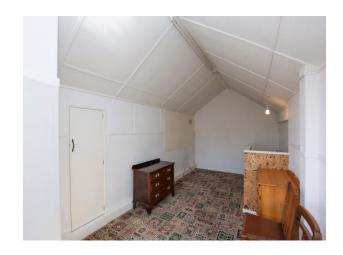

#### Loft room

9' 4" x 20' 7" (2.835m x 6.268m) Strip light, wall mounted radiator, UPVC double glazed window to side, carpeted flooring, eaves storage room.