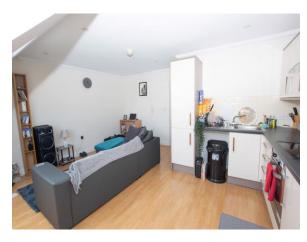

## Lounge/Kitchen

15' 2" x 16' 9" (4.623m x 5.106m) Door to hall, spotlights, storage heater, velux windows, laminate flooring, wall base and drawer units, electric hob and oven, space for washing machine and undercounter fridge freezer, work surfaces, sink unit with drainer and mixer tap, part tiled.