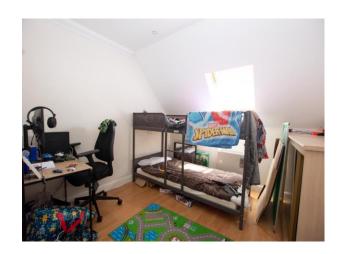

## Bedroom Two

10' 7" x 10' 1" (3.229m x 3.084m) Spotlights, storage heater, velux window, laminate flooring, built in storage cupboard.