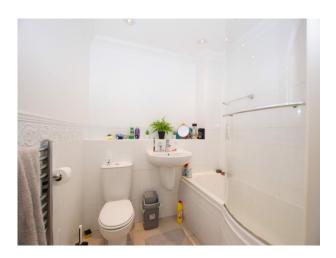

#### **Bathroom**

 $6'10'' \times 6'10''$  (2.085m x 2.087m) Spotlights, heated towel rail, tiled flooring, basin, WC, bath with shower over, part tiled walls.