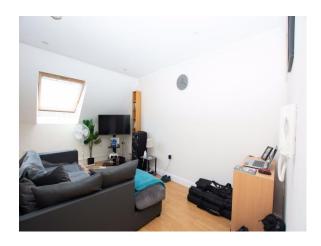

## Bedroom Two

10' 7" x 10' 1" (3.229m x 3.084m) Spotlights, storage heater, velux window, laminate flooring, built in storage cupboard.

#### Bedroom One

10' 4" x 10' 2" (3.148m x 3.099m) Spotlights, storage heater, velux window, laminate flooring, built in storage cupboard.