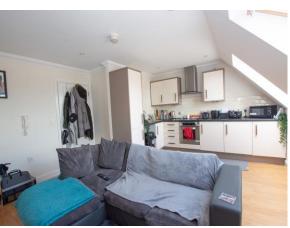

## Lounge/Kitchen

15' 2" x 16' 9" (4.623m x 5.106m) Door to hall, spotlights, storage heater, velux windows, laminate flooring, wall base and drawer units, electric hob and oven, space for washing machine and undercounter fridge freezer, work surfaces, sink unit with drainer and mixer tap, part tiled.