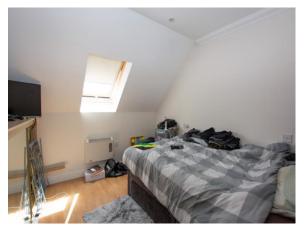

#### Bedroom One

10' 4" x 10' 2" (3.148m x 3.099m) Spotlights, storage heater, velux window, laminate flooring, built in storage cupboard.