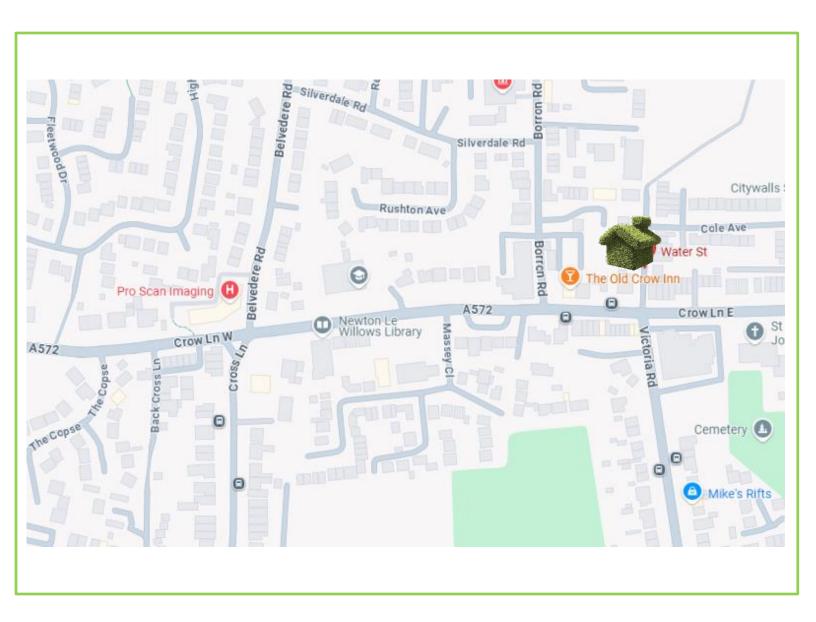

Water Street, Newton-Le-Willows, WA12 OEE

Stone Cross Estate Agents are delighted to present this three bedroom end terraced house located in the sought after area of Newton-Le-Willows. The property comprises of a lounge, kitchen/diner, three bedrooms and a bathroom. Externally there is a paved front yard and on street parking. \*\*Contact us now to arrange a viewing\*\*