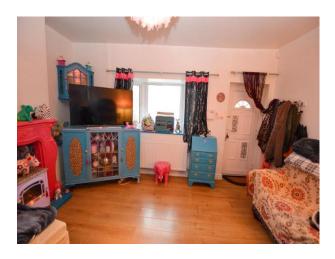

# Lounge

15'5" x 11' 10" (4.70m x 3.60m)

UPVC double glazed bay window to the front elevation, ceiling light point, wall mounted radiator, wooden flooring and a fire and mantle.