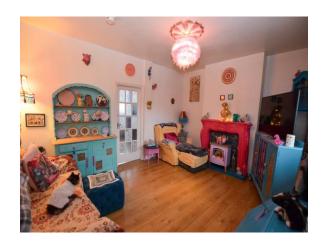

# Lounge

15'5" x 11' 10" (4.70m x 3.60m)

UPVC double glazed bay window to the front elevation, ceiling light point, wall mounted radiator, wooden flooring and a fire and mantle.