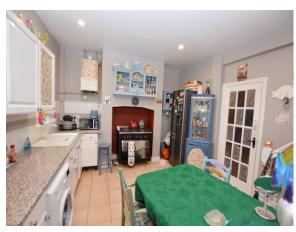

# Kitchen/Diner

15' 5" x 12' 2" (4.70m x 3.70m)

UPVC double glazed window to the rear elevation, wall base and drawer units, space for fridge/freezer, space for cooker, plumbing for washing machine, wall mounted radiator, ceiling light point, tiled floor and part tiled walls.