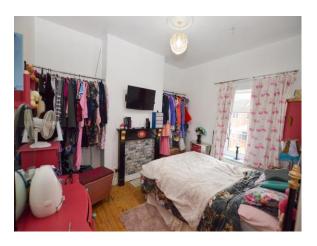

#### Bedroom One

12' 2" x 9' 10" (3.70m x 3m)

UPVC double glazed window to the front elevation, wall mounted radiator and a ceiling light point.

# Bedroom Two

11' 10" x 9' 2" (3.6m x 2.8m)

UPVC double glazed window to the rear elevation, wall mounted radiator and a ceiling light point.

#### Bedroom Three

8' 10" x 5' 7" (2.7m x 1.7m)

UPVC double glazed window to the front elevation, wall mounted radiator and a ceiling light point.