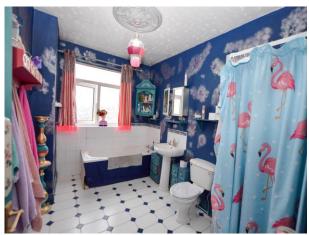

# **Bathroom**

11' 6" x 8' 2" (3.5m x 2.5m)

UPVC double glazed frosted window to the rear elevation, tiled flooring, bath, shower cubicle, W/C, sink unit, wall mounted radiator and a ceiling light point.