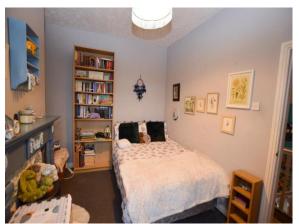

#### Bedroom One

12' 2" x 9' 10" (3.70m x 3m)

UPVC double glazed window to the front elevation, wall mounted radiator and a ceiling light point.

# Bedroom Two

11' 10" x 9' 2" (3.6m x 2.8m)

UPVC double glazed window to the rear elevation, wall mounted radiator and a ceiling light point.

#### Bedroom Three

8' 10" x 5' 7" (2.7m x 1.7m)

UPVC double glazed window to the front elevation, wall mounted radiator and a ceiling light point.