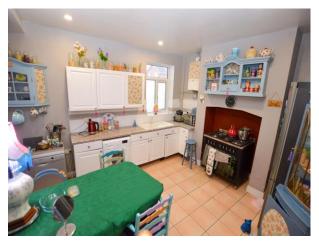

# Kitchen/Diner

15' 5" x 12' 2" (4.70m x 3.70m)

UPVC double glazed window to the rear elevation, wall base and drawer units, space for fridge/freezer, space for cooker, plumbing for washing machine, wall mounted radiator, ceiling light point, tiled floor and part tiled walls.