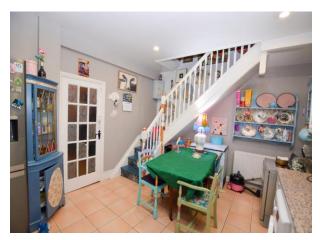

# Kitchen/Diner

15' 5" x 12' 2" (4.70m x 3.70m)

UPVC double glazed window to the rear elevation, wall base and drawer units, space for fridge/freezer, space for cooker, plumbing for washing machine, wall mounted radiator, ceiling light point, tiled floor and part tiled walls.