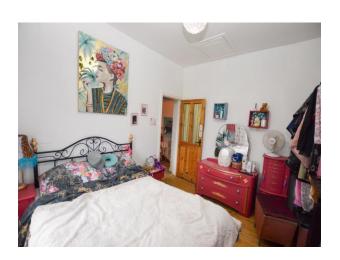

#### Bedroom One

12' 2" x 9' 10" (3.70m x 3m)

UPVC double glazed window to the front elevation, wall mounted radiator and a ceiling light point.

# Bedroom Two

11' 10" x 9' 2" (3.6m x 2.8m)

UPVC double glazed window to the rear elevation, wall mounted radiator and a ceiling light point.

#### Bedroom Three

8' 10" x 5' 7" (2.7m x 1.7m)

UPVC double glazed window to the front elevation, wall mounted radiator and a ceiling light point.