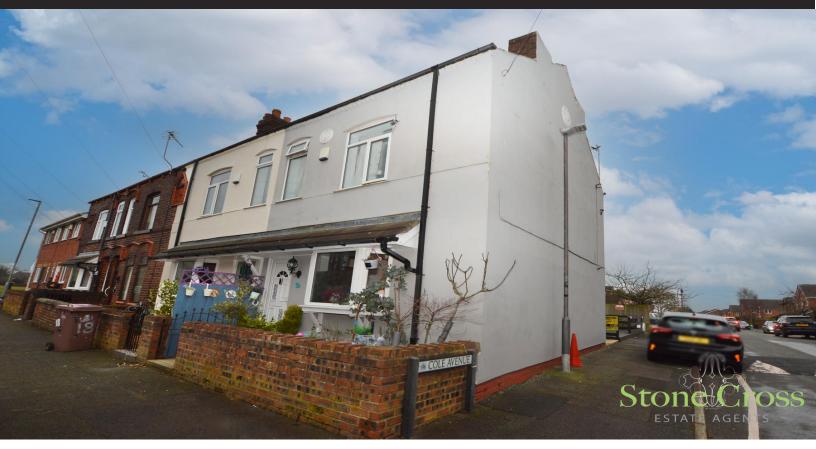

Water Street, Newton-Le-Willows, WA12 OEE

Stone Cross Estate Agents are delighted to present this three bedroom end terraced house located in the sought after area of Newton-Le-Willows. The property comprises of a lounge, kitchen/diner, three bedrooms and a bathroom. Externally there is a paved front yard and on street parking. \*\*Contact us now to arrange a viewing\*\*

£149,950

- Three Bedrooms
- End Terraced
- Kitchen/Diner
- Front Yard
- On Street Parking

#### Front

Yard and on street parking.