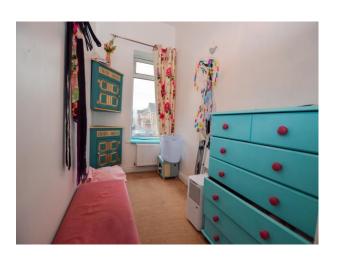

#### Bedroom One

12' 2" x 9' 10" (3.70m x 3m)

UPVC double glazed window to the front elevation, wall mounted radiator and a ceiling light point.

# Bedroom Two

11' 10" x 9' 2" (3.6m x 2.8m)

UPVC double glazed window to the rear elevation, wall mounted radiator and a ceiling light point.

#### Bedroom Three

8' 10" x 5' 7" (2.7m x 1.7m)

UPVC double glazed window to the front elevation, wall mounted radiator and a ceiling light point.