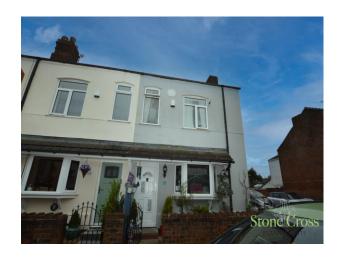

Water Street, Newton-Le-Willows, WA12 OEE

Stone Cross Estate Agents are delighted to present this three bedroom end terraced house located in the sought after area of Newton-Le-Willows. The property comprises of a lounge, kitchen/diner, three bedrooms and a bathroom. Externally there is a paved front yard and on street parking. \*\*Contact us now to arrange a viewing\*\*

#### Front

Yard and on street parking.