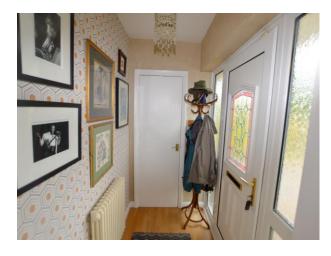

# Entrance Hall

*Via UPVC double glazed door to the front elevation, ceiling light point, wall mounted radiator and laminate flooring.* 