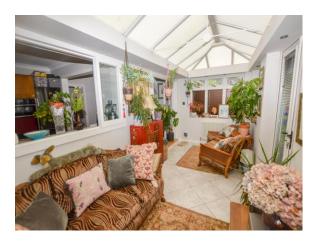

# Orangery

7' 10" x 18' 4" (2.4m x 5.6m) UPVC double glazed windows to the side and rear elevations, UPVC double glazed French doors to the rear elevation, spotlights, two wall mounted radiators and tiled flooring.