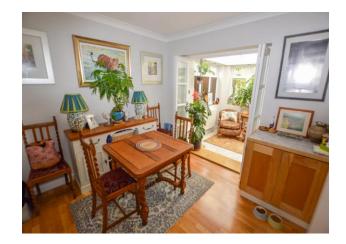

# Entrance Hall

*Via UPVC double glazed door to the front elevation, ceiling light point, wall mounted radiator and laminate flooring.* 

# Kitchen/Diner

9' 10'' x 19' 0'' (3m x 5.8m) UPVC double glazed window to the conservatory, UPVC doble glazed doors leading into conservatory, wooden flooring, wall, base and drawer units, two ceiling light points, plumbing for washing machine, space for dish washer, space for fridge/freezer, integrated oven/grill, part tiled walls, stainless steel sink unit with swan neck tap, hob, extractor and wall mounted radiator.