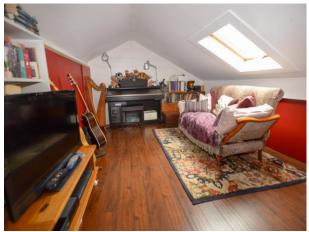

# Loft Room

28' 3'' x 13' 1'' (8.6m x 4m) Two UPVC double glazed Velux windows and wooden flooring.