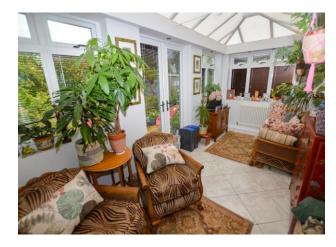

# Orangery

7' 10" x 18' 4" (2.4m x 5.6m) UPVC double glazed windows to the side and rear elevations, UPVC double glazed French doors to the rear elevation, spotlights, two wall mounted radiators and tiled flooring.