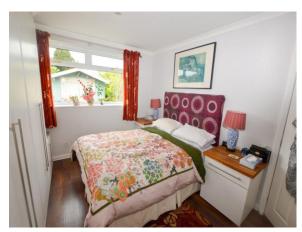

#### Bedroom One

13' 1" x 9' 10" (4m x 3m) UPVC double glazed window to the rear elevation, spotlights, wall mounted radiator, wooden flooring and integrated wardrobes.

# Bedroom Two

8' 6" x 8' 2" (2.6m x 2.5m) UPVC double glazed window to the side elevation, wooden flooring, spotlights, wall mounted radiator and stairs to loft room.