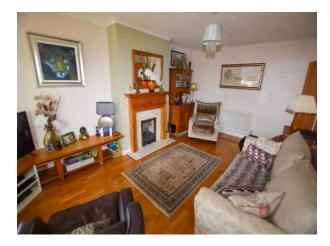

### Lounge

11' 6'' x 18' 4'' (3.5m x 5.6m) UPVC double glazed window to the front elevation, wooden flooring, ceiling light point, wall mounted radiator, integrated TV stand and a fireplace with a mantle.