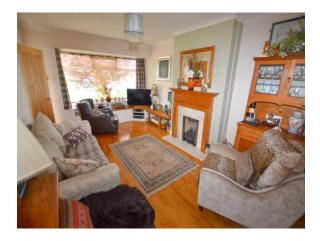

### Lounge

11' 6'' x 18' 4'' (3.5m x 5.6m) UPVC double glazed window to the front elevation, wooden flooring, ceiling light point, wall mounted radiator, integrated TV stand and a fireplace with a mantle.