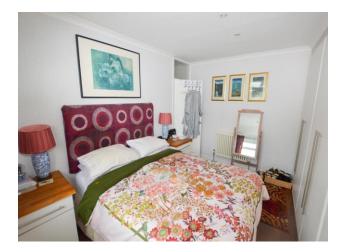

# Bedroom Two

8' 6" x 8' 2" (2.6m x 2.5m) UPVC double glazed window to the side elevation, wooden flooring, spotlights, wall mounted radiator and stairs to loft room.