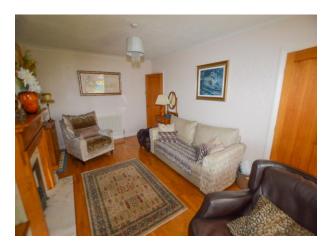

### Lounge

11' 6'' x 18' 4'' (3.5m x 5.6m) UPVC double glazed window to the front elevation, wooden flooring, ceiling light point, wall mounted radiator, integrated TV stand and a fireplace with a mantle.