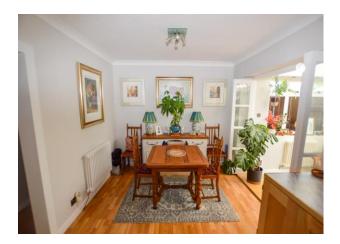

# Kitchen/Diner

9' 10'' x 19' 0'' (3m x 5.8m) UPVC double glazed window to the conservatory, UPVC doble glazed doors leading into conservatory, wooden flooring, wall, base and drawer units, two ceiling light points, plumbing for washing machine, space for dish washer, space for fridge/freezer, integrated oven/grill, part tiled walls, stainless steel sink unit with swan neck tap, hob, extractor and wall mounted radiator.

# Orangery

7' 10" x 18' 4" (2.4m x 5.6m) UPVC double glazed windows to the side and rear elevations, UPVC double glazed French doors to the rear elevation, spotlights, two wall mounted radiators and tiled flooring.