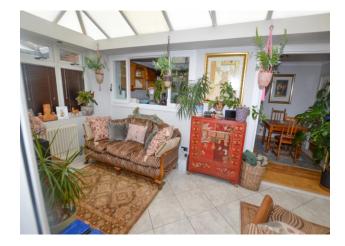

# Orangery

7' 10" x 18' 4" (2.4m x 5.6m) UPVC double glazed windows to the side and rear elevations, UPVC double glazed French doors to the rear elevation, spotlights, two wall mounted radiators and tiled flooring.