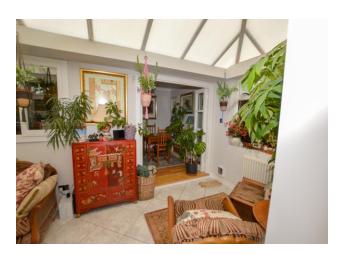

# Orangery

7' 10" x 18' 4" (2.4m x 5.6m) UPVC double glazed windows to the side and rear elevations, UPVC double glazed French doors to the rear elevation, spotlights, two wall mounted radiators and tiled flooring.