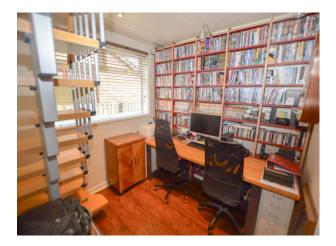

# Loft Room

28' 3'' x 13' 1'' (8.6m x 4m) Two UPVC double glazed Velux windows and wooden flooring.