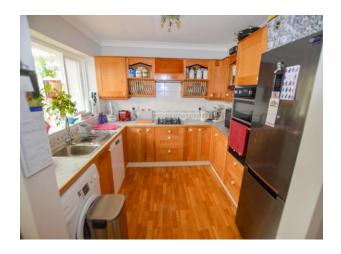

# Kitchen/Diner

9' 10'' x 19' 0'' (3m x 5.8m) UPVC double glazed window to the conservatory, UPVC doble glazed doors leading into conservatory, wooden flooring, wall, base and drawer units, two ceiling light points, plumbing for washing machine, space for dish washer, space for fridge/freezer, integrated oven/grill, part tiled walls, stainless steel sink unit with swan neck tap, hob, extractor and wall mounted radiator.