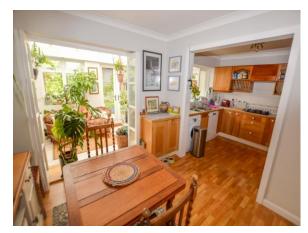

# Kitchen/Diner

9' 10'' x 19' 0'' (3m x 5.8m) UPVC double glazed window to the conservatory, UPVC doble glazed doors leading into conservatory, wooden flooring, wall, base and drawer units, two ceiling light points, plumbing for washing machine, space for dish washer, space for fridge/freezer, integrated oven/grill, part tiled walls, stainless steel sink unit with swan neck tap, hob, extractor and wall mounted radiator.