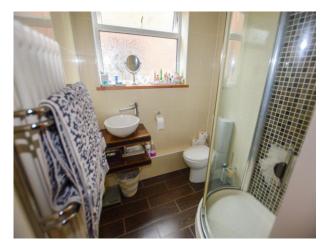

#### Bathroom

5' 7" x 6' 3" (1.7m x 1.9m) UPVC double glazed frosted window to the side elevation, W/C, wash hand basin, hand towel radiator, shower cubicle and tiled walls.