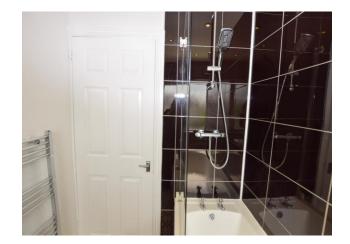

#### Bathroom

UPVC double glazed frosted window to the rear elevation, spotlights, bath with an overhead shower, W/C, sink unit and tiled walls.

Loft Room 16' 5'' x 9' 8'' (5m x 2.94m) Sky light, wall mounted radiator and storage to eaves.