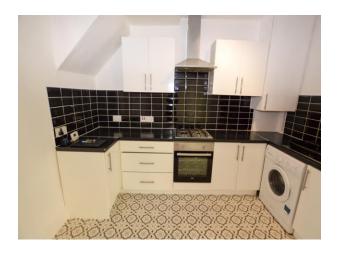

## Dining Room/Kitchen

#### 16' 7'' x 10' 10'' (5.05m x 3.3m)

UPVC sliding doors leading to conservatory, wall mounted radiator, part tiled walls, selection of wall, base and drawer units incorporating oven, hob and extractor fan. Stainless steel sink unit with mixer taps and plumbing for automatic washing machine.