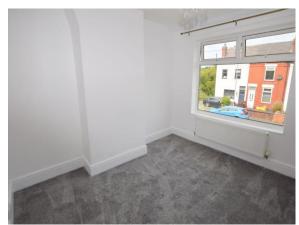

## Lounge

# 11' 2'' x 10' 6'' (3.4m x 3.2m)

UPVC double glazed window to the front elevation, wall mounted radiator, ceiling light point and open plan to kitchen/dining room.