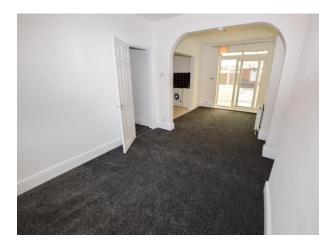

## Lounge

# 11' 2'' x 10' 6'' (3.4m x 3.2m)

UPVC double glazed window to the front elevation, wall mounted radiator, ceiling light point and open plan to kitchen/dining room.

## Dining Room/Kitchen

#### 16' 7'' x 10' 10'' (5.05m x 3.3m)

UPVC sliding doors leading to conservatory, wall mounted radiator, part tiled walls, selection of wall, base and drawer units incorporating oven, hob and extractor fan. Stainless steel sink unit with mixer taps and plumbing for automatic washing machine.