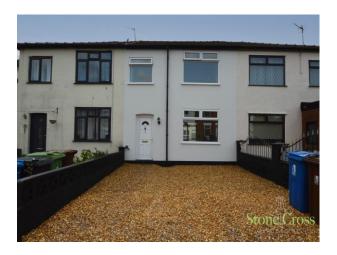

# Bodden Street, Lowton, WA3 1DX

We are delighted to bring to market with VACANT POSSESSION this MID TERRACED PROPERTY which is situated in the heart of the village of Lowton, St Mary's. A stones throw away from Pennington flash and a short car drive to a range of local amenities i.e shops, schools and local bus routes. This property comprises of entrance hall, open plan lounge/dining kitchen and conservatory to the ground floor and to the first floor there is a family bathroom and three bedrooms and to the second floor is an additional loft room which has endless possibilities. Externally there is a stoned garden to the front providing off road parking and to the rear there is an enclosed low maintenance garden. \*\*\*CONTACT US NOW TO ARRANGE A VIEWING\*\*\* *Offers in Excess of £189,950* 

- Three Bedrooms
- Mid Terraced
- Off Road Parking
- Enclosed Rear Garden
- Open Fields to the side of the property

# Outside

*Front* Stoned garden to the front providing off road parking.

*Rear* Enclosed paved garden to rear with gate access.

**Tenure** Leasehold

**Council Tax** A

Other Information Water mains or private? Mains Parking arrangements? Driveway Flood risk? No Coal mining issues in the area? No Broadband how provided? TBC If there are restrictions on covenants? No Is the property of standard construction? Yes Are there any public rights of way? No Safety Issues? No