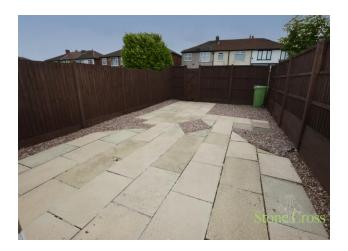

# Outside

*Front* Stoned garden to the front providing off road parking.

*Rear* Enclosed paved garden to rear with gate access.

**Tenure** Leasehold

**Council Tax** A

Other Information Water mains or private? Mains Parking arrangements? Driveway Flood risk? No Coal mining issues in the area? No Broadband how provided? TBC If there are restrictions on covenants? No Is the property of standard construction? Yes Are there any public rights of way? No Safety Issues? No