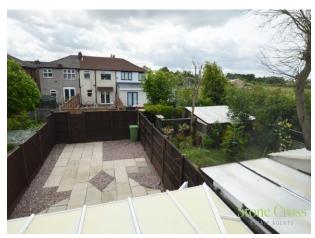

# Outside

*Front* Stoned garden to the front providing off road parking.

*Rear* Enclosed paved garden to rear with gate access.

**Tenure** Leasehold

**Council Tax** A

Other Information Water mains or private? Mains Parking arrangements? Driveway Flood risk? No Coal mining issues in the area? No Broadband how provided? TBC If there are restrictions on covenants? No Is the property of standard construction? Yes Are there any public rights of way? No Safety Issues? No