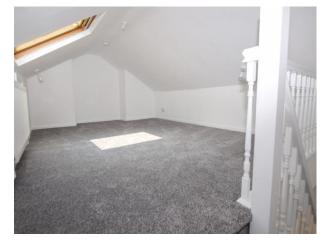

#### Bathroom

UPVC double glazed frosted window to the rear elevation, spotlights, bath with an overhead shower, W/C, sink unit and tiled walls.

Loft Room 16' 5'' x 9' 8'' (5m x 2.94m) Sky light, wall mounted radiator and storage to eaves.