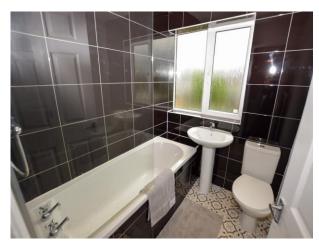

#### Bathroom

UPVC double glazed frosted window to the rear elevation, spotlights, bath with an overhead shower, W/C, sink unit and tiled walls.

Loft Room 16' 5'' x 9' 8'' (5m x 2.94m) Sky light, wall mounted radiator and storage to eaves.