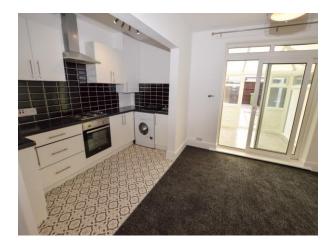

## Dining Room/Kitchen

#### 16' 7'' x 10' 10'' (5.05m x 3.3m)

UPVC sliding doors leading to conservatory, wall mounted radiator, part tiled walls, selection of wall, base and drawer units incorporating oven, hob and extractor fan. Stainless steel sink unit with mixer taps and plumbing for automatic washing machine.