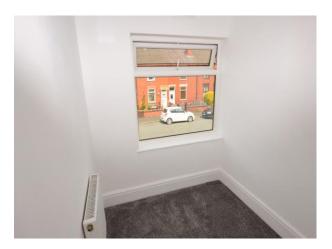

#### Bedroom Three

5' 9" x 5' 7" (1.75m x 1.7m) UPVC double glazed window to the front elevation, wall mounted radiator and ceiling light point.