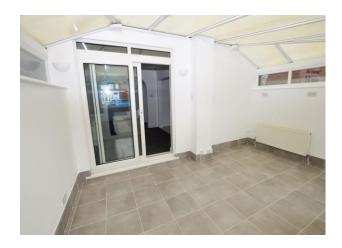

## Conservatory

14' 10" x 8' 10" (4.52m x 2.69m) UPVC construction, two UPVC double glazed doors to the rear elevation and wall mounted radiator.