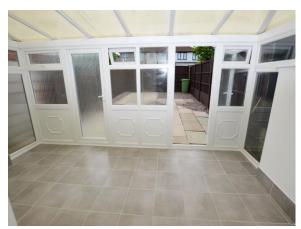

## Conservatory

14' 10" x 8' 10" (4.52m x 2.69m) UPVC construction, two UPVC double glazed doors to the rear elevation and wall mounted radiator.