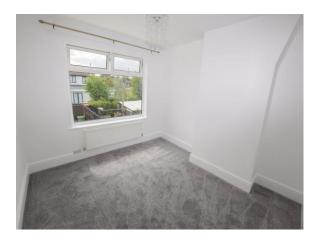

## Bedroom One

11' 3'' x 10' 7'' (3.43m x 3.22m) UPVC double glazed window to the front elevation, wall mounted radiator and ceiling light point.

#### Bedroom Two

10' 11" x 10' 2" (3.32m x 3.1m) UPVC double glazed window to the rear elevation, wall mounted radiator and ceiling light point.

#### Bedroom Three

5' 9" x 5' 7" (1.75m x 1.7m) UPVC double glazed window to the front elevation, wall mounted radiator and ceiling light point.