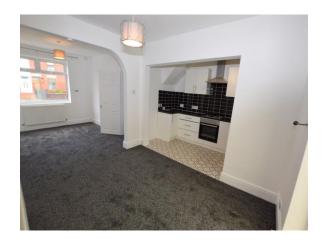

## Dining Room/Kitchen

#### 16' 7'' x 10' 10'' (5.05m x 3.3m)

UPVC sliding doors leading to conservatory, wall mounted radiator, part tiled walls, selection of wall, base and drawer units incorporating oven, hob and extractor fan. Stainless steel sink unit with mixer taps and plumbing for automatic washing machine.