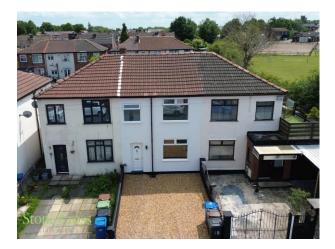

# Bodden Street, Lowton, WA3 1DX

We are delighted to bring to market with VACANT POSSESSION this MID TERRACED PROPERTY which is situated in the heart of the village of Lowton, St Mary's. A stones throw away from Pennington flash and a short car drive to a range of local amenities i.e shops, schools and local bus routes. This property comprises of entrance hall, open plan lounge/dining kitchen and conservatory to the ground floor and to the first floor there is a family bathroom and three bedrooms and to the second floor is an additional loft room which has endless possibilities. Externally there is a stoned garden to the front providing off road parking and to the rear there is an enclosed low maintenance garden. \*\*\*CONTACT US NOW TO ARRANGE A VIEWING\*\*\* *Offers in Excess of £189,950* 

# Outside

*Front* Stoned garden to the front providing off road parking.

*Rear* Enclosed paved garden to rear with gate access.

**Tenure** Leasehold

**Council Tax** A

Other Information Water mains or private? Mains Parking arrangements? Driveway Flood risk? No Coal mining issues in the area? No Broadband how provided? TBC If there are restrictions on covenants? No Is the property of standard construction? Yes Are there any public rights of way? No Safety Issues? No