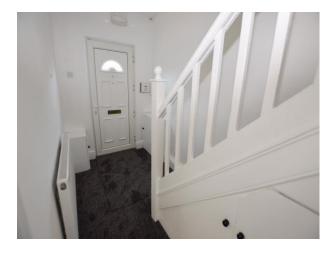

# Entrance

Via a UPVC door to the front elevation into the hallway.

#### Hallway

Wall mounted radiator, laminate wood floor, under stairs storage, stairs to first floor and door to lounge.