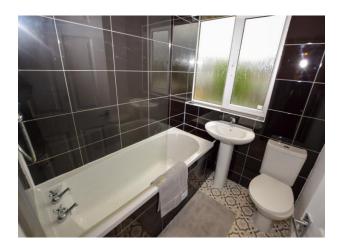

#### Bathroom

UPVC double glazed frosted window to the rear elevation, spotlights, bath with an overhead shower, W/C, sink unit and tiled walls.

Loft Room 16' 5'' x 9' 8'' (5m x 2.94m) Sky light, wall mounted radiator and storage to eaves.