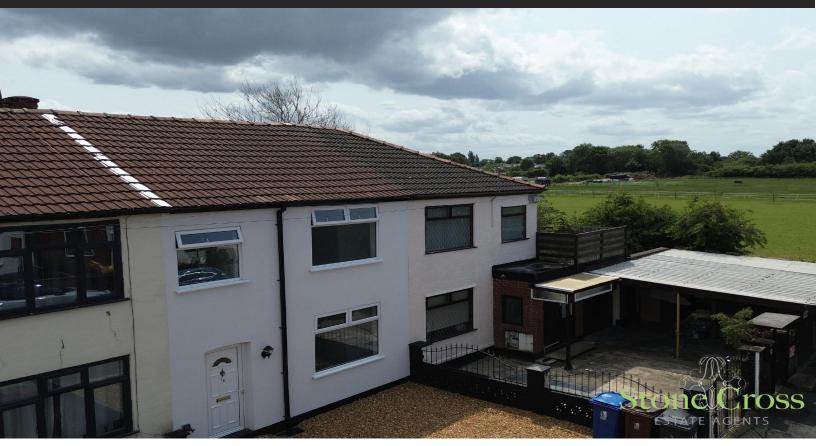

# Bodden Street, Lowton, WA3 1DX

We are delighted to bring to market with VACANT POSSESSION this MID TERRACED PROPERTY which is situated in the heart of the village of Lowton, St Mary's. A stones throw away from Pennington flash and a short car drive to a range of local amenities i.e shops, schools and local bus routes. This property comprises of entrance hall, open plan lounge/dining kitchen and conservatory to the ground floor and to the first floor there is a family bathroom and three bedrooms and to the second floor is an additional loft room which has endless possibilities. Externally there is a stoned garden to the front providing off road parking and to the rear there is an enclosed low maintenance garden. \*\*\*CONTACT US NOW TO ARRANGE A VIEWING\*\*\* *Offers in Excess of £189,950* 

- Three Bedrooms
- Mid Terraced
- Off Road Parking
- Enclosed Rear Garden
- Open Fields to the side of the property

# Outside

*Front* Stoned garden to the front providing off road parking.

*Rear* Enclosed paved garden to rear with gate access.

**Tenure** Leasehold

**Council Tax** A

Other Information Water mains or private? Mains Parking arrangements? Driveway Flood risk? No Coal mining issues in the area? No Broadband how provided? TBC If there are restrictions on covenants? No Is the property of standard construction? Yes Are there any public rights of way? No Safety Issues? No