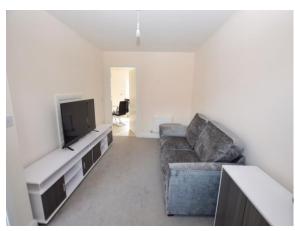

#### Lounge

14' 1" x 9' 3" (4.29m x 2.82m)

UPVC double glazed window to front elevation, wall mounted radiator, ceiling light point and storage cupboard.