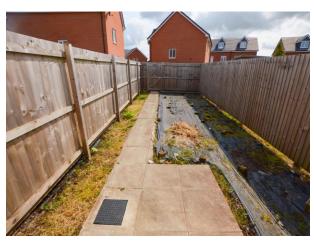

Bathroom

6' 3" x 6' 1" (1.895m x 1.86m)

Wall mounted radiator, ceiling light point, part tiled, laminate flooring, bath with overhead shower, sink unit and WC.

#### Outside

#### Front

An allocated Parking Space









#### Rear

Enclosed rear garden laid to lawn with patio area.

#### Tenure

#### Council Tax

# Other Information

Water mains or private? Mains
Parking arrangements? Driveway
Flood risk? No
Coal mining issues in the area? No
Broadband how provided? Cable
If there are restrictions on covenants? No
Is the property of standard construction? Yes
Are there any public rights of way? No
Safety Issues? No

Please note if any appliances are included in the property. These items have not been tested by Stone Cross Estate Agents, this is the responsibility of the buyer.



























Viewing of this property is strictly by appointment through Stone Cross Estate Agents.

Please note that it is not Stone Cross Estate Agents policy to test any services or appliances, on properties offered for sale. All measurements and floor plans

approximate and for guidance purposes only. No responsibility is taken for any error, omissions or misstatements. A Solicitor must confirm the tenure of this property.

Stone Cross Estate Agents LTD

sales@stonecrossea.co.uk