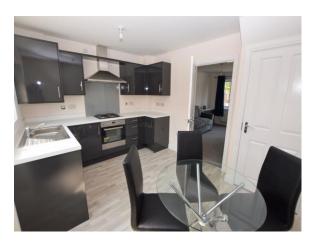

# Kitchen/Diner

12' 8" x 10' 0" (3.85m x 3.06m)

UPVC double glazed window to rear elevation, UPVC double glazed door to rear elevation, two ceiling light points, laminate flooring and door to WC. There are a range of wall, base and drawer units, 1.5 bowl stainless steel sink unit with mixer tap, integrated oven, gas hob, extractor hood, plumbing for washing machine and space for fridge/freezer.