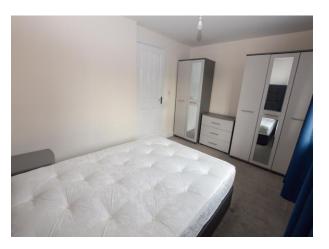

#### Bedroom One

12' 8" x 9' 2" (3.85m x 2.797m)

UPVC double glazed window to rear elevation, wall mounted radiator and ceiling light point.