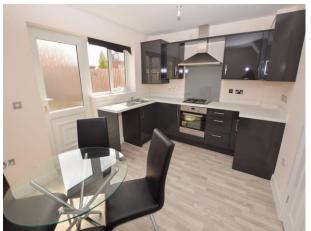

# Kitchen/Diner

12' 8" x 10' 0" (3.85m x 3.06m)

UPVC double glazed window to rear elevation, UPVC double glazed door to rear elevation, two ceiling light points, laminate flooring and door to WC. There are a range of wall, base and drawer units, 1.5 bowl stainless steel sink unit with mixer tap, integrated oven, gas hob, extractor hood, plumbing for washing machine and space for fridge/freezer.