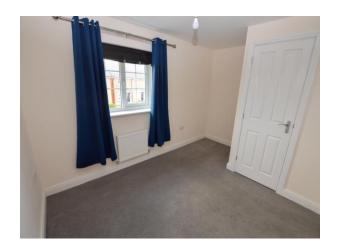

### Bedroom Two

12' 8" x 8' 10" (3.85m x 2.684m)

UPVC double glazed window to front elevation, wall mounted radiator, ceiling light point