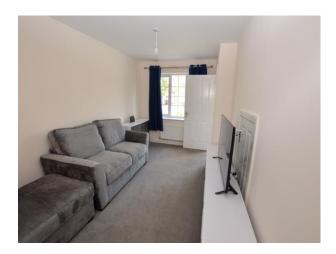

#### Lounge

14' 1" x 9' 3" (4.29m x 2.82m)

UPVC double glazed window to front elevation, wall mounted radiator, ceiling light point and storage cupboard.