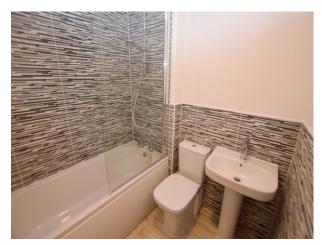

#### Bathroom

6' 3" x 6' 1" (1.895m x 1.86m)

Wall mounted radiator, ceiling light point, part tiled, laminate flooring, bath with overhead shower, sink unit and WC.