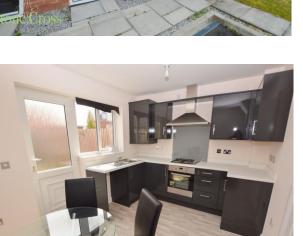

# Kitchen/Diner

12' 8" x 10' 0" (3.85m x 3.06m)

UPVC double glazed window to rear elevation, UPVC double glazed door to rear elevation, two ceiling light points, laminate flooring and door to WC. There are a range of wall, base and drawer units, 1.5 bowl stainless steel sink unit with mixer tap, integrated oven, gas hob, extractor hood, plumbing for washing machine and space for fridge/freezer.

#### Rear

Enclosed rear garden laid to lawn with patio area.