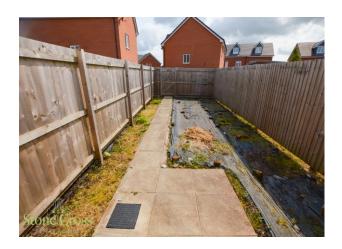

x 6' 1" (1.895m x 1.86m)

Wall mounted radiator, ceiling light point, part tiled, laminate flooring, bath with overhead shower, sink unit and WC.

#### Outside

#### Front

An allocated Parking Space









#### Rear

Enclosed rear garden laid to lawn with patio area.

#### Tenure

#### Council Tax

# Other Information

Water mains or private? Mains
Parking arrangements? Driveway
Flood risk? No
Coal mining issues in the area? No
Broadband how provided? Cable
If there are restrictions on covenants? No
Is the property of standard construction? Yes
Are there any public rights of way? No
Safety Issues? No

Please note if any appliances are included in the property. These items have not been tested by Stone Cross Estate Agents, this is the responsibility of the buyer.



























Viewing of this property is strictly by appointment through Stone Cross Estate Agents.

Please note that it is not Stone Cross Estate Agents policy to test any services or appliances, on properties offered for sale. All measurements and floor plans

approximate and for guidance purposes only. No responsibility is taken for any error, omissions or misstatements. A Solicitor must confirm the tenure of this property.

Stone Cross Estate Agents LTD

sales@stonecrossea.co.uk