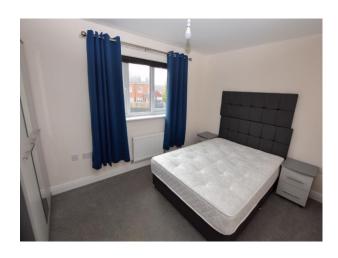

#### Bedroom One

12' 8" x 9' 2" (3.85m x 2.797m)

UPVC double glazed window to rear elevation, wall mounted radiator and ceiling light point.

### Bedroom Two

12' 8" x 8' 10" (3.85m x 2.684m)

UPVC double glazed window to front elevation, wall mounted radiator, ceiling light point