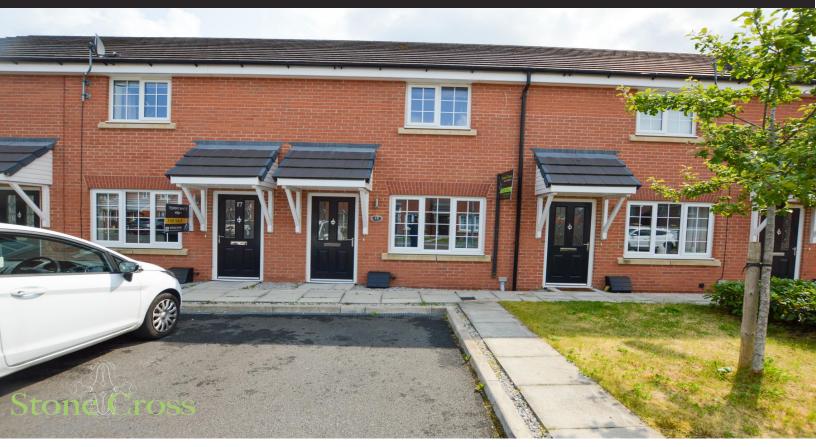

# Northacre Close, Lowton, WA3 2SP

We are delighted to bring to the market this TWO BEDROOM MID MEWS PROPERTY "THE BELL" which is located on the popular Wainhomes Heathfields Estate which is set in a popular residential area of Lowton, a delightful village lying around two miles from Leigh, seven miles south of Wigan and 11 miles west of Manchester city centre. Situated off the A580 East Lancashire Road, the village has direct access to the cities of Manchester to the east and Liverpool to the west, with the motorway network just a short distance away. The nearest railway station is Newtonle-Willows and Public transport in Lowton is served by buses to Manchester, Wigan Leigh and Newton-le-Willows. This house is an ideal property for a first time buyer. The ground floor comprises of entrance hallway, lounge, kitchen/diner and cloakroom and to the first floor there are two bedrooms and a family bathroom. Externally to the front there is a parking space providing off road parking and to the rear there is an enclosed garden laid to lawn with patio area. \*\*\*CONTACT US NOW TO ARRANGE A VIEWING\*\*\*

# Offers in Excess of £199,950

- Two Bedrooms
- Two Bathrooms
- Enclosed Rear Garden
- Driveway
- Mid Mews

#### Front

An allocated Parking Space