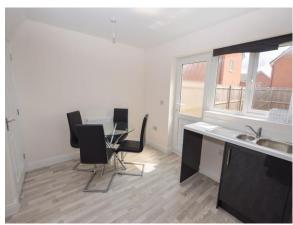

# Kitchen/Diner

12' 8" x 10' 0" (3.85m x 3.06m)

UPVC double glazed window to rear elevation, UPVC double glazed door to rear elevation, two ceiling light points, laminate flooring and door to WC. There are a range of wall, base and drawer units, 1.5 bowl stainless steel sink unit with mixer tap, integrated oven, gas hob, extractor hood, plumbing for washing machine and space for fridge/freezer.