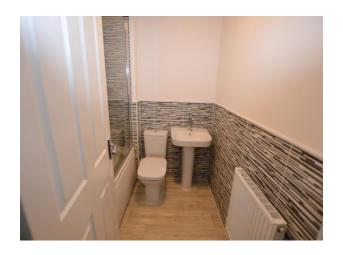

#### Bathroom

6' 3" x 6' 1" (1.895m x 1.86m)

Wall mounted radiator, ceiling light point, part tiled, laminate flooring, bath with overhead shower, sink unit and WC.