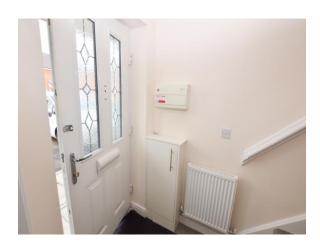

#### **Entrance**

Via UPVC Composite door into the hallway.

#### Hallway

Wall mounted radiator, ceiling light point and stairs to first floor.