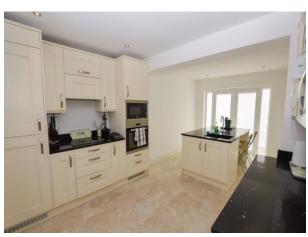

#### Kitchen

18' 5" x 9' 9" (5.61m x 2.97m)

UPVC double glazed French doors to the rear elevation, island with a sink unit, wall base and drawer units, integrated beko microwave, oven and hob, integrated extractor, fridge/freezer, wall mounted radiator and spotlights.