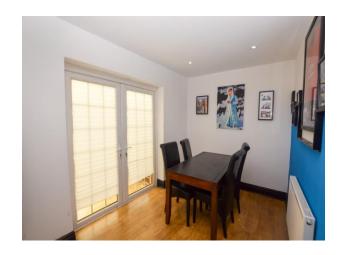

# Dining Room/Bedroom

12' 1" x 7' 8" (3.69m x 2.33m)

UPVC double glazed doors into the conservatory, wall mounted radiator, spotlights and laminate flooring.