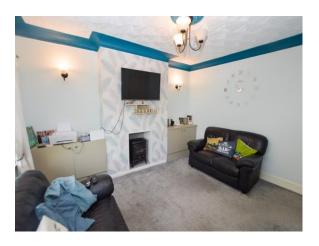

# Lounge

13' 1" x 12' 0" (4m x 3.65m)

UPVC double glazed window to the front elevation, ceiling light point, two wall light points, electric fire and a wall mounted radiator.