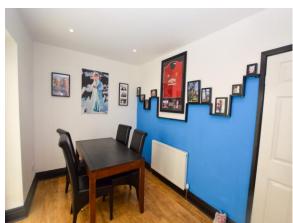

# Dining Room/Bedroom

12' 1" x 7' 8" (3.69m x 2.33m)

UPVC double glazed doors into the conservatory, wall mounted radiator, spotlights and laminate flooring.