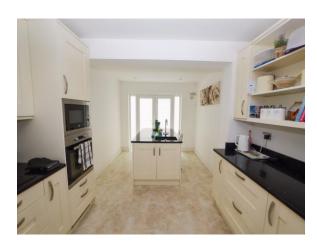

#### Kitchen

18' 5" x 9' 9" (5.61m x 2.97m)

UPVC double glazed French doors to the rear elevation, island with a sink unit, wall base and drawer units, integrated beko microwave, oven and hob, integrated extractor, fridge/freezer, wall mounted radiator and spotlights.