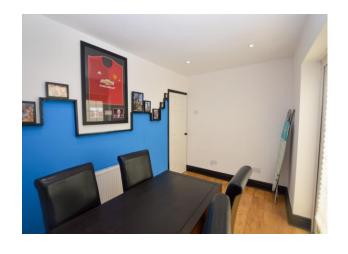

# Dining Room/Bedroom

12' 1" x 7' 8" (3.69m x 2.33m)

UPVC double glazed doors into the conservatory, wall mounted radiator, spotlights and laminate flooring.