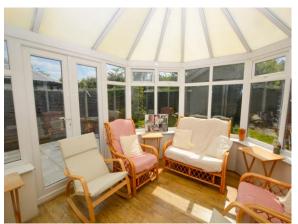

# Conservatory

11' 7" x 10' 0" (3.53m x 3.05m)

UPVC double glazed windows surrounding, UPVC double glazed doors to the side elevation, laminate flooring and a ceiling light point.