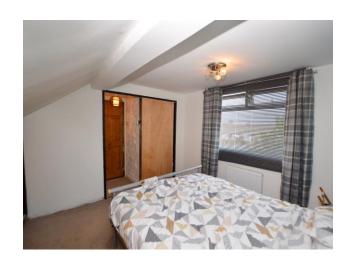

#### Bedroom Two

11' 3" x 10' 10" (3.43m x 3.3m)

UPVC double glazed window to the front elevation, wall mounted radiator, ceiling light point and integrated wardrobes.