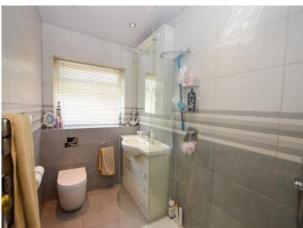

#### Shower Room

8' 3" x 5' 1" (2.51m x 1.56m)

UPVC double glazed frosted widow to the side elevation, W/C, sink unit with a mixer tap, spotlight, double shower, tiled walls and flooring and a heated towel radiator.