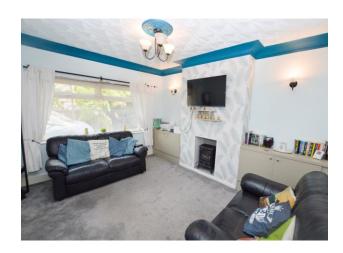

# Lounge

13' 1" x 12' 0" (4m x 3.65m)

UPVC double glazed window to the front elevation, ceiling light point, two wall light points, electric fire and a wall mounted radiator.