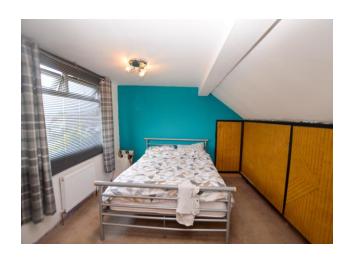

#### Bedroom One

11' 3" x 10' 11" (3.43m x 3.32m)

UPVC double glazed box bay window to the front elevation, ceiling light point, wall mounted radiator and laminate flooring.

#### Bedroom Two

11' 3" x 10' 10" (3.43m x 3.3m)

UPVC double glazed window to the front elevation, wall mounted radiator, ceiling light point and integrated wardrobes.