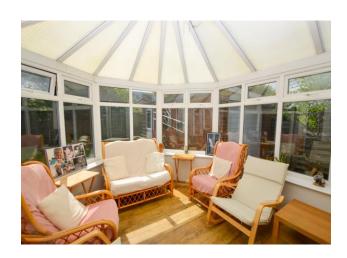

# Conservatory

11' 7" x 10' 0" (3.53m x 3.05m)

UPVC double glazed windows surrounding, UPVC double glazed doors to the side elevation, laminate flooring and a ceiling light point.