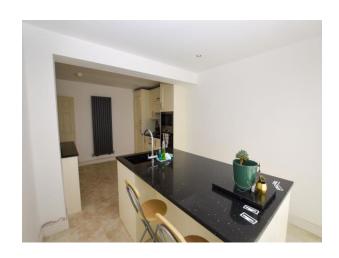

#### Kitchen

18' 5" x 9' 9" (5.61m x 2.97m)

UPVC double glazed French doors to the rear elevation, island with a sink unit, wall base and drawer units, integrated beko microwave, oven and hob, integrated extractor, fridge/freezer, wall mounted radiator and spotlights.