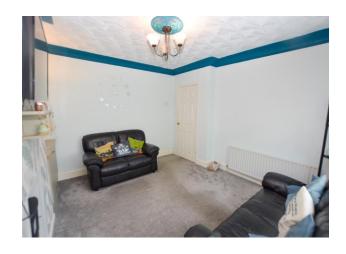

# Lounge

13' 1" x 12' 0" (4m x 3.65m)

UPVC double glazed window to the front elevation, ceiling light point, two wall light points, electric fire and a wall mounted radiator.