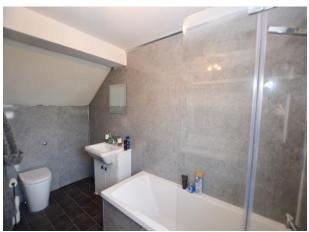

#### Bathroom

6'5" x 10' 10" (1.95m x 3.29m)

UPVC double glazed frosted window to the front elevation, ceiling light point, heated towel radiator, W/C, vanity sink unit and a bath with an overhead shower.