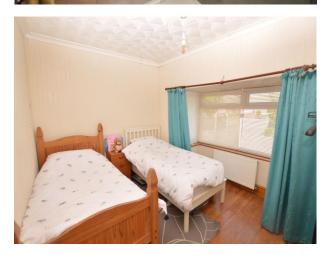

#### Bedroom One

11' 3" x 10' 11" (3.43m x 3.32m)

UPVC double glazed box bay window to the front elevation, ceiling light point, wall mounted radiator and laminate flooring.