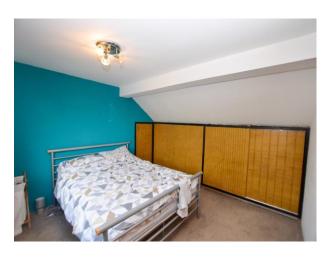

#### Bedroom Two

11' 3" x 10' 10" (3.43m x 3.3m)

UPVC double glazed window to the front elevation, wall mounted radiator, ceiling light point and integrated wardrobes.