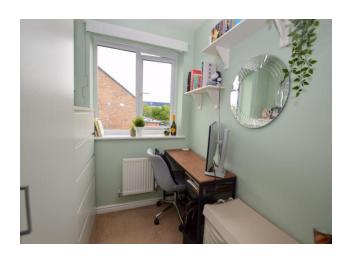

#### Bedroom One

11' 10" x 9' 6" (3.6m x 2.9m)

UPVC double glazed window to the front elevation, ceiling light point, wall mounted radiator and storage cupboard.

#### Bedroom Two

9' 2" x 7' 7" (2.8m x 2.3m)

UPVC double glazed window to the rear elevation, ceiling light point and a wall mounted radiator.

# Bedroom Three

7' 3" x 4' 7" (2.2m x 1.4m)

UPVC double glazed window to the rear elevation, ceiling light point and a wall mounted radiator.