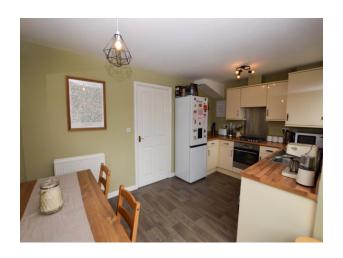

#### Kitchen

14' 9" x 8' 10" (4.5m x 2.7m)

UPVC double glazed window to the rear elevation, UPVC double glazed frosted door to the rear elevation, oven, hob and extractor fan, stainless steel sink unit with a mixer tap, integrated dishwasher, wall base and drawer units, two ceiling light points, wall mounted radiator, laminate flooring and space for a fridge/freezer.