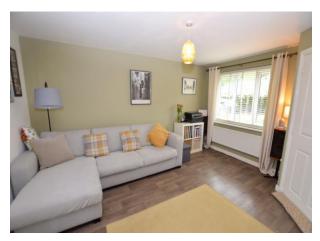

# Lounge

14' 1" x 11' 10" (4.3m x 3.6m)

UPVC double glazed window to the front elevation, under stairs storage, wall mounted radiator and a ceiling light point.