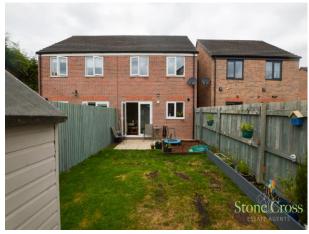

#### Rear

Enclosed, Electric points, cold water tap, gate access to the side elevation, decking, shed, patio and laid to lawn.