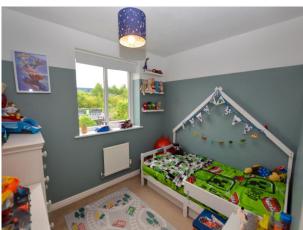

#### Bedroom Two

9' 2" x 7' 7" (2.8m x 2.3m)

UPVC double glazed window to the rear elevation, ceiling light point and a wall mounted radiator.

# Bedroom Three

7' 3" x 4' 7" (2.2m x 1.4m)

UPVC double glazed window to the rear elevation, ceiling light point and a wall mounted radiator.