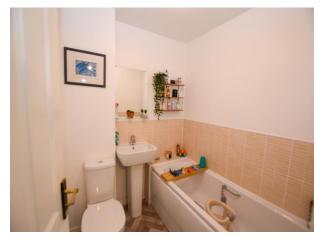

# Bathroom

Bath with two taps, wash hand basin with a mixer tap, W/C, wall mounted radiator, ceiling light point and part tiled walls.