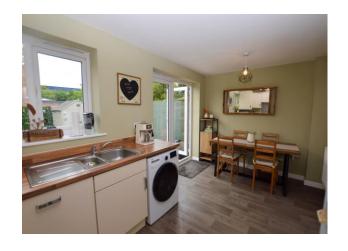

#### Kitchen

14' 9" x 8' 10" (4.5m x 2.7m)

UPVC double glazed window to the rear elevation, UPVC double glazed frosted door to the rear elevation, oven, hob and extractor fan, stainless steel sink unit with a mixer tap, integrated dishwasher, wall base and drawer units, two ceiling light points, wall mounted radiator, laminate flooring and space for a fridge/freezer.