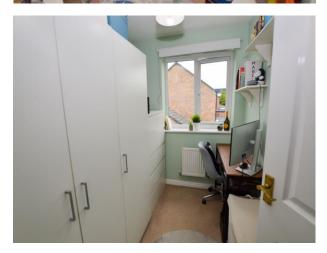

# Bedroom Three

7' 3" x 4' 7" (2.2m x 1.4m)

UPVC double glazed window to the rear elevation, ceiling light point and a wall mounted radiator.