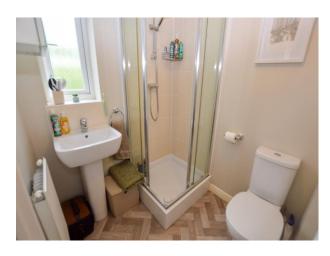

#### Ensuite

UPVC double glazed frosted window to the front elevation, wash hand basin with a mixer tap, W/C, shower cubicle, wall mounted radiator, ceiling light point and part tiled walls.

# Bathroom

Bath with two taps, wash hand basin with a mixer tap, W/C, wall mounted radiator, ceiling light point and part tiled walls.