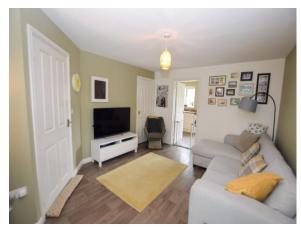

# Lounge

14' 1" x 11' 10" (4.3m x 3.6m)

UPVC double glazed window to the front elevation, under stairs storage, wall mounted radiator and a ceiling light point.