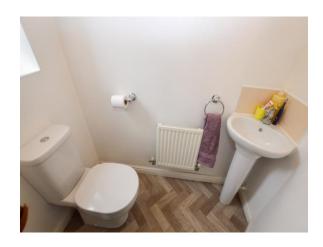

#### W/C

UPVC double glazed frosted window to the front elevation, W/C, wash hand basin with a tiled splash back, wall mounted radiator and a ceiling light point.