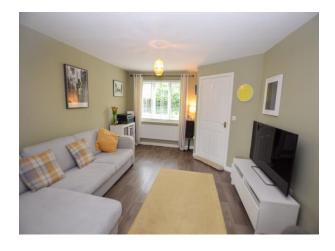

# Lounge

14' 1" x 11' 10" (4.3m x 3.6m)

UPVC double glazed window to the front elevation, under stairs storage, wall mounted radiator and a ceiling light point.