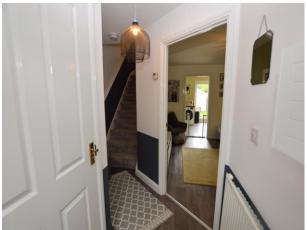

#### Hallway

Via UPVC double glazed door to the front elevation, wall mounted radiator, ceiling light point, laminate flooring, stairs o the first floor, under stairs storage.