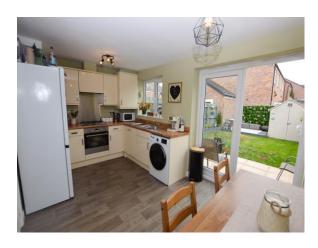

#### Kitchen

14' 9" x 8' 10" (4.5m x 2.7m)

UPVC double glazed window to the rear elevation, UPVC double glazed frosted door to the rear elevation, oven, hob and extractor fan, stainless steel sink unit with a mixer tap, integrated dishwasher, wall base and drawer units, two ceiling light points, wall mounted radiator, laminate flooring and space for a fridge/freezer.