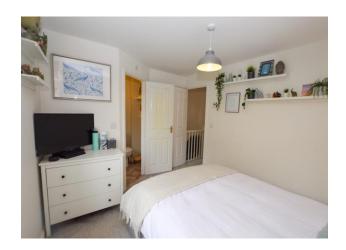

#### Bedroom Two

9' 2" x 7' 7" (2.8m x 2.3m)

UPVC double glazed window to the rear elevation, ceiling light point and a wall mounted radiator.