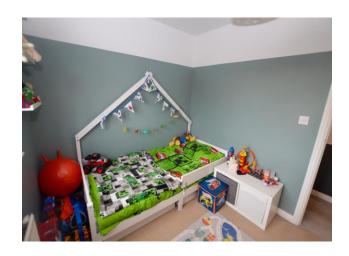

# Bedroom Three

7' 3" x 4' 7" (2.2m x 1.4m)

UPVC double glazed window to the rear elevation, ceiling light point and a wall mounted radiator.