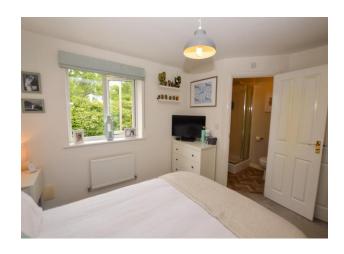

#### Bedroom One

11' 10" x 9' 6" (3.6m x 2.9m)

UPVC double glazed window to the front elevation, ceiling light point, wall mounted radiator and storage cupboard.

#### Ensuite

UPVC double glazed frosted window to the front elevation, wash hand basin with a mixer tap, W/C, shower cubicle, wall mounted radiator, ceiling light point and part tiled walls.