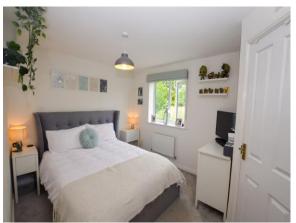

#### Bedroom One

11' 10" x 9' 6" (3.6m x 2.9m)

UPVC double glazed window to the front elevation, ceiling light point, wall mounted radiator and storage cupboard.

#### Ensuite

UPVC double glazed frosted window to the front elevation, wash hand basin with a mixer tap, W/C, shower cubicle, wall mounted radiator, ceiling light point and part tiled walls.