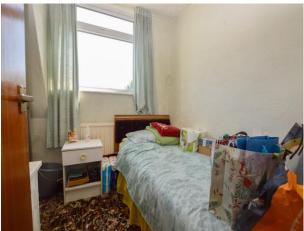

### **Bedroom Three**

6' 9" x 8' 10" (2.07m x 2.69m)

UPVC double glazed window to the front elevation, ceiling light point and a wall mounted radiator.