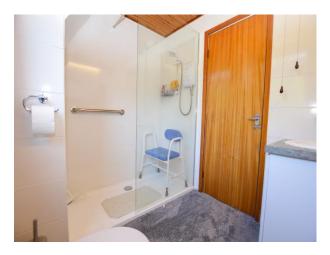

### Bathroom

7' 8" x 6' 6" (2.34m x 1.99m)

UPVC double glazed frosted window to the rear elevation, ceiling light point, wall mounted radiator, vanity sink unit, W/C, and part tiled walls.