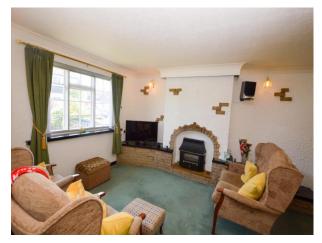

### Lounge

11' 5" x 21' 8" (3.49m x 6.61m)

UPVC double glazed window to the front elevation, six wall light points, gas fire and a wall mounted radiator.