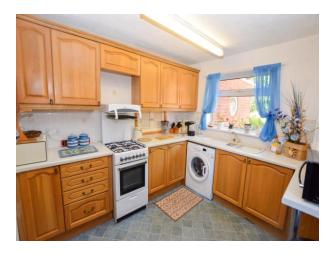

### Kitchen

9' 8" x 9' 6" (2.95m x 2.90m)

UPVC double glazed window to the rear elevation, hard wood door to the side elevation, ceiling light point, space for a cooker, plumbing for washing machine, boiler, sink unit with a mixer tap, part tiled walls, space for a fridge/freezer and wall base and drawer units.