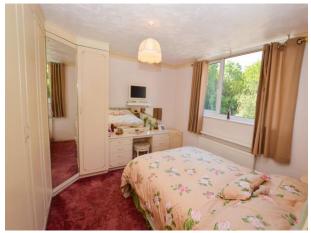

### Bedroom One

10' 11" x 9' 7" (3.33m x 2.91m)

UPVC double glazed window to the rear elevation, ceiling light point and an integrated wardrobe and vanity.