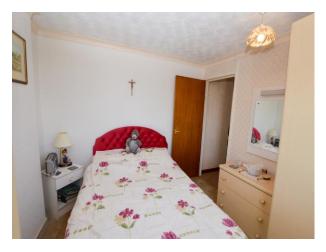

### Bedroom Two

9' 8" x 9' 9" (2.95m x 2.97m)

UPVC double glazed window to the front elevation, ceiling light point and a wall mounted radiator.