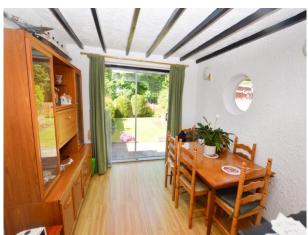

#### Diner

9' 3" x 9' 1" (2.83m x 2.77m)

Aluminum sliding doors to the rear elevation, circle window to the side elevation, two wall light points and laminate flooring.