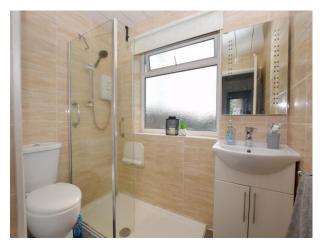

#### **Bathroom**

UPVC double glazed frosted window to the front elevation, three piece white suite comprising of large cubicle with electric shower, vanity sink unit and WC, storage cupboard, fully tiled walls, spotlights and a wall mounted radiator.