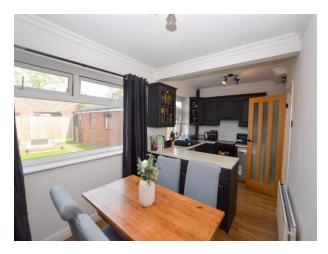

### Kitchen/Diner

18' 0" x 8' 1" (5.483m x 2.453m) Two UPVC double glazed windows to the rear elevation. UPVC part double glazed frosted door to the side elevation, wall, base, drawer units, single drainer sink unit with mixer tap, space for a fridge, space for cooker, plumbing for washing machine and venting for tumble dryer, under stairs storage, part tiled walls, two ceiling light points and wall mounted radiator.