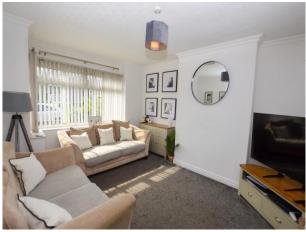

# Lounge

14' 0" x 11' 9" (4.264m x 3.572m) UPVC double glazed bay window to the front elevation, ceiling light point and a wall mounted radiator.