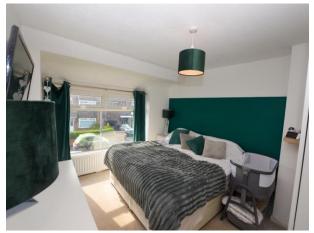

### **Bedroom One**

12' 8" x 10' 8" (3.85m x 3.262m) UPVC double glazed bay window to the front elevation, ceiling light point and a wall mounted radiator.