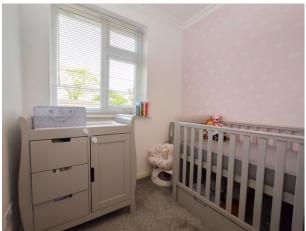

### **Bedroom Three**

7' 3" x 7' 2" (2.202m x 2.175m) UPVC double glazed window to the rear elevation, storage cupboard, boiler and a ceiling light point.