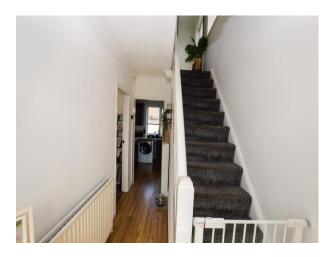

## **Entrance Hallway**

UPVC double glazed frosted door to the front elevation, stairs to the first floor, ceiling light point and a wall mounted radiator.

## Landing

UPVC double glazed window to the side elevation, ceiling light point and access to loft.