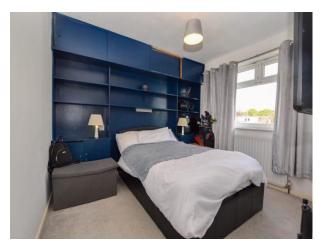

### **Bedroom Two**

10' 9" x 10' 4" (3.274m x 3.142m) UPVC double glazed window to the rear elevation, integrated shelves and storage cupboards, ceiling light point and a wall mounted radiator.