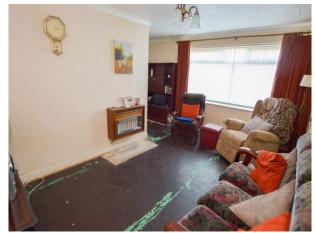

#### Lounge

15' 4" x 10' 0" (4.67m x 3.06m) UPVC window to the front elevation, gas fire, ceiling light point and a wall mounted radiator.