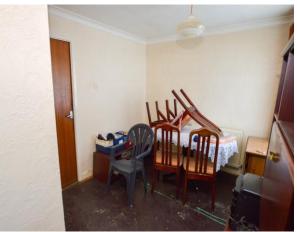

# **Dining Room**

9' 2"  $\times$  9' 5" (2.8m  $\times$  2.86m) UPVC window to the front elevation, ceiling light point and wall mounted radiator.