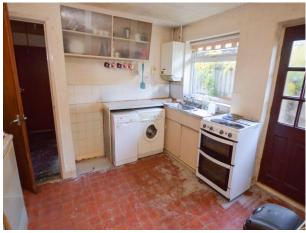

# Kitchen

10' 11" x 10' 5" (3.32m x 3.17m) UPVC double glazed window to the side elevation, wooden door to the side elevation, wall, base, drawer units, single drainer stainless steel sink unit, part tiled walls, wall mounted radiator, ceiling light point and tiled flooring.