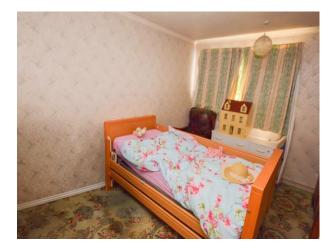

#### Bedroom One

11' 0" x 12' 8" (3.36m x 3.85m) UPVC double glazed window to the rear elevation, wall mounted radiator and a ceiling light point.

#### **Bedroom Two**

8' 5" x 10' 11" (2.56m x 3.32m) UPVC double glazed window to the rear elevation, wall mounted radiator and a ceiling light point.