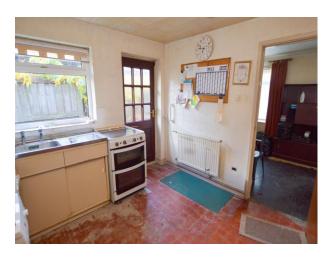

# Kitchen

10' 11" x 10' 5" (3.32m x 3.17m) UPVC double glazed window to the side elevation, wooden door to the side elevation, wall, base, drawer units, single drainer stainless steel sink unit, part tiled walls, wall mounted radiator, ceiling light point and tiled flooring.