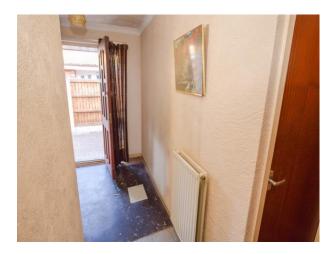

### Entrance Hallway

Via a wooden door to the side elevation, two ceiling light points, storage cupboard, meter cupboard and wall mounted radiator.