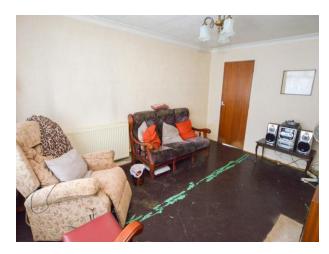

#### Lounge

15' 4" x 10' 0" (4.67m x 3.06m) UPVC window to the front elevation, gas fire, ceiling light point and a wall mounted radiator.