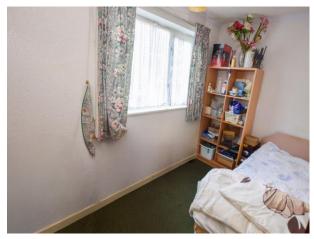

#### **Bedroom Two**

8' 5" x 10' 11" (2.56m x 3.32m) UPVC double glazed window to the rear elevation, wall mounted radiator and a ceiling light point.