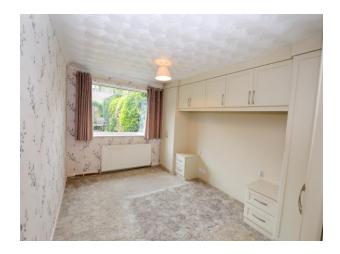

## **Bedroom One**

14' 2" x 10' 0" (4.33m x 3.06m) UPVC double glazed window to the rear elevation, ceiling light point, integrated wardrobes and wall mounted radiator.