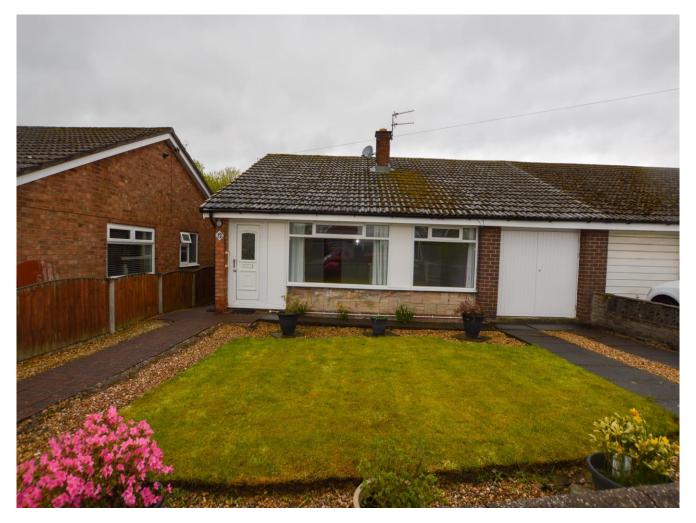

Oakfield Avenue, Golborne, WA3 3QU

Stone Cross are delighted to bring to the market this 3-bedroom semi-detached true bungalow which is located within a comfortable distance to local amenities, shops, schools and gives good access to the A580 East Lancs Road. Comprising of lounge, kitchen, three bedrooms and family bathroom. Outside to the front is a driveway leading to garage with enclosed laid to lawn garden and to the rear is an enclosed laid to lawn garden and patio area.

Offers in Excess of £219,950

- Three Bedrooms
- Semi-Detached
- Off Road Parking
- Enclosed Rear Garden
- Integrated Garage

## Front

Laid to lawn garden and driveway leading to garage.