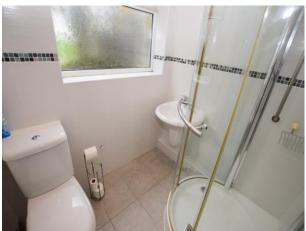

## **Bathroom**

UPVC double glazed frosted window to the side elevation, fully tiled walls, floor, wc, sink unit, separate shower cubicle with mains shower, ceiling light point and heated towel rail.