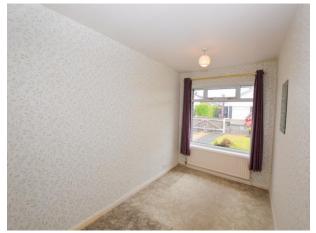

#### **Bedroom Three**

12' 9" x 6' 11" (3.89m x 2.11m) UPVC double glazed window to the front elevation, ceiling light point and wall mounted radiator.