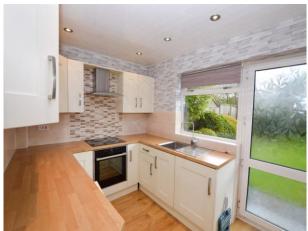

## Kitchen

10' 8" x 10' 2" (3.25m x 3.11m) UPVC double glazed frosted door to the rear elevation, UPVC double glazed window to the rear elevation, wall base and drawer units, stainless steel sink unit, spotlights, integrated oven, hob and extractor, integrated washing machine, integrated fridge/freezer and part tiled walls.