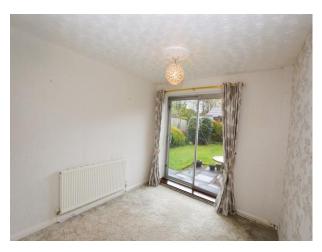

#### **Bedroom Two**

10' 7" x 9' 1" (3.23m x 2.77m) UPVC double glazed patio doors to the rear elevation, ceiling light point and wall mounted radiator.