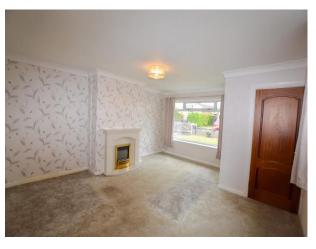

### Lounge

16' 5" x 14' 3" (5.016m x 4.34m) UPVC double glazed windows to the front and side elevation, electric fire incorporated fire surround, ceiling light point and wall mounted radiator.