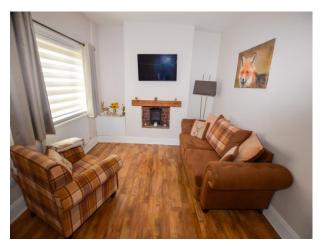

#### Lounge

14' 5" x 10' 10" (4.4m x 3.3m)

Composite double glazed door to the front elevation, UPVC double glazed door to the front elevation, ceiling light point an dad wall mounted radiator.