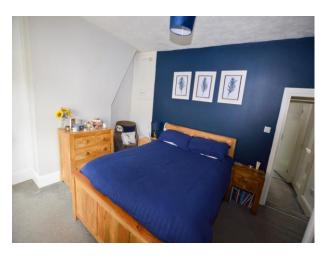

# **Bedroom One**

14' 5" x 10' 10" (4.4m x 3.3m)

UPVC double glazed window to the front elevation, ceiling light point and a wall mounted radiator.