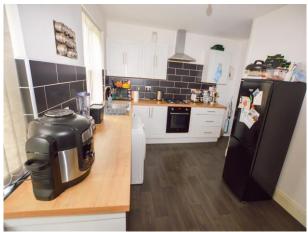

#### Kitchen

14' 5" x 11' 10" (4.4m x 3.6m)

Two UPVC double glazed windows to the rear elevation, part tiled walls, plumbing for a washing machine, oven, hob and extractor, stainless steel sink unit with a swan tap, space for a fridge freezer and a ceiling light point.