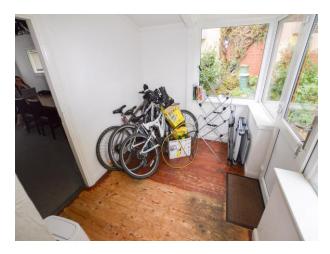

# Orangery

UPVC double glazed door to the rear elevation, UPVC double glazed windows surrounding, wooden floor and a ceiling light point.