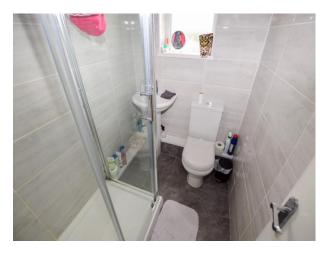

#### **Bathroom**

5' 11" x 4' 7" (1.8m x 1.4m)

UPVC double glazed frosted window to the rear elevation, shower cubicle, sink unit, W/C and tiled walls.