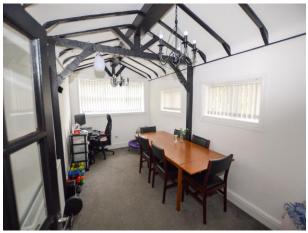

# Orangery

UPVC double glazed door to the rear elevation, UPVC double glazed windows surrounding, wooden floor and a ceiling light point.

# Reception Room

15' 5" x 8' 6" (4.7m x 2.6m)

Three UPVC double glazed windows to the front and side elevation, two ceiling light points and a wall mounted radiator.