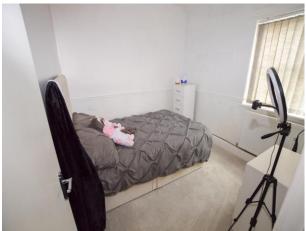

#### **Bedroom Two**

9' 10" x 8' 10" (3m x 2.7m)

UPVC double glazed window to the rear elevation, ceiling light point and a wall mounted radiator.