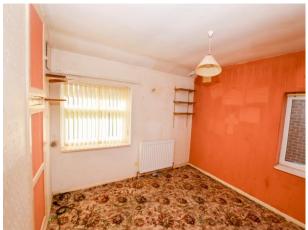

#### **Bedroom One**

14' 11" x 10' 6" (4.55m x 3.19m) Two UPVC double glazed windows to the front and rear elevation, two wall mounted radiators, ceiling light point and a storage cupboard.

## **Bedroom Two**

9' 9" x 10' 4" (2.97m x 3.15m) Two UPVC double glazed windows to the front and side elevation, storage cupboard, ceiling light point and wall mounted radiator.