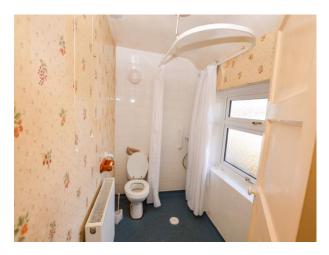

#### **Bathroom**

4' 9" x 7' 3" (1.46m x 2.22m) UPVC double glazed frosted window to the rear elevation, wet room, W/C, wall mounted radiator, ceiling light point and part tiled walls.