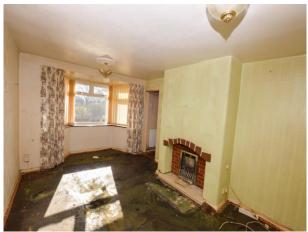

## Lounge

17' 11" x 10' 6" (5.47m x 3.19m) UPVC double glazed bay window to the front elevation, UPVC double glazed window to the rear elevation, two ceiling light points and a wall mounted radiator.