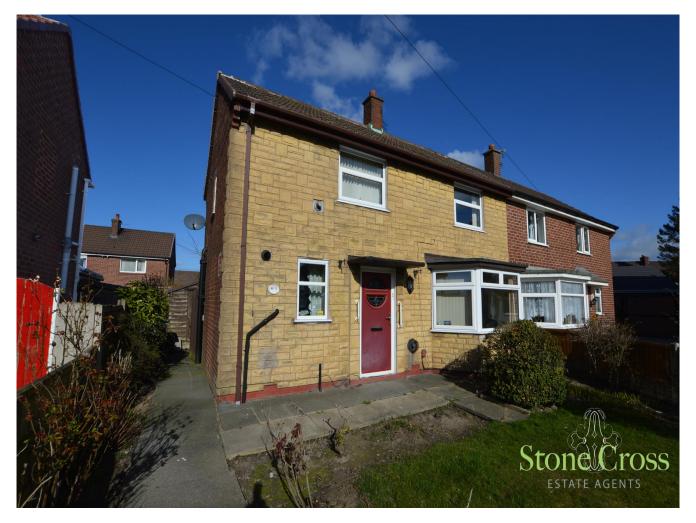

Holly Road, Golborne, WA3 3JT

Stone Cross are delighted to bring to the market this TWO BEDROOM SEMI-DETACHED HOUSE situated on the Lowton/Golborne border and conveniently located close to local amenities, schools and public houses/eateries. Close to The East Lancashire Road and The National Motorway Network. In need of full renovation the property comprises of a lounge, kitchen/diner and to the first floor there are two bedrooms and a family bathroom. External highlights include gardens to the front and rear. \*\*\*PLEASE CONTACT US NOW TO ARRANGE A VIEWING\*\*\*

# Offers in Excess of £139,950

- Two Bedrooms
- Semi-Detached
- Kitchen/Diner
- Front and Rear Gardens
- No Chain