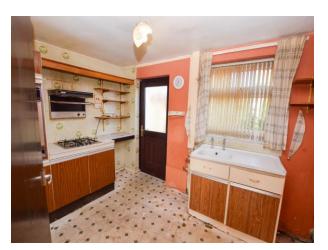

## Kitchen/Diner

14' 11" x 13' 6" (4.55m x 4.11m) UPVC double glazed windows to the front and rear elevation, two ceiling light points, sink unit, wall mounted radiator, storage cupboard, UPVC double glazed door to the rear elevation, hob, part tiled walls and housing the boiler.