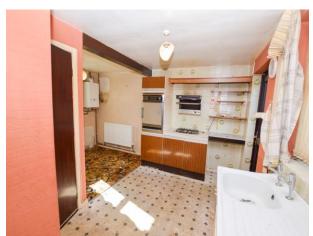

## Kitchen/Diner

14' 11" x 13' 6" (4.55m x 4.11m) UPVC double glazed windows to the front and rear elevation, two ceiling light points, sink unit, wall mounted radiator, storage cupboard, UPVC double glazed door to the rear elevation, hob, part tiled walls and housing the boiler.