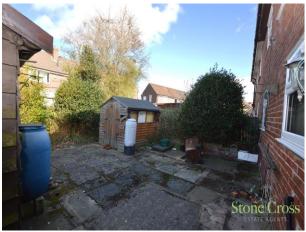

ed radiator.

#### **Bathroom**

4' 9" x 7' 3" (1.46m x 2.22m) UPVC double glazed frosted window to the rear elevation, wet room, W/C, wall mounted radiator, ceiling light point and part tiled walls.

## Outside

#### Front

Laid to Lawn, patio and shrubbery.

#### Rear

Laid to Lawn and mature shrubbery.

## **Tenure**

Freehold

# Council Tax

Α









## Other Information

Water mains or private?
Parking arrangements?
Flood risk?
Coal mining issues in the area?
Broadband how provided?
If there are restrictions on covenants?
Is the property of standard construction?
Are there any public rights of way?
Safety Issues?

Please note if any appliances are included in the property. These items have not been tested by Stone Cross Estate Agents, this is the responsibility of the buyer.