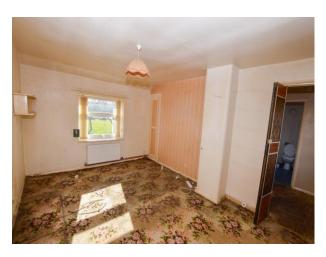

#### **Bedroom One**

14' 11" x 10' 6" (4.55m x 3.19m) Two UPVC double glazed windows to the front and rear elevation, two wall mounted radiators, ceiling light point and a storage cupboard.

## **Bedroom Two**

9' 9" x 10' 4" (2.97m x 3.15m) Two UPVC double glazed windows to the front and side elevation, storage cupboard, ceiling light point and wall mounted radiator.