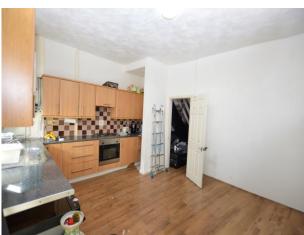

# Kitchen/Diner

16' 4" x 11' 10" (4.979m x 3.616m)

UPVC double glazed window to the rear elevation, UPVC double glazed door to the rear elevation, wall, base and drawer units, ceiling light point, integrated hob, part tiled walls and a wall mounted radiator.