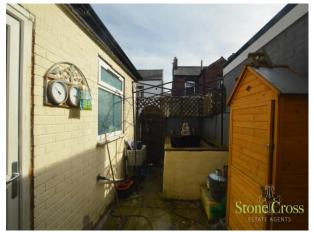

" (2.487m x 1.184m)

UPVC double glazed window to the rear elevation, ceiling light point and a wall mounted radiator.

## Bathroom

Vanity sink unit, bath with a hand held shower, W/C, ceiling light point, part tiled walls and a wall mounted radiator.

## Outside

#### Front

On Street Parking.

# Rear

Courtyard.

## **Tenure**

## Council Tax

Α









# Other Information

Water mains or private?
Parking arrangements?
Flood risk?
Coal mining issues in the area?
Broadband how provided?
If there are restrictions on covenants?
Is the property of standard construction?
Are there any public rights of way?
Safety Issues?

Please note if any appliances are included in the property. These items have not been tested by Stone Cross Estate Agents, this is the responsibility of the buyer.