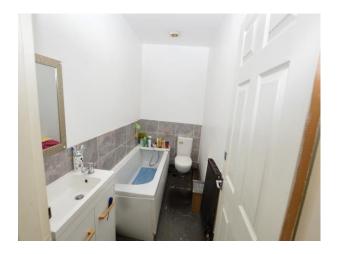

## Bathroom

Vanity sink unit, bath with a hand held shower, W/C, ceiling light point, part tiled walls and a wall mounted radiator.