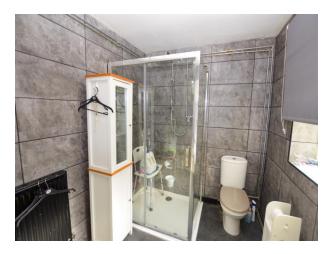

## **Bathroom**

4' 7" x 6' 9" (1.402m x 2.057m)

UPVC double glazed frosted window to the side elevation, sink unit, tiled walls, shower cubicle, W/C, ceiling light point and a wall mounted radiator.

## Bathroom

Vanity sink unit, bath with a hand held shower, W/C, ceiling light point, part tiled walls and a wall mounted radiator.