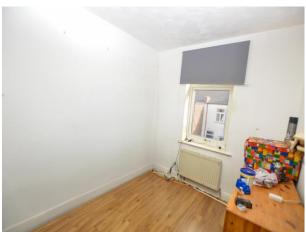

## **Bedroom One**

7' 6" x 12' 6" (2.274m x 3.8m)

UPVC double glazed window to the front elevation, ceiling light point and a wall mounted radiator.

## **Bedroom Two**

7' 10" x 11' 11" (2.390m x 3.638m)

UPVC double glazed window to the rear elevation, ceiling light point and a wall mounted radiator.

## **Bedroom Three**

8' 2" x 3' 11" (2.487m x 1.184m)

UPVC double glazed window to the rear elevation, ceiling light point and a wall mounted radiator.