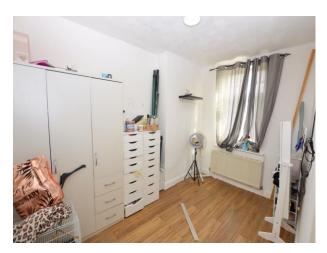

## **Bedroom One**

7' 6" x 12' 6" (2.274m x 3.8m)

UPVC double glazed window to the front elevation, ceiling light point and a wall mounted radiator.

## **Bedroom Two**

7' 10" x 11' 11" (2.390m x 3.638m)

UPVC double glazed window to the rear elevation, ceiling light point and a wall mounted radiator.

## **Bedroom Three**

8' 2" x 3' 11" (2.487m x 1.184m)

UPVC double glazed window to the rear elevation, ceiling light point and a wall mounted radiator.