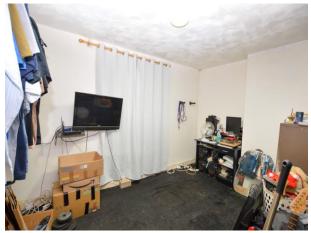

## **Bedroom One**

7' 6" x 12' 6" (2.274m x 3.8m)

UPVC double glazed window to the front elevation, ceiling light point and a wall mounted radiator.

## **Bedroom Two**

7' 10" x 11' 11" (2.390m x 3.638m)

UPVC double glazed window to the rear elevation, ceiling light point and a wall mounted radiator.

## **Bedroom Three**

8' 2" x 3' 11" (2.487m x 1.184m)

UPVC double glazed window to the rear elevation, ceiling light point and a wall mounted radiator.