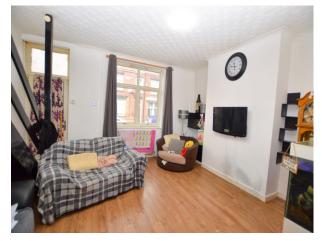

# Lounge

16' 5" x 14' 9" (5m x 4.486m)

UPVC double glazed window to the front elevation, wall mounted radiator, ceiling light point and stairs to the first floor.