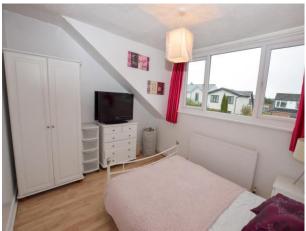

#### **Bedroom Two**

9' 7" x 10' 7" (2.92m x 3.22m) UPVC double glazed window to the rear elevation, ceiling light point and a wall mounted radiator.