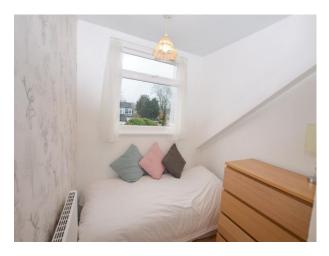

#### **Bedroom Three**

6' 7" x 8' 2" (2m x 2.5m) UPVC double glazed window to the rear elevation, ceiling light point and a wall mounted radiator.