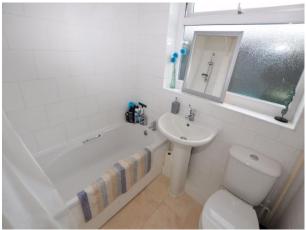

#### **Bathroom**

5' 7" x 6' 3" (1.7m x 1.9m) UPVC double glazed frosted window to the side elevation, ceiling light point, bath with an over head shower, tiled walls and flooring, W/C and a wall mounted radiator.