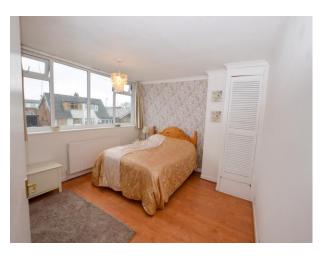

#### **Bedroom One**

11' 10" x 11' 10" (3.6m x 3.6m) UPVC double glazed window to the front elevation, ceiling light point and a wall mounted radiator.