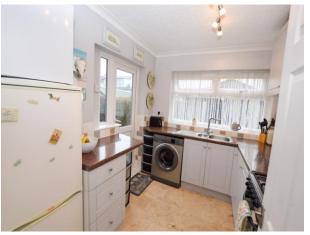

#### Kitchen

8' 6" x 9' 6" (2.6m x 2.9m) UPVC double glazed door to the rear elevation, UPVC double glazed window to the rear elevation, ceiling light point, wall base and drawer units, 1.5 stainless steel sink unit with a swan tap, part tile walls, plumbing for a washing machine and space for an oven.