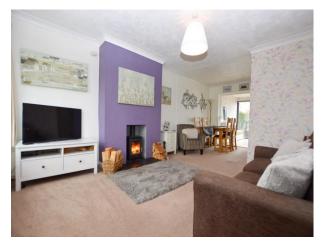

#### Lounge

12' 10" x 11' 8" (3.92m x 3.56m) UPVC double glazed window to the front elevation, ceiling light point and a wall mounted radiator.