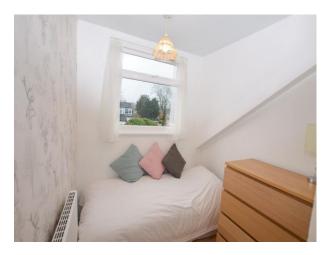

#### **Bedroom One**

11' 10" x 11' 10" (3.6m x 3.6m) UPVC double glazed window to the front elevation, ceiling light point and a wall mounted radiator.

## **Bedroom Two**

9' 7" x 10' 7" (2.92m x 3.22m) UPVC double glazed window to the rear elevation, ceiling light point and a wall mounted radiator.

#### **Bedroom Three**

6' 7" x 8' 2" (2m x 2.5m) UPVC double glazed window to the rear elevation, ceiling light point and a wall mounted radiator.