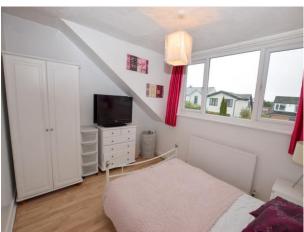

#### **Bedroom One**

11' 10" x 11' 10" (3.6m x 3.6m) UPVC double glazed window to the front elevation, ceiling light point and a wall mounted radiator.

## **Bedroom Two**

9' 7" x 10' 7" (2.92m x 3.22m) UPVC double glazed window to the rear elevation, ceiling light point and a wall mounted radiator.

#### **Bedroom Three**

6' 7" x 8' 2" (2m x 2.5m) UPVC double glazed window to the rear elevation, ceiling light point and a wall mounted radiator.