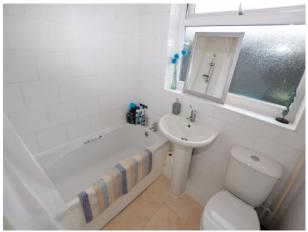

#### **Bathroom**

5' 7" x 6' 3" (1.7m x 1.9m) UPVC double glazed frosted window to the side elevation, ceiling light point, bath with an over head shower, tiled walls and flooring, W/C and a wall mounted radiator.