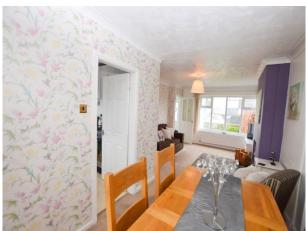

#### Kitchen

8' 6" x 9' 6" (2.6m x 2.9m) UPVC double glazed door to the rear elevation, UPVC double glazed window to the rear elevation, ceiling light point, wall base and drawer units, 1.5 stainless steel sink unit with a swan tap, part tile walls, plumbing for a washing machine and space for an oven.