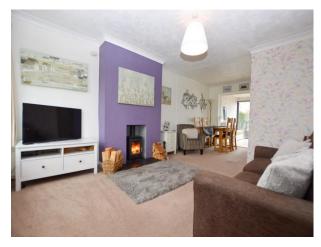

## Lounge

12' 10" x 11' 8" (3.92m x 3.56m) UPVC double glazed window to the front elevation, ceiling light point and a wall mounted radiator.