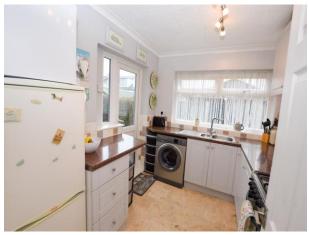

#### Kitchen

8' 6" x 9' 6" (2.6m x 2.9m) UPVC double glazed door to the rear elevation, UPVC double glazed window to the rear elevation, ceiling light point, wall base and drawer units, 1.5 stainless steel sink unit with a swan tap, part tile walls, plumbing for a washing machine and space for an oven.