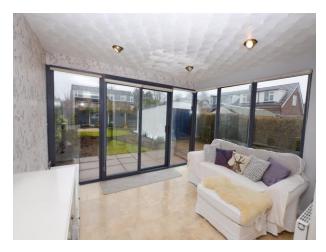

#### Orangery

8' 2" x 8' 6" (2.5m x 2.6m) UPVC double glazed windows surrounding, spotlights and a wall mounted radiator.