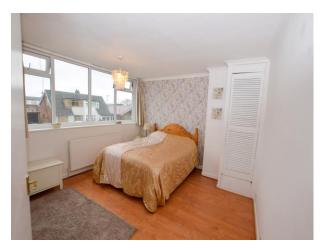

#### **Bedroom One**

11' 10" x 11' 10" (3.6m x 3.6m) UPVC double glazed window to the front elevation, ceiling light point and a wall mounted radiator.

## **Bedroom Two**

9' 7" x 10' 7" (2.92m x 3.22m) UPVC double glazed window to the rear elevation, ceiling light point and a wall mounted radiator.

#### **Bedroom Three**

6' 7" x 8' 2" (2m x 2.5m) UPVC double glazed window to the rear elevation, ceiling light point and a wall mounted radiator.