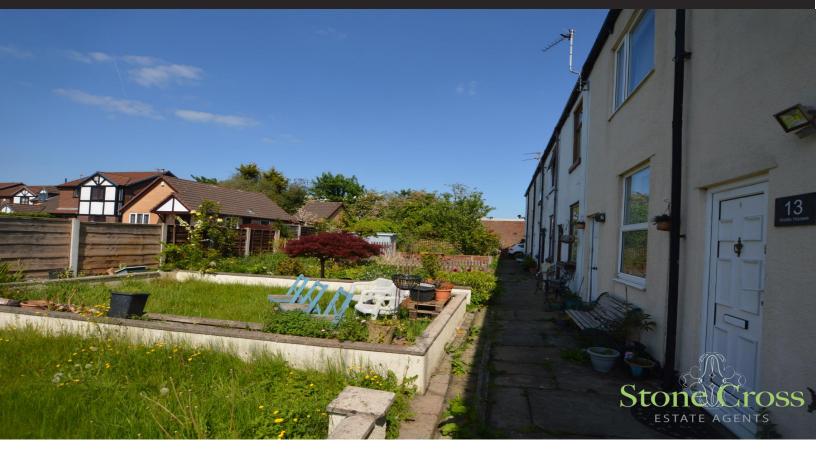

### Outside

# **Front**

To the front is a laid to lawn garden.

#### Rear

To the rear is an enclosed yard.