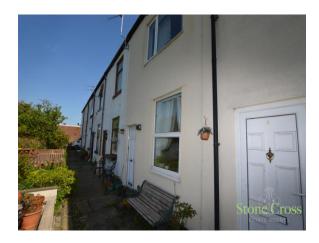

### **Entrance**

Via a main front door which leads into the lounge.

### Outside

#### Rear

To the rear is an enclosed yard.