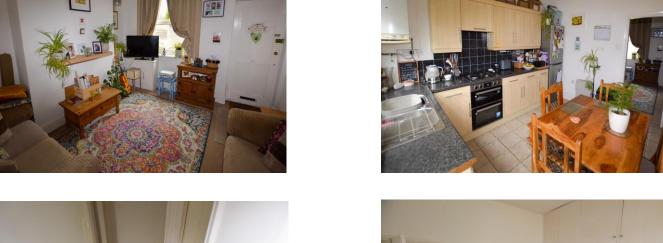

# Lounge

12' 11" x 12' 11" (3.93m x 3.93m)

Double glazed window to the front elevation, single panel radiator, door leading to the kitchen diner.

## Kitchen Diner

12'5" x 9'9" (3.78m x 2.97m)

Double glazed window and UPVC semi glazed door to the rear elevation, single panel radiator, fitted with various wall, base and drawer units, single drainer sink unit, stairs leading to the first floor, under stairs storage, plumbed for washing machine, housing the boiler, tiled floor, door leading to the downstairs WC.