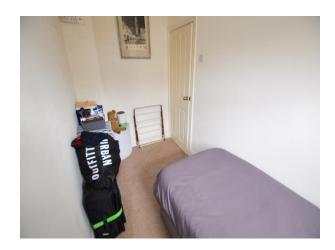

# Bedroom 2

12' 4" x 5' 5" (3.76m x 1.65m)

Double glazed window to the rear elevation, single panel radiator.