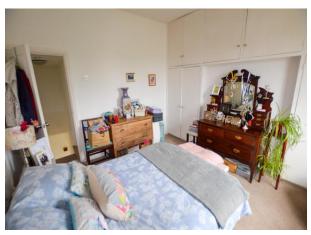

### Bedroom 1

12' 11" x 11' 4" (3.93m x 3.45m)

Double glazed window to the front elevation, single panel radiator, fitted wardrobes.