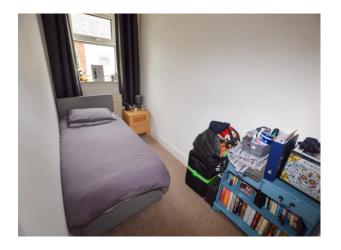

# Bedroom 2

12' 4" x 5' 5" (3.76m x 1.65m)

Double glazed window to the rear elevation, single panel radiator.