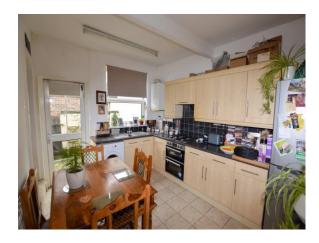

## Kitchen Diner

12'5" x 9'9" (3.78m x 2.97m)

Double glazed window and UPVC semi glazed door to the rear elevation, single panel radiator, fitted with various wall, base and drawer units, single drainer sink unit, stairs leading to the first floor, under stairs storage, plumbed for washing machine, housing the boiler, tiled floor, door leading to the downstairs WC.