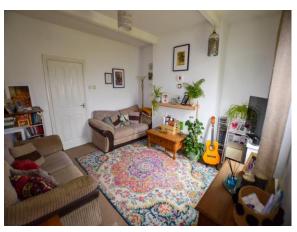

# Lounge

12' 11" x 12' 11" (3.93m x 3.93m)

Double glazed window to the front elevation, single panel radiator, door leading to the kitchen diner.