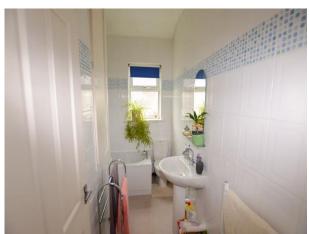

# **Bathroom**

Double glazed window to the rear elevation, fitted with a three piece suite comprising of a WC, wash hand basin and bath with shower over.