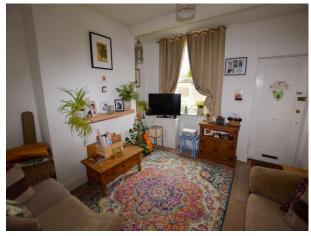

### **Entrance**

Via a main front door which leads into the lounge.

# Lounge

12' 11" x 12' 11" (3.93m x 3.93m)

Double glazed window to the front elevation, single panel radiator, door leading to the kitchen diner.