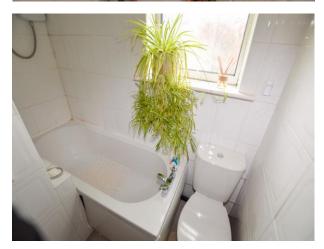

# **Bathroom**

Double glazed window to the rear elevation, fitted with a three piece suite comprising of a WC, wash hand basin and bath with shower over.