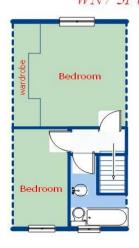

# First Floor

### Bedroom 1

12' 11" x 11' 4" (3.93m x 3.45m)

Double glazed window to the front elevation, single panel radiator, fitted wardrobes.

# Bedroom 2

12' 4" x 5' 5" (3.76m x 1.65m)

Double glazed window to the rear elevation, single panel radiator.

# **Bathroom**

Double glazed window to the rear elevation, fitted with a three piece suite comprising of a WC, wash hand basin and bath with shower over.