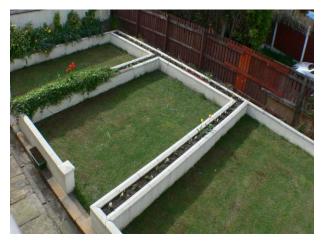

### Outside

# **Front**

To the front is a laid to lawn garden.

#### Rear

To the rear is an enclosed yard.