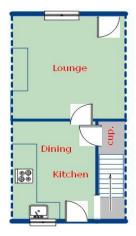

### **Entrance**

Via a main front door which leads into the lounge.

# Lounge

12' 11" x 12' 11" (3.93m x 3.93m)

Double glazed window to the front elevation, single panel radiator, door leading to the kitchen diner.

## Kitchen Diner

12'5" x 9'9" (3.78m x 2.97m)

Double glazed window and UPVC semi glazed door to the rear elevation, single panel radiator, fitted with various wall, base and drawer units, single drainer sink unit, stairs leading to the first floor, under stairs storage, plumbed for washing machine, housing the boiler, tiled floor, door leading to the downstairs WC.

### Outside

# **Front**

To the front is a laid to lawn garden.

#### Rear

To the rear is an enclosed yard.