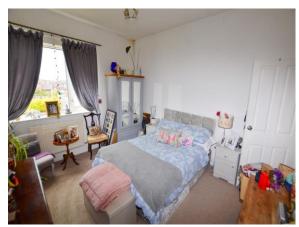

### Bedroom 1

12' 11" x 11' 4" (3.93m x 3.45m)

Double glazed window to the front elevation, single panel radiator, fitted wardrobes.