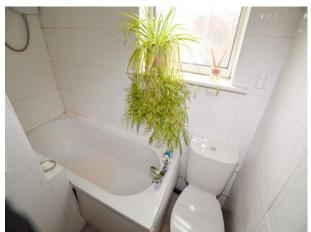

#### **Bathroom**

Double glazed window to the rear elevation, fitted with a three piece suite comprising of a WC, wash hand basin and bath with shower over.