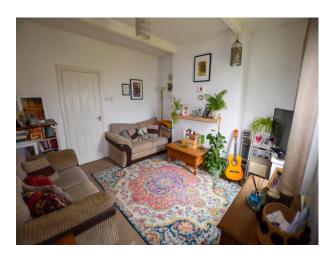

# Lounge

12' 11" x 12' 11" (3.93m x 3.93m) Double glazed window to the front elevation, single panel radiator, door leading to the kitchen diner.