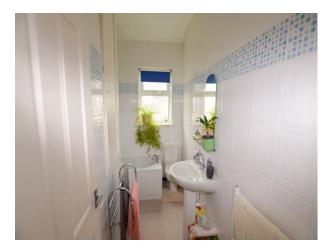

#### **Bathroom**

Double glazed window to the rear elevation, fitted with a three piece suite comprising of a WC, wash hand basin and bath with shower over.