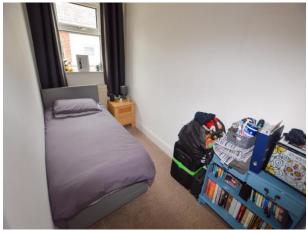

# Bedroom 1

12' 11" x 11' 4" (3.93m x 3.45m) Double glazed window to the front elevation, single panel radiator, fitted wardrobes.

## Bedroom 2

12' 4" x 5' 5" (3.76m x 1.65m) Double glazed window to the rear elevation, single panel radiator.