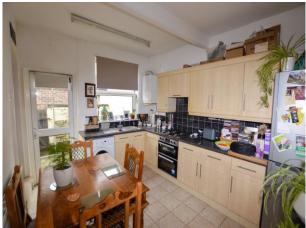

## Kitchen Diner

12' 5" x 9' 9" (3.78m x 2.97m) Double glazed window and UPVC semi glazed door to the rear elevation, single panel radiator, fitted with various wall, base and drawer units, single drainer sink unit, stairs leading to the first floor, under stairs storage, plumbed for washing machine, housing the boiler, tiled floor, door leading to the downstairs WC.