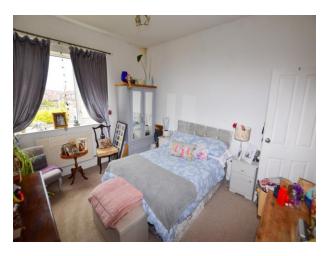

# Bedroom 1

12' 11" x 11' 4" (3.93m x 3.45m) Double glazed window to the front elevation, single panel radiator, fitted wardrobes.

## Bedroom 2

12' 4" x 5' 5" (3.76m x 1.65m) Double glazed window to the rear elevation, single panel radiator.