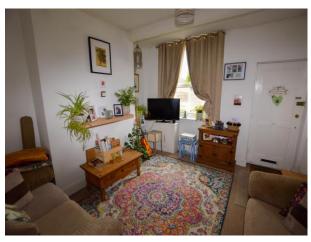

# Lounge

12' 11" x 12' 11" (3.93m x 3.93m) Double glazed window to the front elevation, single panel radiator, door leading to the kitchen diner.