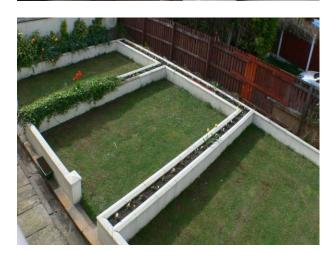

# Front

To the front is a laid to lawn garden.

#### Rear

To the rear is an enclosed yard.