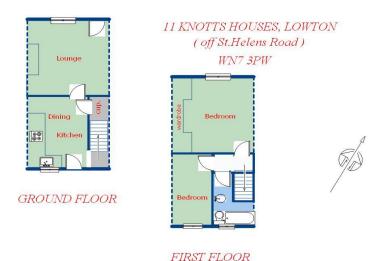

#### Entrance

Via a main front door which leads into the lounge.

# Lounge

12' 11" x 12' 11" (3.93m x 3.93m) Double glazed window to the front elevation, single panel radiator, door leading to the kitchen diner.

## Kitchen Diner

12' 5" x 9' 9" (3.78m x 2.97m) Double glazed window and UPVC semi glazed door to the rear elevation, single panel radiator, fitted with various wall, base and drawer units, single drainer sink unit, stairs leading to the first floor, under stairs storage, plumbed for washing machine, housing the boiler, tiled floor, door leading to the downstairs WC.

#### First Floor

# Bedroom 1

12' 11" x 11' 4" (3.93m x 3.45m) Double glazed window to the front elevation, single panel radiator, fitted wardrobes.

## Bedroom 2

12' 4" x 5' 5" (3.76m x 1.65m) Double glazed window to the rear elevation, single panel radiator.

#### **Bathroom**

Double glazed window to the rear elevation, fitted with a three piece suite comprising of a WC, wash hand basin and bath with shower over.

#### Outside

# Front

To the front is a laid to lawn garden.

#### Rear

To the rear is an enclosed yard.

# Council Tax

Α

Please note if any appliances are included in the property. These items have not been tested by Stone Cross Estate Agents, this is the responsibility of the buyer.

Sketch by Apex Sketch