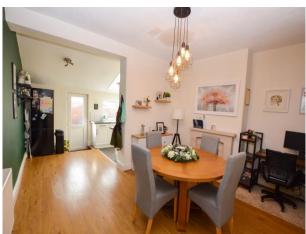

# Dining Area

14' 3" x 13' 9" (4.34m x 4.20m) laminate flooring, electric fireplace, ceiling light point and a wall mounted radiator.