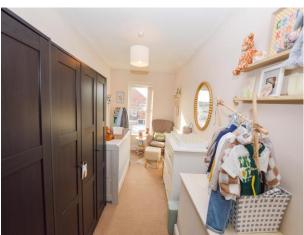

### **Bedroom Two**

6' 11" x 16' 8" (2.12m x 5.08m) UPVC double glazed window to the rear elevation, wall mounted radiator and a ceiling light pint.