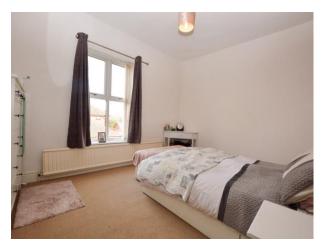

#### **Bedroom One**

11'2" x 14'2" (3.41m x 4.31m) UPVC double glazed window to the front elevation, ceiling light point and a wall mounted radiator.