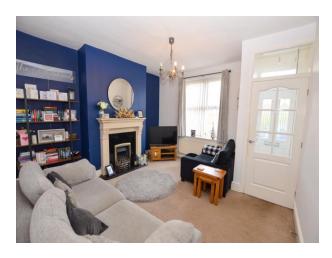

# Lounge

14' 0" x 14' 2" (4.26m x 4.31m) UPVC double glazed window to the front elevation, gas fire and mantle, ceiling light point and a wall mounted radiator.