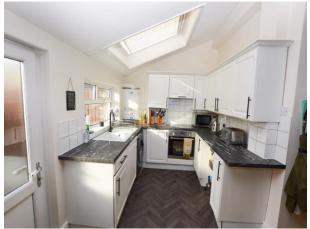

# Kitchen

7' 10" x 14' 0" (2.40m x 4.26m) UPVC double glazed skylight, laminate flooring, ceiling light point, wall mounted radiator, UPVC double glazed door to the rear elevation, wall base and drawer units, integrated oven, hob and extractor fan.