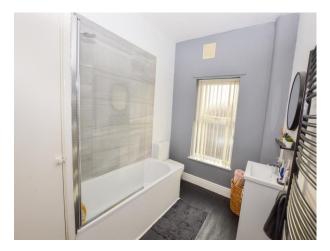

#### **Bathroom**

W/C, heated towel radiator, bath with an over head shower, sink unit and a ceiling light point.