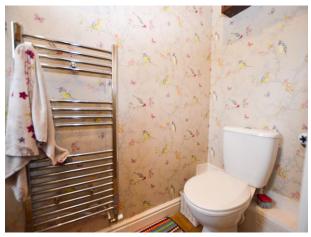

#### W/C

7' 3" x 2' 11" (2.21m x 0.9m) UPVC double glazed frosted window to the front elevation, wash hand basin, heated towel radiator, laminate flooring, part tiled walls, spotlights and a W/C.