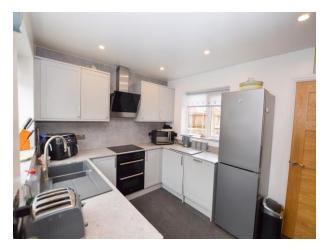

#### Kitchen

9' 7" x 11' 6" (2.93m x 3.50m) Integrated washing machine, integrated dish washer, space for fridge/freezer, sink unit with a swan tap, integrated oven and extractor fan, two UPVC double glazed windows to the rear elevation and front elevation, spotlights and a UPVC double glazed frosted door to the rear elevation.