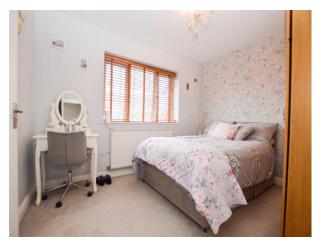

#### Bedroom 1

11' 6" x 9' 6" (3.50m x 2.9m) UPVC double glazed window to front elevation, ceiling light point and a wall mounted radiator.

#### Ensuite

3' 9" x 9' 2" (1.14m x 2.79m) Sink unit, wash hand basin with a swan tap, W/C, tiled walls, UPVC double glazed frosted window to front elevation, heated towel radiator and spotlights.