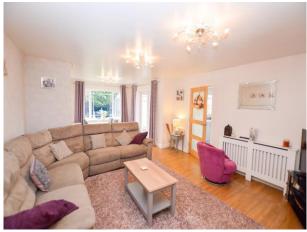

## Lounge/Diner

24' 1" x 14' 3" (7.33m x 4.34m) UPVC double glazed window to rear elevation, three ceiling light points, French doors to side elevation, two wall mounted radiators and laminate flooring.