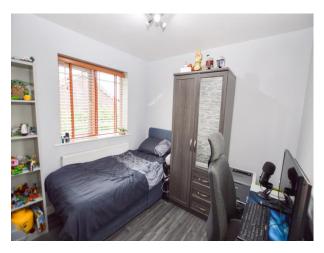

#### Bedroom 2

9' 0" x 8' 7" (2.75m x 2.61m) Ceiling light point, UPVC double glazed window to rear elevation, wall mounted radiator and loft access.

## Bedroom 3

8' 3" x 9' 0" (2.51m x 2.75m) UPVC double glazed window to rear elevation and front elevation, ceiling light point, wall mounted radiator and laminate flooring.