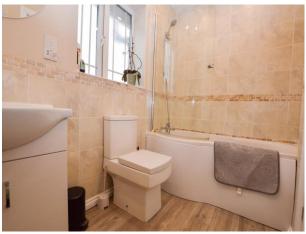

#### **Bathroom**

5' 0" x 8' 4" (1.52m x 2.54m) UPVC double glazed frosted window to rear elevation, part tiled windows, spotlights, W/C, vanity sink unit, P shaped bath with

over head shower, laminate flooring and heated towel radiator.