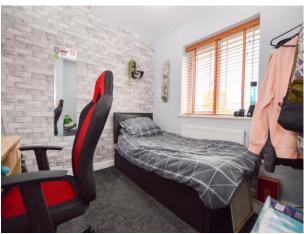

#### Bedroom 2

9' 0" x 8' 7" (2.75m x 2.61m) Ceiling light point, UPVC double glazed window to rear elevation, wall mounted radiator and loft access.

## Bedroom 3

8' 3" x 9' 0" (2.51m x 2.75m) UPVC double glazed window to rear elevation and front elevation, ceiling light point, wall mounted radiator and laminate flooring.