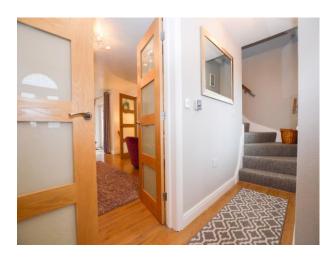

## **Entrance Hallway**

Ceiling light point, wall mounted radiator, UPVC double glazed window to front elevation and a composite door to the front elevation.