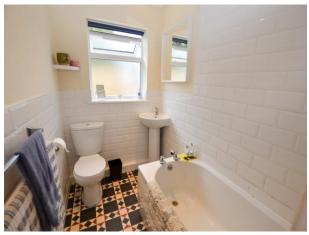

#### **Bathroom**

8' 4" x 4' 9" (2.54m x 1.46m) UPVC frosted window to the rear elevation, part tiled walls, wall mounted radiator, tiled flooring and three spotlights. Three piece suite comprising of WC, sink unit and bath with an overhead shower.