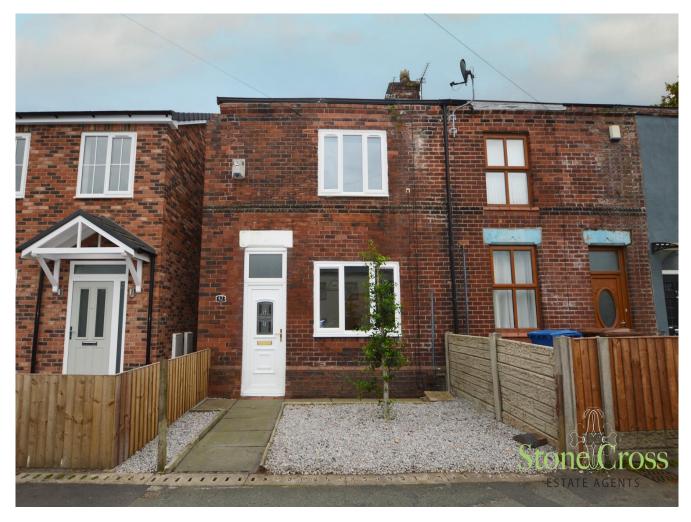

# Ashton Road, Golborne, Warrington, WA3 3UN

# Offers in Excess of £119,950

Stone Cross Estate Agents are bringing to market this THREE
BEDROOM END TERRACED PROPERTY. It is a stone's throw away
from a range of local amenities that the village has to offer i.e.
shops, schools and local bus routes and is within close proximity to
The East Lancashire Road (A580) and The National Motorway
Network. The property comprises of entrance, lounge, dining
room, kitchen, utility area and bathroom to the ground floor. To the
first floor there are three bedrooms. Externally there is an enclosed
garden which is not overlooked to the rear and a stoned yard to the
front. \*\*\*CONTACT US NOW TO ARRANGE A VIEWING\*\*\*

- End Terrace Property
- Three Bedrooms
- Dining Room
- Garden Not Overlooked
- Great Location Close to Transport links

#### Front

Enclosed garden with decorative stone and trees.