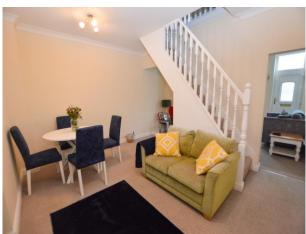

# **Dining Room**

11' 3" x 14' 0" (3.44m x 4.26m) Two ceiling light points, wall mounted radiator, stairs to first floor and under stairs storage.