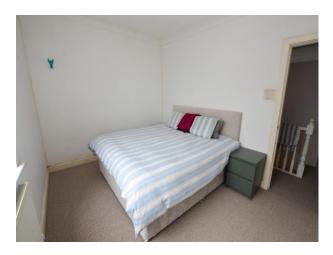

#### **Bedroom One**

9' 5" x 14' 0" (2.87m x 4.26m) UPVC double glazed window to the front elevation, ceiling light point and wall mounted radiator.

#### **Bedroom Two**

14' 4" x 7' 0" (4.37m x 2.13m) UPVC double glazed window to the rear elevation, wall mounted radiator, ceiling light point and loft access.

### **Bedroom Three**

8' 6" x 6' 9" (2.59m x 2.06m) UPVC double glazed window to the rear elevation, wall mounted radiator and a ceiling light point.