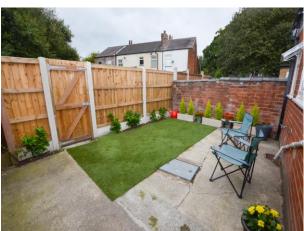

ess.

### **Bedroom Three**

8' 6" x 6' 9" (2.59m x 2.06m) UPVC double glazed window to the rear elevation, wall mounted radiator and a ceiling light point.

#### Front

Enclosed garden with decorative stone and trees.









# Rear Garden

Enclosed garden which isn't overlooked and a patio area.

# **Tenure**

Freehold.

# **Council Tax Band**

Α

Please note if any appliances are included in the property. These items have not been tested by Stone Cross Estate Agents, this is the responsibility of the buyer.

Water mains or private? Mains Parking arrangements? On road Coal mining issues in the area? No Broadband how provided? Not known If there are restrictions on covenants? No Is the property of standard construction? Yes Are there any public rights of way? No Safety Issues? No









# Energy performance certificate (EPC)



# Viewing of this property is strictly by appointment through Stone Cross Estate Agents.