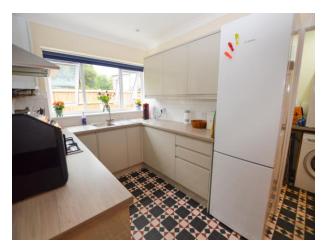

#### Kitchen

11' 8" x 7' 11" (3.56m x 2.41m) UPVC double glazed frosted door to the side elevation, UPVC double glazed window to the rear elevation. A range of fitted wall base and drawer units, electric oven, gas hob and extractor fan,1 1/2 stainless steel sink unit with swan tap. Space for a fridge freezer, part tiled walls, boiler and six spotlights.