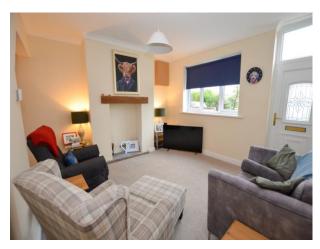

#### Lounge

12' 2" x 13' 11" (3.71m x 4.25m) UPVC double glazed window to the front elevation, wall mounted radiator and ceiling light point.