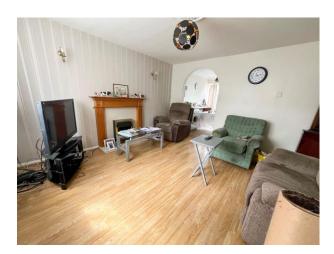

# Lounge

12' 0" x 12' 0" (3.66m x 3.66m) UPVC double glazed window to the front elevation, wall mounted radiator, electric fire with surround, ceiling light point, two wall light points and laminate flooring.