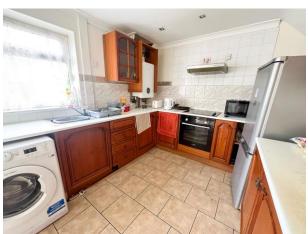

### Kitchen/Diner

15' 11" x 9' 2" (4.85m x 2.79m) UPVC double glazed window to the rear elevation, UPVC double glazed French doors to the rear elevation, a variety of wall, base and drawer units, plumbing for washing machine, oven, hob, extractor, space for fridge/freezer, spotlights, ceiling light point, stainless steel sink unit, boiler, tiled flooring, part tiled walls and wall mounted radiator.