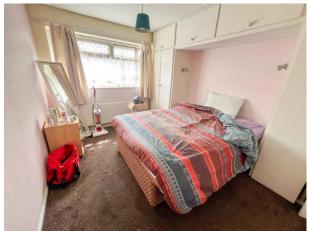

## **Bedroom One**

11' 10" x 7' 7" (3.61m x 2.31m) UPVC double glazed window to the front elevation, ceiling light point, wall mounted radiator and integrated wardrobes.