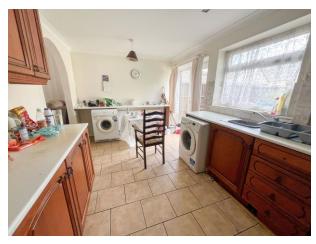

### Kitchen/Diner

15' 11" x 9' 2" (4.85m x 2.79m) UPVC double glazed window to the rear elevation, UPVC double glazed French doors to the rear elevation, a variety of wall, base and drawer units, plumbing for washing machine, oven, hob, extractor, space for fridge/freezer, spotlights, ceiling light point, stainless steel sink unit, boiler, tiled flooring, part tiled walls and wall mounted radiator.