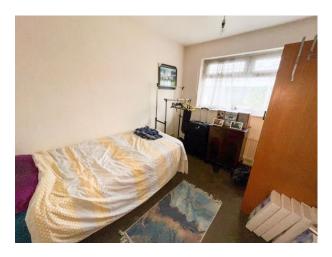

#### **Bedroom Two**

10' 5" x 6' 0" (3.18m x 1.83m) UPVC double glazed window to the rear elevation, ceiling light point and a wall mounted radiator.

## **Bedroom Three**

6' 1" x 6' 0" (1.85m x 1.83m) UPVC double glazed window to the front elevation and a ceiling light point.