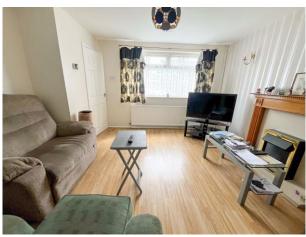

# Lounge

12' 0" x 12' 0" (3.66m x 3.66m) UPVC double glazed window to the front elevation, wall mounted radiator, electric fire with surround, ceiling light point, two wall light points and laminate flooring.