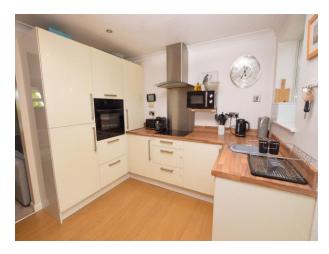

### Kitchen/Diner

12' 10" x 9' 8" (3.91m x 2.95m) UPVC double glazed windows to the conservatory, UPVC double glazed French doors leading into the conservatory, a variety of wall, base and drawer units, spotlights, stainless steel sink unit with swan neck tap, electric hob, extractor, eyelevel oven, integrated fridge/freezer and laminate flooring.