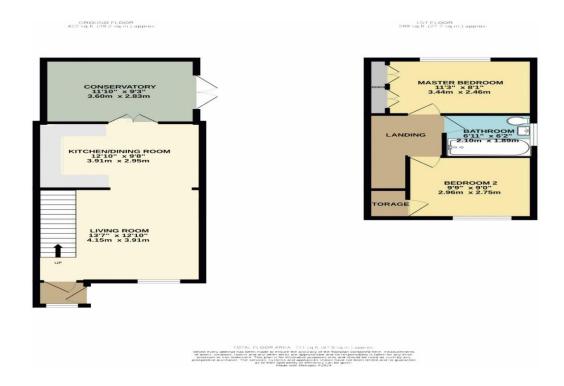

# Lounge

13' 7" x 12' 10" (4.15m x 3.91m) UPVC double glazed window to the front elevation, ceiling light point, wall mounted radiator, fireplace with mantle and stairs to the first floor.

### Kitchen/Diner

12' 10" x 9' 8" (3.91m x 2.95m) UPVC double glazed windows to the conservatory, UPVC double glazed French doors leading into the conservatory, a variety of wall, base and drawer units, spotlights, stainless steel sink unit with swan neck tap, electric hob, extractor, eyelevel oven, integrated fridge/freezer and laminate flooring.

## Conservatory

11' 10" x 9' 3" (3.60m x 2.83m) UPVC double glazed windows to the surround, UPVC double glazed French doors to the side elevation, wall mounted radiator and laminate flooring.

# Landing

Ceiling light point and laminae flooring.

#### Bedroom One

11' 3" x 8' 1" (3.44m x 2.46m) UPVC double glazed window to the rear elevation, ceiling light point, wall mounted radiator, integrated wardrobes and laminate flooring.

# **Bedroom Two**

9' 9" x 9' 0" (2.96m x 2.75m) UPVC double glazed window to the front elevation, ceiling light point, wall mounted radiator, storage cupboard and laminate flooring.

### **Bathroom**

6' 11" x 6' 2" (2.10m x 1.89m) UPVC double glazed window to the side elevation, tiled walls, tiled flooring, ceiling light point, vanity sink unit, W/C and a bath with an overhead shower.