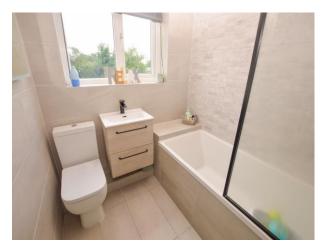

### **Bathroom**

6' 11" x 6' 2" (2.10m x 1.89m) UPVC double glazed window to the side elevation, tiled walls, tiled flooring, ceiling light point, vanity sink unit, W/C and a bath with an overhead shower.