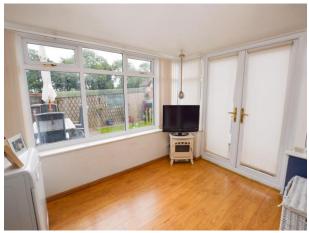

## Conservatory

11' 10" x 9' 3" (3.60m x 2.83m) UPVC double glazed windows to the surround, UPVC double glazed French doors to the side elevation, wall mounted radiator and laminate flooring.