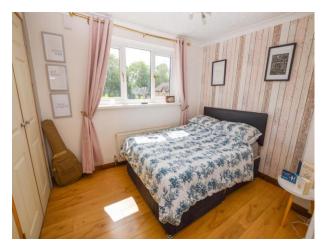

#### Bedroom One

11' 3" x 8' 1" (3.44m x 2.46m) UPVC double glazed window to the rear elevation, ceiling light point, wall mounted radiator, integrated wardrobes and laminate flooring.

# **Bedroom Two**

9' 9" x 9' 0" (2.96m x 2.75m) UPVC double glazed window to the front elevation, ceiling light point, wall mounted radiator, storage cupboard and laminate flooring.