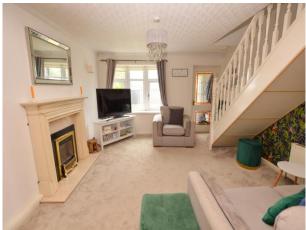

# Lounge

13' 7" x 12' 10" (4.15m x 3.91m) UPVC double glazed window to the front elevation, ceiling light point, wall mounted radiator, fireplace with mantle and stairs to the first floor.