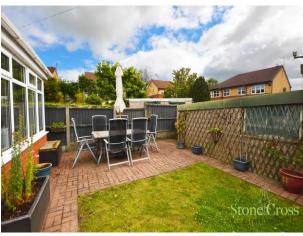

#### Rear

Enclosed with laid to lawn and paved patio areas which join down the side leading to the front of the property.

# Garage

Detached with up and over door.