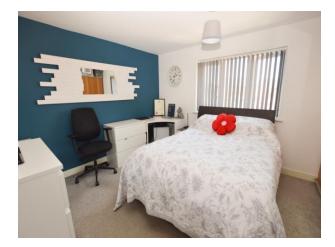

#### **Bedroom Two**

13' 11" x 11' 6" (4.24m x 3.50m) UPVC double glazed window to rear elevation, wall mounted radiator, ceiling light point and storage.

## **Bedroom Three**

10' 9" x 7' 1" (3.27m x 2.16m) UPVC double glazed window to front elevation, wall mounted radiator and ceiling light point.

#### Master Bedroom

21' 7" x 10' 3" (6.57m x 3.12m) UPVC double glazed window to front elevation, velux window to rear elevation, wall mounted radiator and ceiling light point.