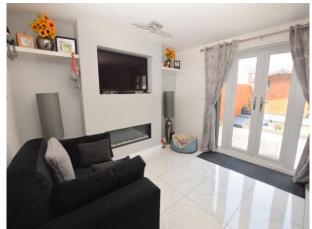

## Lounge

13' 11" x 11' 6" (4.24m x 3.50m) UPVC double glazed french doors to rear elevation with UPVC double glazed window to each side, tiled flooring, wall mounted radiator and two ceiling light points.