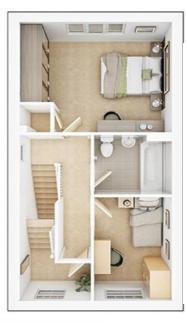

## Landing

Wall mounted radiator and ceiling light point. Stairs to the second floor.

#### **Bedroom Two**

13' 11" x 11' 6" (4.24m x 3.50m) UPVC double glazed window to rear elevation, wall mounted radiator, ceiling light point and storage.

## **Bedroom Three**

10' 9" x 7' 1" (3.27m x 2.16m) UPVC double glazed window to front elevation, wall mounted radiator and ceiling light point.

#### Bathroom

7' 1" x 6' 2" (2.16m x 1.88m) Wall mounted radiator, ceiling light point, part tiled walls, tiled floor, bath, basin, WC and extractor fan.