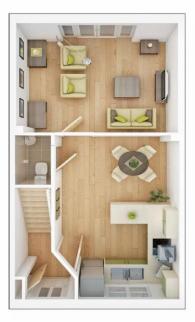

## Entrance

Via Composite door to Hallway.

#### Hallway

Stairs to the first floor, ceiling light point, tiled flooring and wall mounted radiator.

## Kitchen/Diner

17' 3" x 10' 6" (5.25m x 3.20m) UPVC double glazed window to the front elevation. There are a range of wall, base and drawer units, 1.5 bowl single drainer sink unit with tap, range oven, extractor, integrated dishwasher, integrated washer/dryer and integrated fridge/freezer. Island with base units. Wall mounted radiator, spot lights, tiled flooring and under stairs storage.

## Lounge

13' 11" x 11' 6" (4.24m x 3.50m) UPVC double glazed french doors to rear elevation with UPVC double glazed window to each side, tiled flooring, wall mounted radiator and two ceiling light points.

## Cloakroom

5' 3" x 3' 1" (1.60m x 0.94m) Wall mounted radiator, ceiling light point, part tiled walls, tiled floor, WC and sink unit.

First Floor