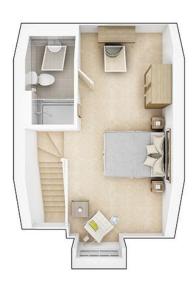

## Second Floor

#### Master Bedroom

21' 7" x 10' 3" (6.57m x 3.12m) UPVC double glazed window to front elevation, velux window to rear elevation, wall mounted radiator and ceiling light point.

## En-Suite

8' 9" x 4' 7" (2.66m x 1.40m) UPVC velux window, wall mounted radiator, ceiling light point, tiled floor, shower cubicle, sink unit and WC.