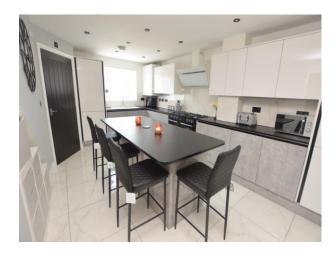

## Kitchen/Diner

17' 3" x 10' 6" (5.25m x 3.20m) UPVC double glazed window to the front elevation. There are a range of wall, base and drawer units, 1.5 bowl single drainer sink unit with tap, range oven, extractor, integrated dishwasher, integrated washer/dryer and integrated fridge/freezer. Island with base units. Wall mounted radiator, spot lights, tiled flooring and under stairs storage.