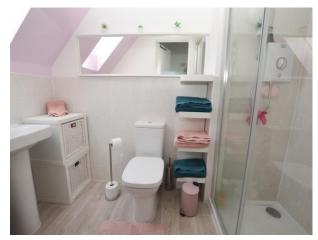

## En-Suite

8' 9" x 4' 7" (2.66m x 1.40m) UPVC velux window, wall mounted radiator, ceiling light point, tiled floor, shower cubicle, sink unit and WC.