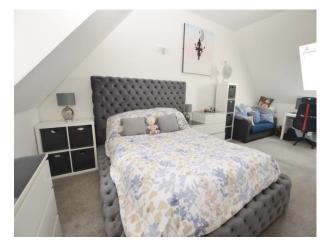

#### Master Bedroom

21' 7" x 10' 3" (6.57m x 3.12m) UPVC double glazed window to front elevation, velux window to rear elevation, wall mounted radiator and ceiling light point.