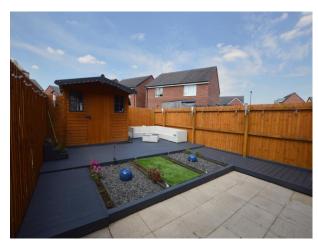

## Front

Paved path to access gate to rear garden and parking for two cars.

#### Rear Garden

Enclosed garden with area laid to lawn and paved patio area.

**Tenure** Freehold.

**Council Tax Band** C.

Please note if any appliances are included in the property. These items have not been tested by Stone Cross Estate Agents, this is the responsibility of the buyer.