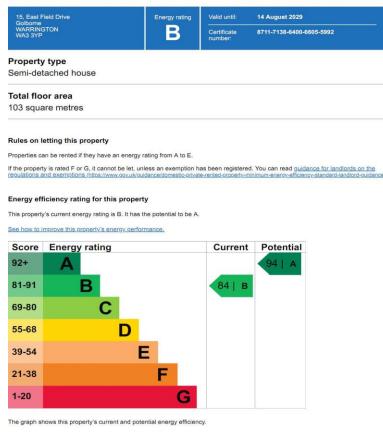

## Energy performance certificate (EPC)

Properties are given a rating from A (most efficient) to G (least efficient).