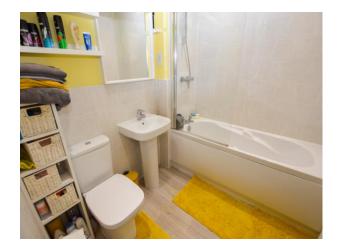

#### Bathroom

7' 1" x 6' 2" (2.16m x 1.88m) Wall mounted radiator, ceiling light point, part tiled walls, tiled floor, bath, basin, WC and extractor fan.