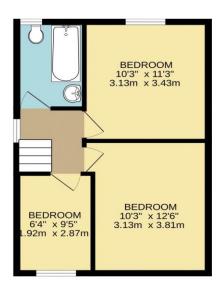

#### **Bedroom One**

10' 3" x 12' 6" (3.13m x 3.81m) UPVC double glazed window to the front elevation, wall mounted radiator, ceiling light point and laminate flooring.

## **Bedroom Two**

10' 3" x 11' 3" (3.13m x 3.43m) UPVC double glazed window to the rear elevation, wall mounted radiator, ceiling light point and laminate flooring.

#### **Bedroom Three**

6' 4" x 9' 5" (1.92m x 2.87m) UPVC double glazed window to the front elevation, wall mounted radiator and ceiling light point.

#### **Bathroom**

UPVC double glazed frosted window to the rear elevation, tiled walls, laminate flooring, three piece suite comprising of a W/C, vanity sink unit, a bath with overhead shower and a ceiling light point.