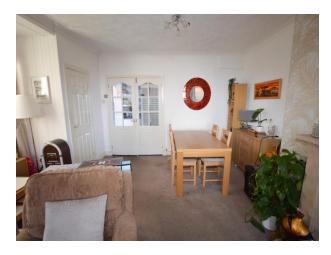

## Lounge/Diner

15' 10" x 25' 7" (4.83m x 7.79m) UPVC double glazed bay window to the front elevation, UPVC double glazed window to the side elevation, two ceiling light points, two wall mounted radiators, fireplace with mantle, coving, textured ceilings and double doors leading into the kitchen.