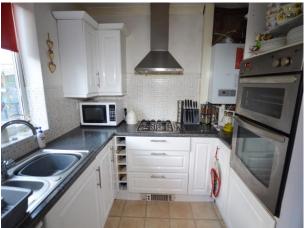

#### Kitchen

10' 8" x 9' 3" (3.26m x 2.83m) UPVC double glazed window to the rear elevation, a variety of wall, base and drawer units, tiled walls, tiled flooring, 1.5 stainless steel sink unit with swan neck mixer tap, oven, hob, extractor, plumbing for washing machine, space for fridge/freezer, ceiling light point and houses the boiler.