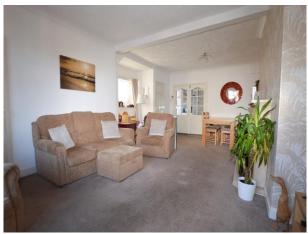

## Lounge/Diner

15' 10" x 25' 7" (4.83m x 7.79m) UPVC double glazed bay window to the front elevation, UPVC double glazed window to the side elevation, two ceiling light points, two wall mounted radiators, fireplace with mantle, coving, textured ceilings and double doors leading into the kitchen.