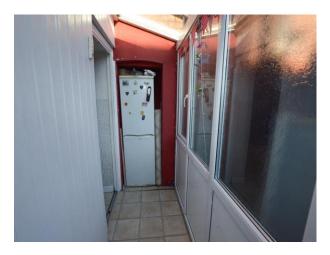

### **Utility Room**

UPVC double glazed door to the rear elevation, UPVC double glazed frosted windows to the side, tiled floors and space for fridge/freezer.