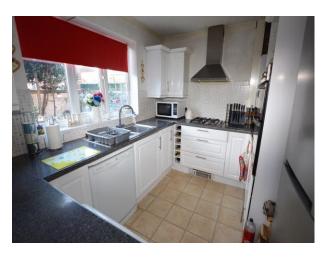

#### Kitchen

10' 8" x 9' 3" (3.26m x 2.83m) UPVC double glazed window to the rear elevation, a variety of wall, base and drawer units, tiled walls, tiled flooring, 1.5 stainless steel sink unit with swan neck mixer tap, oven, hob, extractor, plumbing for washing machine, space for fridge/freezer, ceiling light point and houses the boiler.