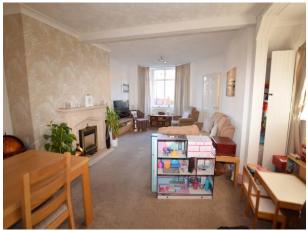

## Lounge/Diner

15' 10" x 25' 7" (4.83m x 7.79m) UPVC double glazed bay window to the front elevation, UPVC double glazed window to the side elevation, two ceiling light points, two wall mounted radiators, fireplace with mantle, coving, textured ceilings and double doors leading into the kitchen.