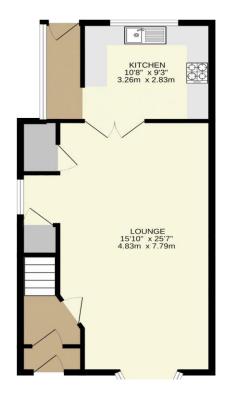

## Lounge/Diner

15' 10" x 25' 7" (4.83m x 7.79m) UPVC double glazed bay window to the front elevation, UPVC double glazed window to the side elevation, two ceiling light points, two wall mounted radiators, fireplace with mantle, coving, textured ceilings and double doors leading into the kitchen.

#### Kitchen

10' 8" x 9' 3" (3.26m x 2.83m) UPVC double glazed window to the rear elevation, a variety of wall, base and drawer units, tiled walls, tiled flooring, 1.5 stainless steel sink unit with swan neck mixer tap, oven, hob, extractor, plumbing for washing machine, space for fridge/freezer, ceiling light point and houses the boiler.