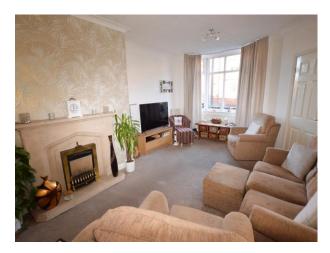

## Lounge/Diner

15' 10" x 25' 7" (4.83m x 7.79m) UPVC double glazed bay window to the front elevation, UPVC double glazed window to the side elevation, two ceiling light points, two wall mounted radiators, fireplace with mantle, coving, textured ceilings and double doors leading into the kitchen.