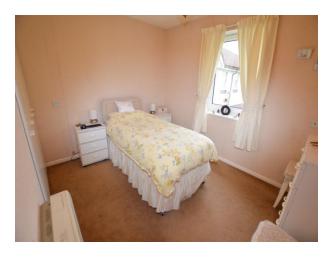

### Bedroom One

11' 3" x 8' 10" (3.43m x 2.68m) UPVC double glazed window to the rear elevation, integrated wardrobes, ceiling light point and wall mounted radiator.