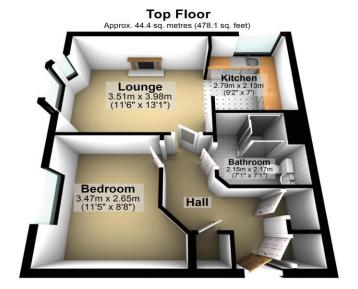

#### Entrance Hall

Via door which leads into the corridor, three storage cupboards, loft access, ceiling light point and electric wall heater.

# Lounge

11' 6" x 15' 2" (3.51m x 4.62m) (into bay) UPVC double glazed bay window to the front elevation, two ceiling light points, two electric wall heaters and an electric fire with surround.

### Kitchen

9' 3" x 7' 0" (2.81m x 2.14m) UPVC double glazed window to the side elevation, space for fridge/freezer, electric hob, extractor, eye level grill/oven, a variety of wall, base and drawer units, part tiled walls, stainless steel sink unit with mixer tap and ceiling light point.

### Bedroom One

11' 3" x 8' 10" (3.43m x 2.68m) UPVC double glazed window to the rear elevation, integrated wardrobes, ceiling light point and wall mounted radiator.

#### Bathroom

Three piece suite comprising of a W/C, wash hand basin and a double shower with an electric shower head, tiled walls, tiled flooring, ceiling light point and three spotlights.

### Tenure

Leasehold

Please note if any appliances are included in the property. These items have not been tested by Stone Cross Estate Agents, this is the responsibility of the buyer.

Total area: approx. 44.4 sq. metres (478.1 sq. feet)

This floor plan is for illustration purposes only.
Plan produced using PlanUp.

5/3/24, 11:18 AM

Energy performance certificate (EPC) - Find an energy certificate - GOV.UK

https://find-energy-certificate.service.gov.uk/energy-certificate/8234-2625-6300-0302-7206? print=true