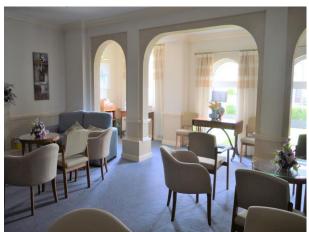

ixer tap and ceiling light point.

### Bedroom One

11' 3" x 8' 10" (3.43m x 2.68m) UPVC double glazed window to the rear elevation, integrated wardrobes, ceiling light point and wall mounted radiator.

#### Bathroom

Three piece suite comprising of a W/C, wash hand basin and a double shower with an electric shower head, tiled walls, tiled flooring, ceiling light point and three spotlights.

### Outside

# Communal Lounge

For all residents.

# Gardens

There are garden areas to the rear with seating areas.

### **Parking**

Private parking to the side of the property.

### Council Tax Band

R

### Tenure

Leasehold

Please note if any appliances are included in the property. These items have not been tested by Stone Cross Estate Agents, this is the responsibility of the buyer.



















Total area: approx. 44.4 sq. metres (478.1 sq. feet)

This floor plan is for illustration purposes only.
Plan produced using PlanUp.

5/3/24, 11:18 AM

Energy performance certificate (EPC) - Find an energy certificate - GOV.UK



https://find-energy-certificate.service.gov.uk/energy-certificate/8234-2625-6300-0302-7206? print=true

# Viewing of this property is strictly by appointment through Stone Cross Estate Agents.