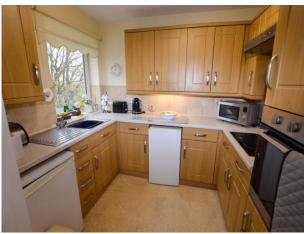

### Kitchen

9' 3" x 7' 0" (2.81m x 2.14m) UPVC double glazed window to the side elevation, space for fridge/freezer, electric hob, extractor, eye level grill/oven, a variety of wall, base and drawer units, part tiled walls, stainless steel sink unit with mixer tap and ceiling light point.