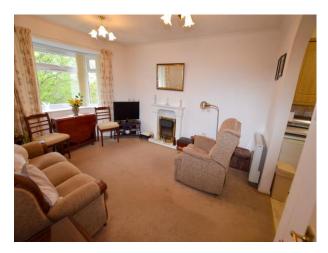

# Lounge

11' 6" x 15' 2" (3.51m x 4.62m) (into bay) UPVC double glazed bay window to the front elevation, two ceiling light points, two electric wall heaters and an electric fire with surround.