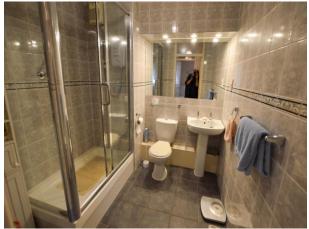

#### Bathroom

Three piece suite comprising of a W/C, wash hand basin and a double shower with an electric shower head, tiled walls, tiled flooring, ceiling light point and three spotlights.