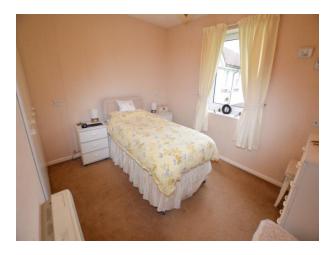

#### Bedroom One

11' 3" x 8' 10" (3.43m x 2.68m) UPVC double glazed window to the rear elevation, integrated wardrobes, ceiling light point and wall mounted radiator.