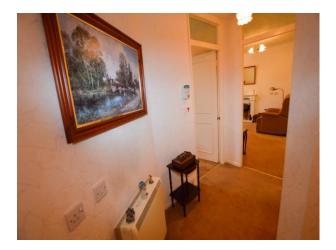

#### Entrance Hall

Via door which leads into the corridor, three storage cupboards, loft access, ceiling light point and electric wall heater.