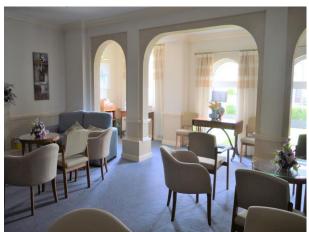

r tap and ceiling light point.

#### Bedroom One

11' 3" x 8' 10" (3.43m x 2.68m) UPVC double glazed window to the rear elevation, integrated wardrobes, ceiling light point and wall mounted radiator.

#### Bathroom

Three piece suite comprising of a W/C, wash hand basin and a double shower with an electric shower head, tiled walls, tiled flooring, ceiling light point and three spotlights.

## Outside

## Communal Lounge

For all residents.

# Gardens

There are garden areas to the rear with seating areas.

#### **Parking**

Private parking to the side of the property.

## Council Tax Band

R

# **Tenure**

Leasehold

Please note if any appliances are included in the property. These items have not been tested by Stone Cross Estate Agents, this is the responsibility of the buyer.