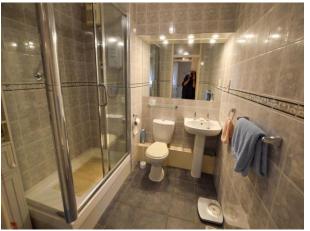

#### Bathroom

Three piece suite comprising of a W/C, wash hand basin and a double shower with an electric shower head, tiled walls, tiled flooring, ceiling light point and three spotlights.