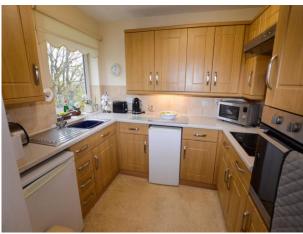

#### Kitchen

9' 3" x 7' 0" (2.81m x 2.14m) UPVC double glazed window to the side elevation, space for fridge/freezer, electric hob, extractor, eye level grill/oven, a variety of wall, base and drawer units, part tiled walls, stainless steel sink unit with mixer tap and ceiling light point.