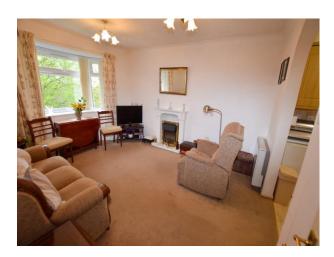

# Lounge

11' 6" x 15' 2" (3.51m x 4.62m) (into bay) UPVC double glazed bay window to the front elevation, two ceiling light points, two electric wall heaters and an electric fire with surround.