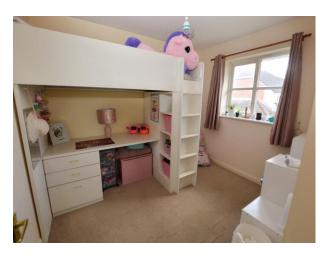

#### **Bedroom One**

14' 0" x 8' 5" (4.26m x 2.56m) UPVC double glazed window to the front elevation, ceiling light point and wall mounted radiator.

#### **Bedroom Two**

10' 2" x 8' 5" (3.10m x 2.56m) UPVC double glazed window to the rear elevation, ceiling light point and wall mounted radiator.

#### **Bedroom Three**

10' 3" x 5' 8" (3.12m x 1.73m) UPVC double glazed window to the front elevation, ceiling light point and wall mounted radiator.