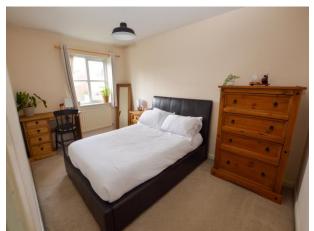

#### **Bedroom One**

14' 0" x 8' 5" (4.26m x 2.56m) UPVC double glazed window to the front elevation, ceiling light point and wall mounted radiator.

#### **Bedroom Two**

10' 2" x 8' 5" (3.10m x 2.56m) UPVC double glazed window to the rear elevation, ceiling light point and wall mounted radiator.

#### **Bedroom Three**

10' 3" x 5' 8" (3.12m x 1.73m) UPVC double glazed window to the front elevation, ceiling light point and wall mounted radiator.