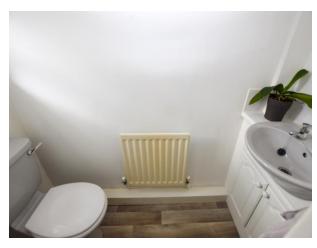

#### Cloakroom

UPVC double glazed frosted window to the front elevation, W/C, vanity sink unit, tiled splash back, ceiling light point and wall mounted radiator.

#### Family Bathroom

6' 1" x 5' 10" (1.85m x 1.78m) UPVC double glazed frosted window to the rear elevation, W/C, bath with overhead shower, vanity sink unit, part tiled walls and ceiling light point.