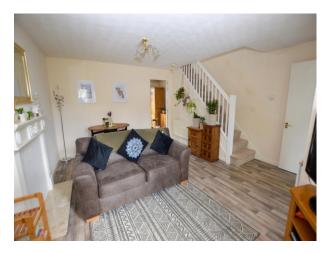

# Lounge

15' 9" x 14' 5" (4.80m x 4.39m) Two UPVC double glazed windows to the front elevation, ceiling light point, two wall mounted radiators and laminate flooring.