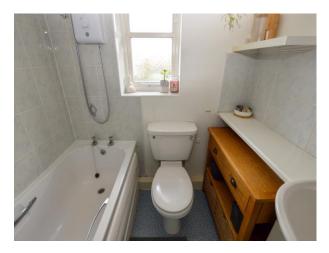

#### Family Bathroom

6' 1" x 5' 10" (1.85m x 1.78m) UPVC double glazed frosted window to the rear elevation, W/C, bath with overhead shower, vanity sink unit, part tiled walls and ceiling light point.