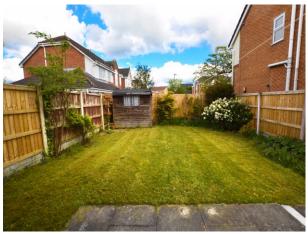

mounted radiator.

#### **Bedroom Three**

10' 3" x 5' 8" (3.12m x 1.73m) UPVC double glazed window to the front elevation, ceiling light point and wall mounted radiator.

#### Family Bathroom

6' 1" x 5' 10" (1.85m x 1.78m) UPVC double glazed frosted window to the rear elevation, W/C, bath with overhead shower, vanity sink unit, part tiled walls and ceiling light point.









# Outside

# **Front**

Paved driveway which offers ample off road parking also giving access to the rear and a laid to lawn area.

# Rear Garden

Enclosed, laid to lawn, paved patio area with bushes and shrubs.

# **Tenure**

# **Council Tax**

Please note if any appliances are included in the property. These items have not been tested by Stone Cross Estate Agents, this is the responsibility of the buyer.











# Viewing of this property is strictly by appointment through Stone Cross Estate Agents.

Please note that it is not Stone Cross Estate Agents policy to test any services or appliances, on properties offered for sale. All measurements and floor plans are approximate and for guidance purposes only. No responsibility is taken for any error, omissions or misstatements. A Solicitor must confirm the tenure of this property.