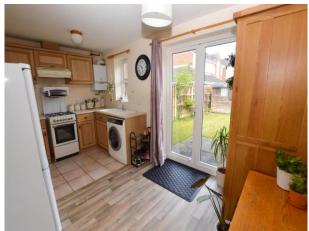

#### Kitchen/Diner

14' 5" x 8' 3" (4.39m x 2.51m) UPVC double glazed window to the rear elevation, UPVC double glazed French door to the rear elevation, two ceiling light points, wall mounted radiator, laminate flooring, wall, base and drawer units, sink unit with mixer tap, plumbing for washing machine, space for fridge/freezer, space for cooker, extractor, boiler and part tiled walls.