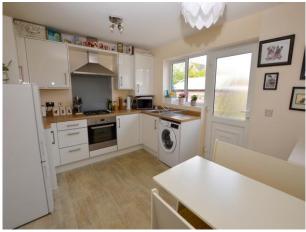

## Kitchen/Diner

12' 8" x 10' 0" (3.85m x 3.06m) UPVC double glazed window to rear elevation, UPVC double glazed door to rear elevation, two ceiling light points, laminate flooring and door to cloakroom. There are a range of wall, base and drawer units, 1.5 bowl stainless steel sink unit with mixer tap, integrated oven, gas hob, extractor hood, plumbing for washing machine and space for fridge freezer.