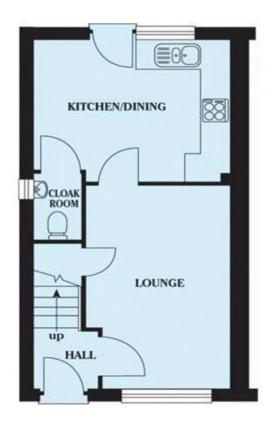

### Entrance Hallway

Via UPVC double glazed composite door to the front elevation leading into the hallway, wall mounted radiator, ceiling light point, laminate flooring, meter cupboard, door to lounge and stairs to first floor.

## Lounge

14' 1" x 9' 3" (4.29m x 2.82m) UPVC double glazed window to front elevation, wall mounted radiator, ceiling light point. laminate flooring and storage cupboard.

## Kitchen/Diner

12' 8" x 10' 0" (3.85m x 3.06m) UPVC double glazed window to rear elevation, UPVC double glazed door to rear elevation, two ceiling light points, laminate flooring and door to cloakroom. There are a range of wall, base and drawer units, 1.5 bowl stainless steel sink unit with mixer tap, integrated oven, gas hob, extractor hood, plumbing for washing machine and space for fridge freezer.

## Cloakroom

4' 10" x 3' 1" (1.47m x 0.94m) Wall mounted radiator, ceiling light point, part tiled walls, WC and wash hand basin.