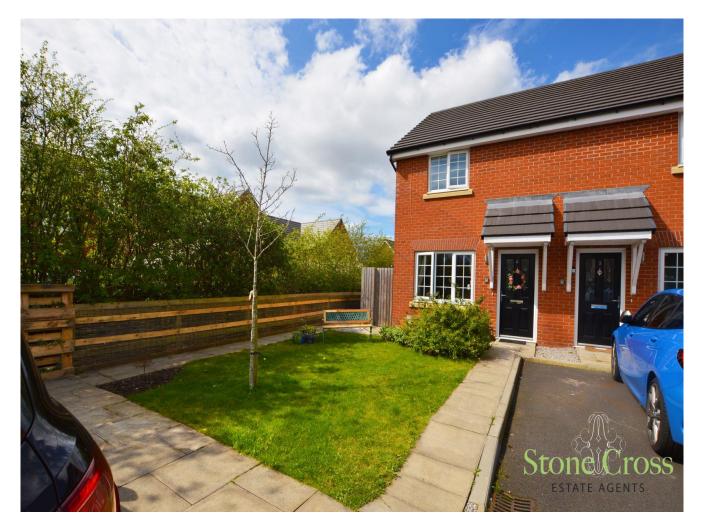

Fieldacre Close, Lowton, WA3 2DW

Introducing "The Bell" - a charming Two Bedroom End Mews
Property nestled within the sought-after Wainhomes Heathfields
Estate in Lowton. Perfectly situated just moments from major cities
like Manchester and Liverpool, with easy access to the motorway
network and public transport via Newton-le-Willows station and
local buses. Offered at 25% shared ownership for £55,000 or 100%
ownership at £220,000, this home presents an ideal opportunity for
first-time buyers. The ground floor features an inviting entrance
hallway, spacious lounge, modern kitchen/diner, and convenient
cloakroom. Upstairs, two bedrooms and a family bathroom provide
comfortable living spaces. Outside, enjoy the convenience of two
parking spaces and a rear garden with lawn and stones. Contact
Stone Cross Estate Agents today to secure your viewing of this
delightful property.\*\*Please Contact Us To Arrange A Viewing\*\*

#### Front Garden

Laid to lawn area and two allocated parking spaces.

## Rear Garden

Enclosed laid to lawn and stone area with summerhouse and gate access at the side.