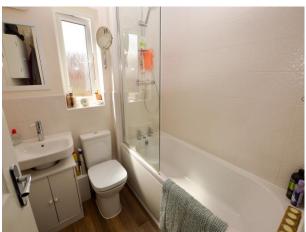

#### Bathroom

6' 3" x 6' 1" (1.9m x 1.86m) UPVC double glazed frosted window to the side elevation, wall mounted radiator, ceiling light point, part tiled walls, laminate flooring, bath with overhead shower, wash hand basin and W/C.