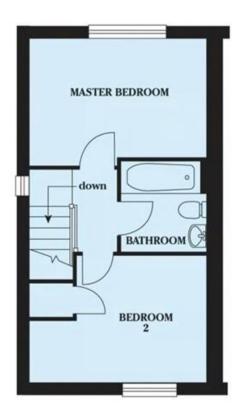

#### Landing

Ceiling light point, doors to bedroom and door to bathroom.

#### **Bedroom One**

12' 8" x 9' 2" (3.85m x 2.8m) UPVC double glazed window to rear elevation, wall mounted radiator and ceiling light point.

## Bedroom Two

12' 8" x 8' 9" (3.85m x 2.67m) UPVC double glazed window to front elevation, wall mounted radiator and ceiling light point.

#### Bathroom

6' 3" x 6' 1" (1.9m x 1.86m) UPVC double glazed frosted window to the side elevation, wall mounted radiator, ceiling light point, part tiled walls, laminate flooring, bath with overhead shower, wash hand basin and W/C.