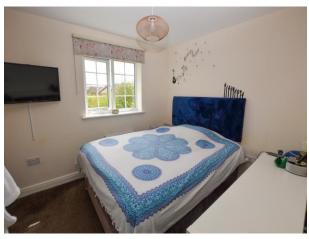

## Bedroom Two

12' 8" x 8' 9" (3.85m x 2.67m) UPVC double glazed window to front elevation, wall mounted radiator and ceiling light point.