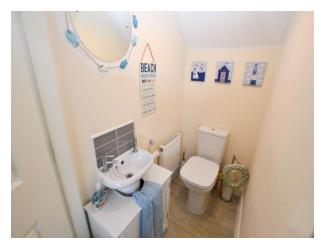

## Cloakroom

4' 10" x 3' 1" (1.47m x 0.94m) Wall mounted radiator, ceiling light point, part tiled walls, WC and wash hand basin.