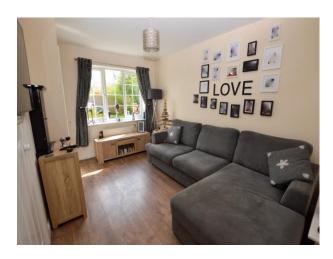

## Lounge

14' 1" x 9' 3" (4.29m x 2.82m) UPVC double glazed window to front elevation, wall mounted radiator, ceiling light point. laminate flooring and storage cupboard.