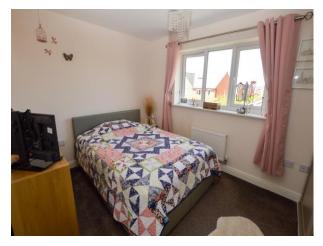

#### **Bedroom One**

12' 8" x 9' 2" (3.85m x 2.8m) UPVC double glazed window to rear elevation, wall mounted radiator and ceiling light point.