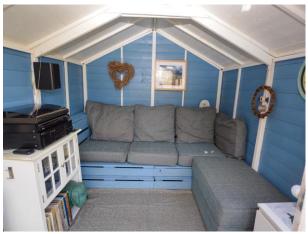

## Rear Garden

Enclosed laid to lawn and stone area with summerhouse and gate access at the side.