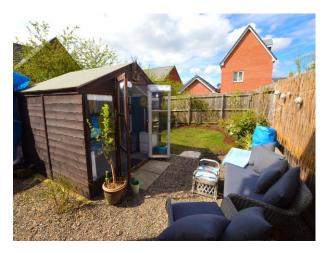

## Rear Garden

Enclosed laid to lawn and stone area with summerhouse and gate access at the side.