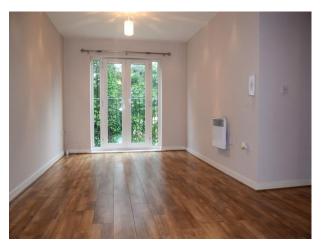

### Lounge

20' 4" x 9' 6" (6.2m x 2.9m) Juliet Balcony with UPVC double glazed double doors, ceiling light point and electric heater.