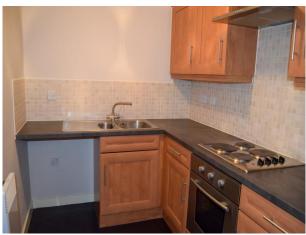

#### Kitchen

9' 9" x 6' 3" (2.97m x 1.9m) Ceiling light point, electric wall heater, electric oven, electric hob, 1.5 stainless steel sink unit with mixer tap, part tiled walls, a variety of wall, base and drawer units.