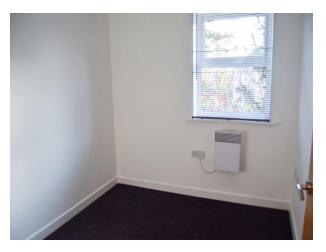

#### Bedroom One

7' 7" x 8' 6" (2.31m x 2.6m) UPVC double glazed window to the front elevation, ceiling light point, electric wall heater and storage cupboard.

## **Bedroom Two**

8' 6" x 10' 6" (2.6m x 3.2m) UPVC double glazed window to the front elevation, ceiling light point and electric wall heater.