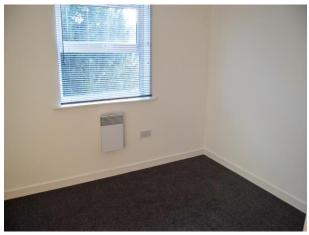

#### Bedroom One

7' 7" x 8' 6" (2.31m x 2.6m) UPVC double glazed window to the front elevation, ceiling light point, electric wall heater and storage cupboard.

## **Bedroom Two**

8' 6" x 10' 6" (2.6m x 3.2m) UPVC double glazed window to the front elevation, ceiling light point and electric wall heater.