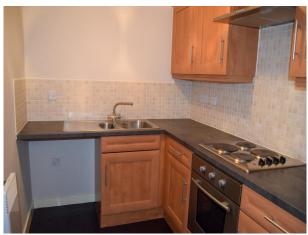

#### Kitchen

9' 9" x 6' 3" (2.97m x 1.9m) Ceiling light point, electric wall heater, electric oven, electric hob, 1.5 stainless steel sink unit with mixer tap, part tiled walls, a variety of wall, base and drawer units.