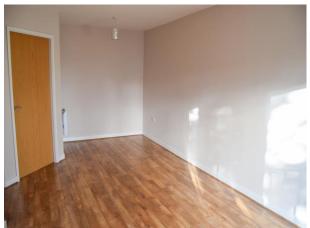

### Lounge

20' 4" x 9' 6" (6.2m x 2.9m) Juliet Balcony with UPVC double glazed double doors, ceiling light point and electric heater.