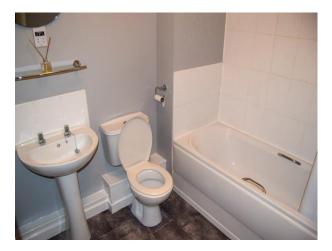

#### **Bathroom**

6' 5" x 6' 7" (1.96m x 2m) Three piece suite comprising of a wash hand basin, W/C, bath with overhead shower, part tiled walls, ceiling light point, electric wall heater and extractor fan.