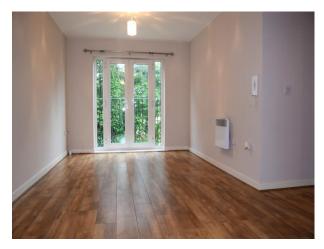

### Lounge

20' 4" x 9' 6" (6.2m x 2.9m) Juliet Balcony with UPVC double glazed double doors, ceiling light point and electric heater.