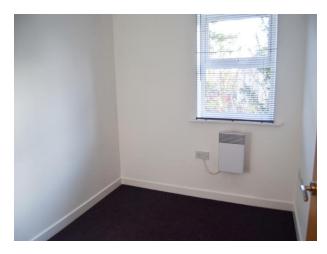

#### Bedroom One

7' 7" x 8' 6" (2.31m x 2.6m) UPVC double glazed window to the front elevation, ceiling light point, electric wall heater and storage cupboard.

## **Bedroom Two**

8' 6" x 10' 6" (2.6m x 3.2m) UPVC double glazed window to the front elevation, ceiling light point and electric wall heater.