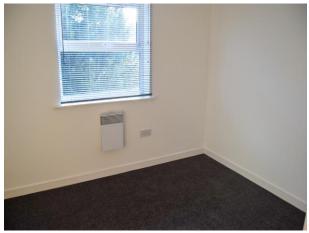

#### Bedroom One

7' 7" x 8' 6" (2.31m x 2.6m) UPVC double glazed window to the front elevation, ceiling light point, electric wall heater and storage cupboard.

## **Bedroom Two**

8' 6" x 10' 6" (2.6m x 3.2m) UPVC double glazed window to the front elevation, ceiling light point and electric wall heater.