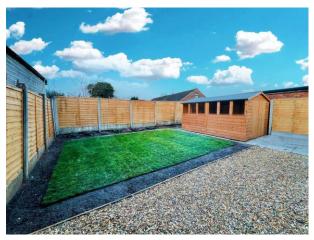

#### Rear Garden

Enclosed, not overlooked at the rear, landscaped lawn, 12ft shed, paved patio and stone area.