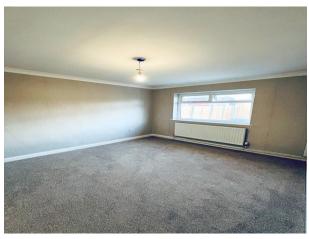

## Lounge

17' 5" x 11' 2" (5.3m x 3.4m) UPVC Double Glazed Window to the Front Elevation, ceiling light point, wall mounted radiator and coving.