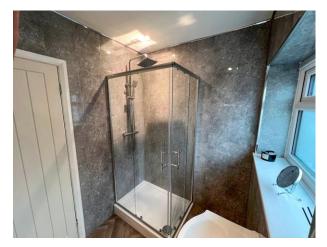

#### Bathroom

UPVC Double Glazed Frosted Window to the Side Elevation, paneled walls, vanity sink unit with mixer tap, W/C, shower cubicle with waterfall showerhead, hand towel radiator and ceiling light point.