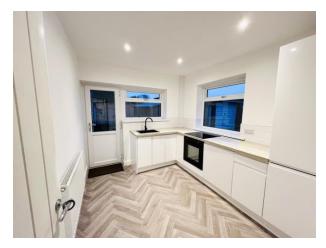

#### Kitchen

10' 2" x 8' 8" (3.09m x 2.64m) Two UPVC Double Glazed Windows one to the Side Elevation and one to the Rear Elevation, UPVC Double Glazed Door to the Rear Elevation, wall mounted radiator, spotlights, a variety of wall, base and drawer units, part tiled walls, sink unit with swan neck tap, integrated fridge/freezer, oven, hob and laminate flooring.