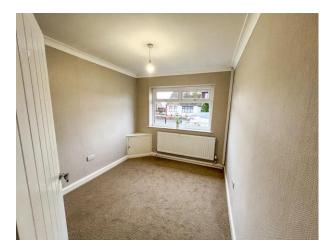

#### Bedroom One

13' 2" x 11' 3" (4.01m x 3.42m) UPVC Double Glazed Window to the Rear Elevation, ceiling light point and wall mounted radiator.

#### **Bedroom Two**

10' 6" x 8' 10" (3.2m x 2.68m) UPVC Double Glazed Window to the Front Elevation, ceiling light point and wall mounted radiator.