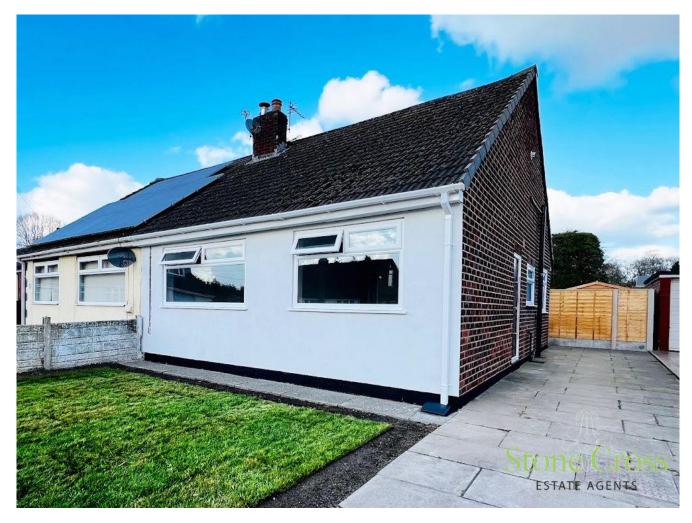

Tewkesbury Road, Golborne, WA3 3LZ

Introducing a gem nestled in the coveted Golborne development,
Stone Cross Estate Agents proudly present this stunning
refurbished Two Bedroom Semi-Detached True Bungalow. Boasting
convenience with proximity to local amenities and schools, this
home has undergone a remarkable transformation. A full
professional re-wire, brand new windows, flooring, silicone render
front & rear, and a comprehensive central heating service & gas
certificate ensure modern comfort. Inside, discover an inviting
entrance hall, lounge, brand new modern kitchen, two bedrooms,
and a new bathroom. Outside, a newly paved driveway
accommodates up to three cars, while the newly landscaped lawn
and enclosed rear garden with a new 12 ft shed offer serene outdoor
spaces. Don't miss out on this amazing opportunity! \*\*Please
Contact Us To Arrange A Viewing\*\*

# Offers in Excess of £189,950

- Two Bedrooms
- Semi-Detached Bungalow
- Driveway
- Newly Refurbished
- New Kitchen/Bathroom
  - Not Overlooked at the Rear

### Front Garden

Enclosed, gate access, paved driveway, landscaped garden and access to the rear.