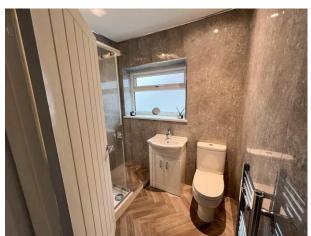

#### Bathroom

UPVC Double Glazed Frosted Window to the Side Elevation, paneled walls, vanity sink unit with mixer tap, W/C, shower cubicle with waterfall showerhead, hand towel radiator and ceiling light point.