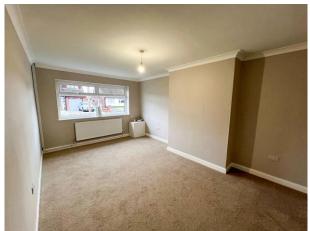

## Lounge

17' 5" x 11' 2" (5.3m x 3.4m) UPVC Double Glazed Window to the Front Elevation, ceiling light point, wall mounted radiator and coving.