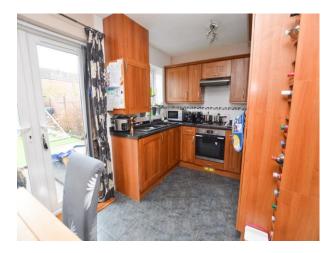

### Kitchen

13' 9" x 8' 2" (4.19m x 2.49m) UPVC double glazed window to the rear elevation, UPVC double glazed French doors to the rear elevation, a variety of wall, base and drawer units, two ceiling light points, sink unit with swan neck tap, oven, hob, extractor, integrated fridge/freezer, part tiled walls.