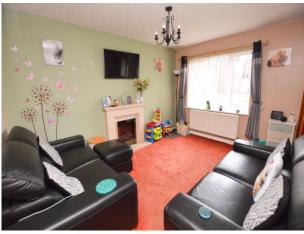

## Lounge

13' 3" x 13' 9" (4.04m x 4.19m) UPVC double glazed window to the front elevation, wall mounted radiator, ceiling light point, fireplace with mantle, under stairs storage and stairs to the first floor.