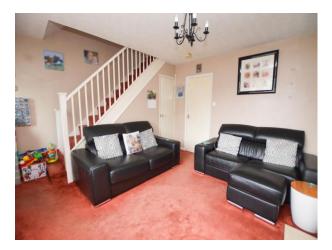

## Lounge

13' 3" x 13' 9" (4.04m x 4.19m) UPVC double glazed window to the front elevation, wall mounted radiator, ceiling light point, fireplace with mantle, under stairs storage and stairs to the first floor.