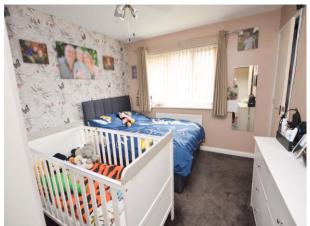

## Bedroom One

11' 6" x 10' 5" (3.50m x 3.17m) UPVC double glazed window to the rear elevation, ceiling light point and wall mounted radiator.

#### **Bedroom Two**

8' 0" x 10' 0" (2.44m x 3.05m) UPVC double glaze window to the front elevation, ceiling light point and wall mounted radiator.