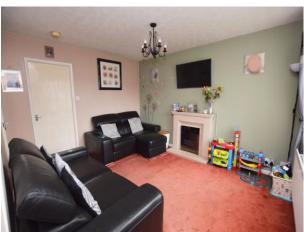

## Lounge

13' 3" x 13' 9" (4.04m x 4.19m) UPVC double glazed window to the front elevation, wall mounted radiator, ceiling light point, fireplace with mantle, under stairs storage and stairs to the first floor.