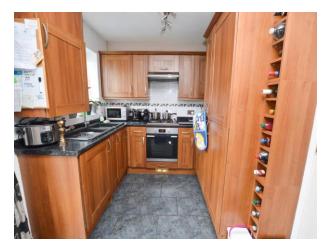

### Kitchen

13' 9" x 8' 2" (4.19m x 2.49m) UPVC double glazed window to the rear elevation, UPVC double glazed French doors to the rear elevation, a variety of wall, base and drawer units, two ceiling light points, sink unit with swan neck tap, oven, hob, extractor, integrated fridge/freezer, part tiled walls.