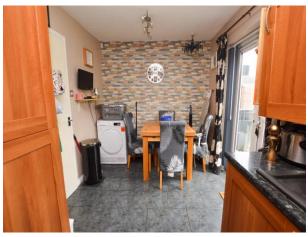

### Kitchen

13' 9" x 8' 2" (4.19m x 2.49m) UPVC double glazed window to the rear elevation, UPVC double glazed French doors to the rear elevation, a variety of wall, base and drawer units, two ceiling light points, sink unit with swan neck tap, oven, hob, extractor, integrated fridge/freezer, part tiled walls.