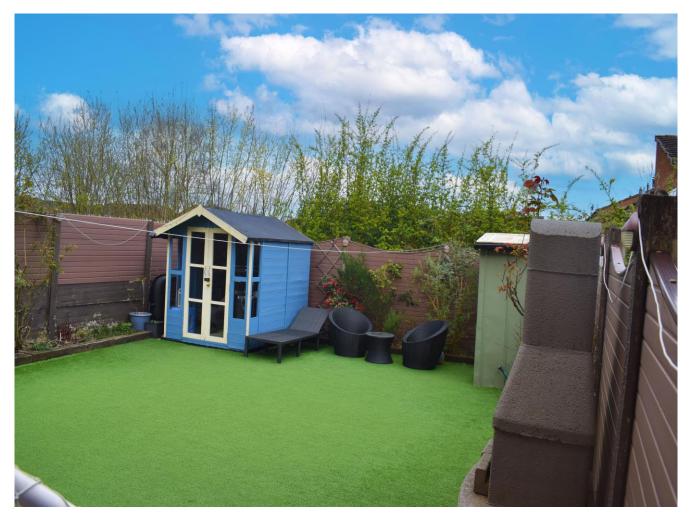

#### Outside

## Front Garden

Block paved driveway, artificial lawn area, stone area with plants and trees and gate access to the rear.

#### Rear Garden

Enclosed, artificial lawn area, block paved area, boarders with plants and shrubs and gate access to the front.