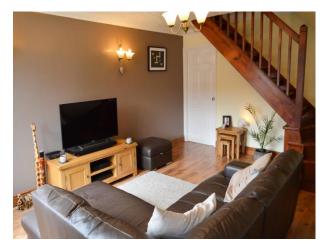

### Lounge

15' 10" x 12' 3" (4.82m x 3.73m) UPVC double glazed window to the front front elevation, wall mounted radiator, laminate wood flooring, ceiling light point, two wall light points and open plan staircase leading to first floor.