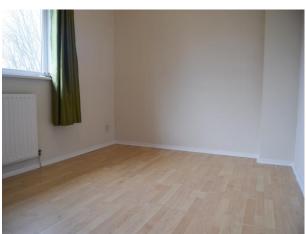

# **Bedroom One**

12' 4" x 8' 9" (3.76m x 2.66m) UPVC double glazed window to the front elevation, wall mounted radiator and laminate wood floor.

#### **Bedroom Two**

12' 3" x 7' 4" (3.73m x 2.23m) UPVC double glazed window to the front elevation and wall mounted radiator.