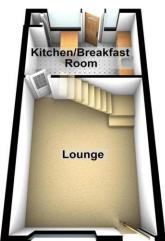

### Lounge

15' 10" x 12' 3" (4.82m x 3.73m) UPVC double glazed window to the front front elevation, wall mounted radiator, laminate wood flooring, ceiling light point, two wall light points and open plan staircase leading to first floor.

#### Kitchen/Breakfast Room

18' 10" x 12' 3" (5.74m x 3.73m) Two UPVC double glazed window to the rear elevation, UPVC double glazed door to the rear elevation, wall mounted radiator, ceiling light point, part tiled walls, laminate wood flooring, plumbing for a washing machine, selection of wall base and drawer units incorporating hob, double oven and extractor fan.

This floor plan is for illustration purposes only. Plan produced using PlanUp.