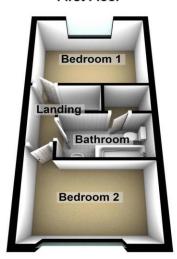

# Landing

# **Bedroom One**

12' 4" x 8' 9" (3.76m x 2.66m) UPVC double glazed window to the front elevation, wall mounted radiator and laminate wood floor.

#### **Bedroom Two**

12' 3" x 7' 4" (3.73m x 2.23m) UPVC double glazed window to the front elevation and wall mounted radiator.

# Bathroom

Wall mounted radiator, three piece suite with overhead shower and storage cupboard.

This floor plan is for illustration purposes only. Plan produced using PlanUp.