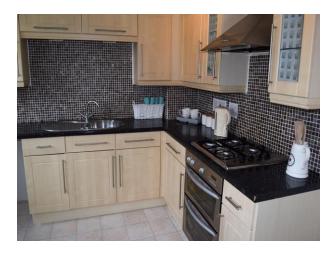

#### Kitchen/Breakfast Room

18' 10" x 12' 3" (5.74m x 3.73m) Two UPVC double glazed window to the rear elevation, UPVC double glazed door to the rear elevation, wall mounted radiator, ceiling light point, part tiled walls, laminate wood flooring, plumbing for a washing machine, selection of wall base and drawer units incorporating hob, double oven and extractor fan.