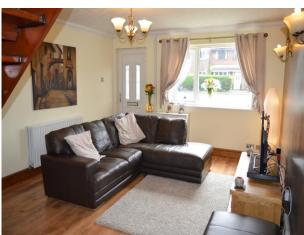

### Lounge

15' 10" x 12' 3" (4.82m x 3.73m) UPVC double glazed window to the front front elevation, wall mounted radiator, laminate wood flooring, ceiling light point, two wall light points and open plan staircase leading to first floor.