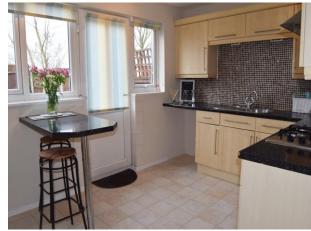

#### Kitchen/Breakfast Room

18' 10" x 12' 3" (5.74m x 3.73m) Two UPVC double glazed window to the rear elevation, UPVC double glazed door to the rear elevation, wall mounted radiator, ceiling light point, part tiled walls, laminate wood flooring, plumbing for a washing machine, selection of wall base and drawer units incorporating hob, double oven and extractor fan.