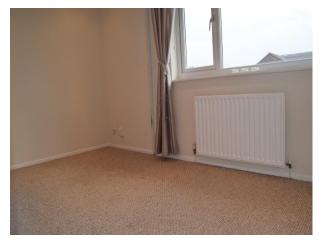

# **Bedroom One**

12' 4" x 8' 9" (3.76m x 2.66m) UPVC double glazed window to the front elevation, wall mounted radiator and laminate wood floor.

#### **Bedroom Two**

12' 3" x 7' 4" (3.73m x 2.23m) UPVC double glazed window to the front elevation and wall mounted radiator.