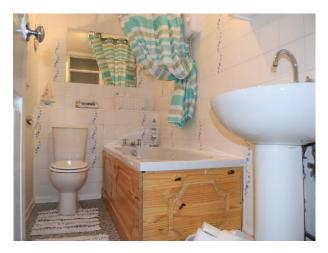

# Bathroom

Wall mounted radiator, three piece suite with overhead shower and storage cupboard.