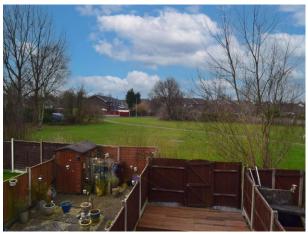

porating hob, double oven and extractor fan.

## First Floor

# Landing

# **Bedroom One**

12' 4" x 8' 9" (3.76m x 2.66m) UPVC double glazed window to the front elevation, wall mounted radiator and laminate wood floor.

#### **Bedroom Two**

12' 3" x 7' 4" (3.73m x 2.23m) UPVC double glazed window to the front elevation and wall mounted radiator.

# Bathroom

Wall mounted radiator, three piece suite with overhead shower and storage cupboard.

# Outside

# Front Garden

Laid to lawn garden to the front.

### Rear Garden

Enclosed laid to lawn garden with decked area.

#### **Tenure**

Leasehold

# Council Tax

P









Please note if any appliances are included in the property. These items have not been tested by Stone Cross Estate Agents, this is the responsibility of the buyer.









Ground Floor



First Floor



This floor plan is for illustration purposes only. Plan produced using PlanUp.



# Viewing of this property is strictly by appointment through Stone Cross Estate Agents.