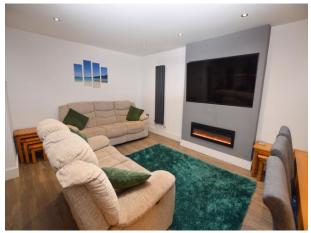

# Lounge/Kitchen/Diner

18' 8" x 25' 2" (5.70m x 7.68m) UPVC double glazed box bay window to the front elevation, laminate flooring, spotlights, three wall mounted radiators and an electric fireplace. UPVC double glazed window to the front elevation, integrated fridge/freezer, double Zanussi oven and microwave, induction hob and extractor, Logic boiler, island and a 1.5 stainless steel sink unit.