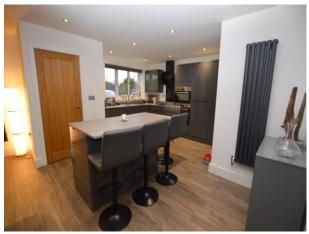

# Lounge/Kitchen/Diner

18' 8" x 25' 2" (5.70m x 7.68m) UPVC double glazed box bay window to the front elevation, laminate flooring, spotlights, three wall mounted radiators and an electric fireplace. UPVC double glazed window to the front elevation, integrated fridge/freezer, double Zanussi oven and microwave, induction hob and extractor, Logic boiler, island and a 1.5 stainless steel sink unit.