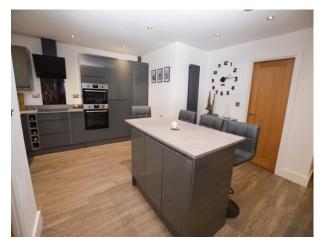

# Lounge/Kitchen/Diner

18' 8" x 25' 2" (5.70m x 7.68m) UPVC double glazed box bay window to the front elevation, laminate flooring, spotlights, three wall mounted radiators and an electric fireplace. UPVC double glazed window to the front elevation, integrated fridge/freezer, double Zanussi oven and microwave, induction hob and extractor, Logic boiler, island and a 1.5 stainless steel sink unit.