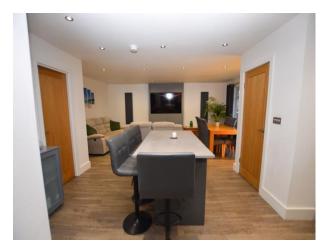

# Lounge/Kitchen/Diner

18' 8" x 25' 2" (5.70m x 7.68m) UPVC double glazed box bay window to the front elevation, laminate flooring, spotlights, three wall mounted radiators and an electric fireplace. UPVC double glazed window to the front elevation, integrated fridge/freezer, double Zanussi oven and microwave, induction hob and extractor, Logic boiler, island and a 1.5 stainless steel sink unit.