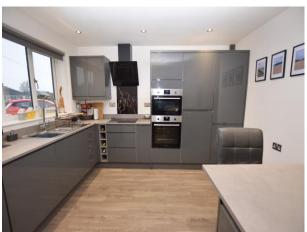

# Lounge/Kitchen/Diner

18' 8" x 25' 2" (5.70m x 7.68m) UPVC double glazed box bay window to the front elevation, laminate flooring, spotlights, three wall mounted radiators and an electric fireplace. UPVC double glazed window to the front elevation, integrated fridge/freezer, double Zanussi oven and microwave, induction hob and extractor, Logic boiler, island and a 1.5 stainless steel sink unit.