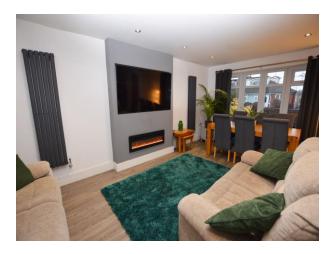

# Lounge/Kitchen/Diner

18' 8" x 25' 2" (5.70m x 7.68m) UPVC double glazed box bay window to the front elevation, laminate flooring, spotlights, three wall mounted radiators and an electric fireplace. UPVC double glazed window to the front elevation, integrated fridge/freezer, double Zanussi oven and microwave, induction hob and extractor, Logic boiler, island and a 1.5 stainless steel sink unit.