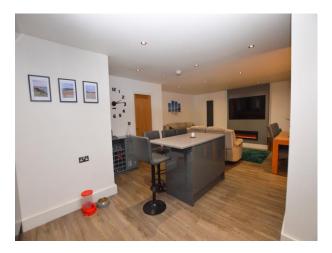

# Lounge/Kitchen/Diner

18' 8" x 25' 2" (5.70m x 7.68m) UPVC double glazed box bay window to the front elevation, laminate flooring, spotlights, three wall mounted radiators and an electric fireplace. UPVC double glazed window to the front elevation, integrated fridge/freezer, double Zanussi oven and microwave, induction hob and extractor, Logic boiler, island and a 1.5 stainless steel sink unit.