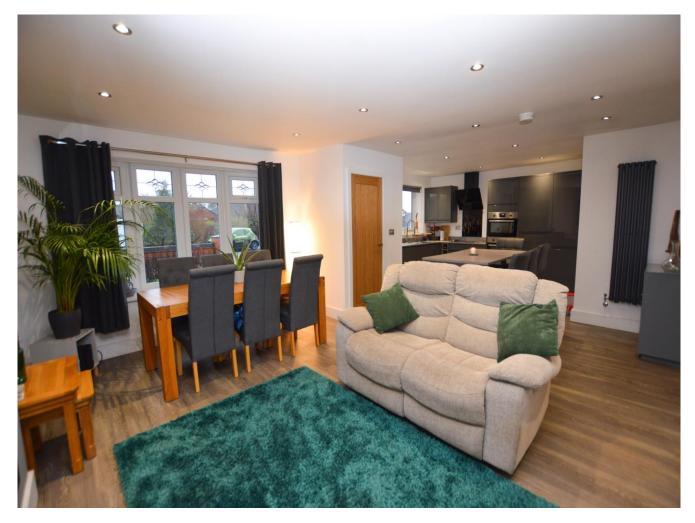

# Lounge/Kitchen/Diner

18' 8" x 25' 2" (5.70m x 7.68m) UPVC double glazed box bay window to the front elevation, laminate flooring, spotlights, three wall mounted radiators and an electric fireplace. UPVC double glazed window to the front elevation, integrated fridge/freezer, double Zanussi oven and microwave, induction hob and extractor, Logic boiler, island and a 1.5 stainless steel sink unit.