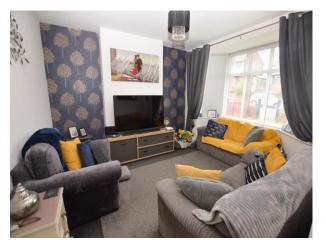

### Lounge

11' 10" x 13' 4" (3.60m x 4.06m) UPVC Double Glazed Bay Window to the Front Elevation, wall mounted radiator and ceiling light point.

## **Dining Room**

11' 9" x 11' 8" (3.59m x 3.56m) UPVC Double Glazed French Doors to the Rear Elevation, laminate flooring and spotlights.