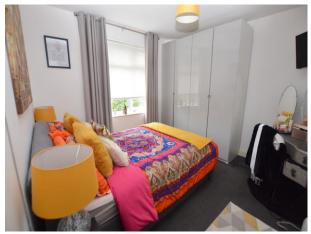

## Bedroom One

11' 1" x 11' 9" (3.38m x 3.58m) UPVC Double Glazed Window to the Front Elevation, wall mounted radiator and ceiling light point.

## **Bedroom Two**

11' 5" x 11' 11" (3.48m x 3.63m) UPVC Double Glazed Window to the Front Elevation, wall mounted radiator and ceiling light point.

## **Bedroom Three**

6' 8" x 7' 10" (2.03m x 2.39m) UPVC Double Glazed Window to the Front Elevation and ceiling light point.