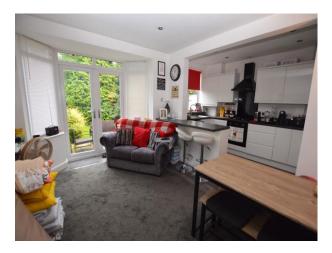

## **Dining Room**

11' 9" x 11' 8" (3.59m x 3.56m) UPVC Double Glazed French Doors to the Rear Elevation, laminate flooring and spotlights.