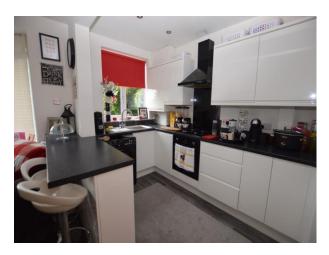

#### Kitchen

11' 10" x 5' 10" (3.60m x 1.78m) UPVC Double Glazed Window to the Rear Elevation, breakfast bar, hob, extractor, oven, stainless steel sink unit with swan neck tap, laminate flooring, spotlights and wall, base and drawer units.