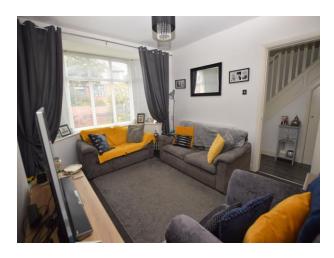

### Lounge

11' 10" x 13' 4" (3.60m x 4.06m) UPVC Double Glazed Bay Window to the Front Elevation, wall mounted radiator and ceiling light point.

## **Dining Room**

11' 9" x 11' 8" (3.59m x 3.56m) UPVC Double Glazed French Doors to the Rear Elevation, laminate flooring and spotlights.