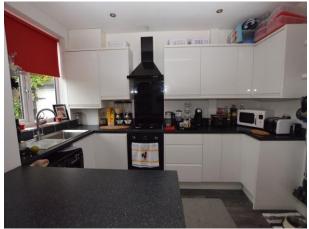

#### Kitchen

11' 10" x 5' 10" (3.60m x 1.78m) UPVC Double Glazed Window to the Rear Elevation, breakfast bar, hob, extractor, oven, stainless steel sink unit with swan neck tap, laminate flooring, spotlights and wall, base and drawer units.