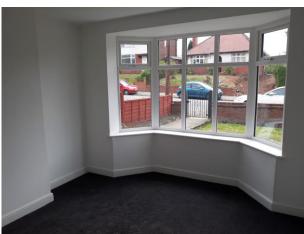

## Bedroom One

11' 1" x 11' 9" (3.38m x 3.58m) UPVC Double Glazed Window to the Front Elevation, wall mounted radiator and ceiling light point.

## **Bedroom Two**

11' 5" x 11' 11" (3.48m x 3.63m) UPVC Double Glazed Window to the Front Elevation, wall mounted radiator and ceiling light point.

## **Bedroom Three**

6' 8" x 7' 10" (2.03m x 2.39m) UPVC Double Glazed Window to the Front Elevation and ceiling light point.