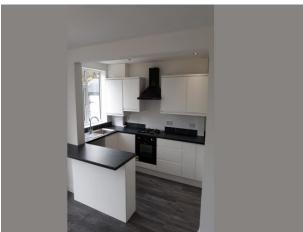

#### Kitchen

11' 10" x 5' 10" (3.60m x 1.78m) UPVC Double Glazed Window to the Rear Elevation, breakfast bar, hob, extractor, oven, stainless steel sink unit with swan neck tap, laminate flooring, spotlights and wall, base and drawer units.