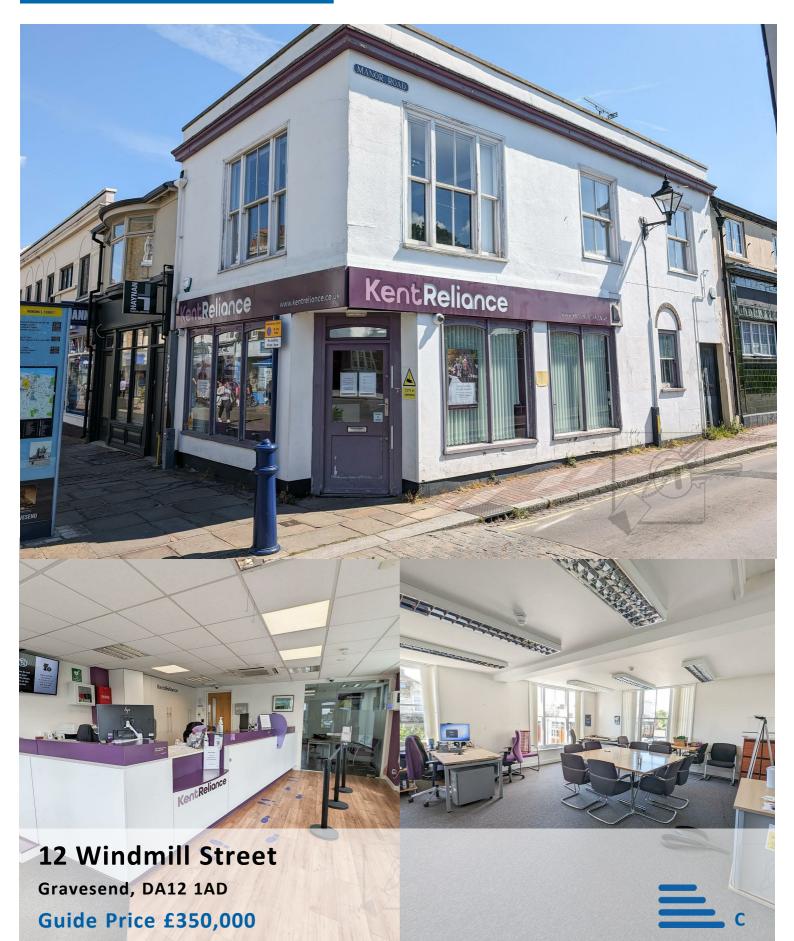

# (01474) 369368

- Long Leasehold For Sale
- Town Centre Location
- Vacant Possession
- 'E' Class Business Use

FOR SALE £350,000 - Long Leasehold

#### PROPERTY DESCRIPTION

Prominent corner building comprising a ground floor shop with return frontage onto Windmill Street and Manor Road, first floor office space and basement storage. Being sold with vacant possession. Measuring a total of 1,588 SqFt, Comprising: