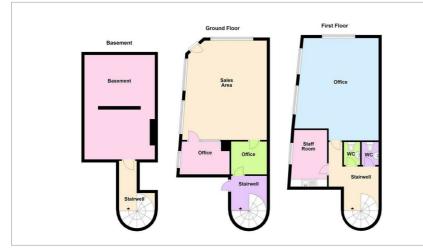

| Floor    | Accommodation                        | Floor Area |
|----------|--------------------------------------|------------|
| Ground   | Sales area, 2 offices                | 572 sq ft  |
| First    | Open plan office, staff room, 2 WC's | 618 sq ft  |
| Basement | Storage area with restricted height  | 398 sq ft  |

## Floor Plan