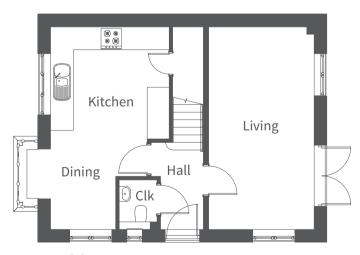

## Three bedroom home

A beautiful home benefiting from high specification and well-planned accommodation over two floors. On the ground floor the entrance hall leads to the cloakroom, kitchen/dining room with bay window to the side, and spacious living room with French doors opening to the enclosed rear garden. The stairs, with under stairs storage, lead to the first floor and master bedroom with en-suite, two further bedrooms and family bathroom. A garage and driveway parking are provided.

## Coloured Render

Beige: Plot 63

| <b>Ground Floor</b><br>Living<br>Kitchen / Dining | Millimetres<br>3090 x 5925<br>3475 x 5925 | Feet / inches<br>10'1" x 19'4"<br>11'4" x 19'4" |
|---------------------------------------------------|-------------------------------------------|-------------------------------------------------|
| First Floor                                       |                                           |                                                 |
| Bedroom 1<br>En-suite                             | 3140 x 3660<br>1200 x 2305                | 10'3" x 12'0"<br>3'9" x 7'5"                    |
| Bedroom 2                                         | 3115 x 3185                               | 10'2" x 10'4"                                   |
| Bedroom 3                                         | 2390 x 2710                               | 7'8" x 8'8"                                     |
| Bathroom                                          | 2105 x 2165                               | 6'9" x 7'1"                                     |

Bedroom 3

Ground Floor

Bathroom