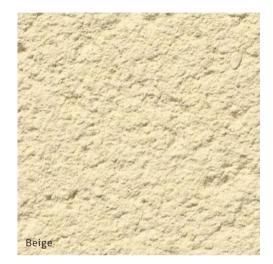

## The Devoran is available in one exterior finish with a slate tiled roof:

## Coloured Render

Beige: Plot 63

| <b>Ground Floor</b><br>Living<br>Kitchen / Dining | Millimetres<br>3090 x 5925<br>3475 x 5925 | Feet / inches<br>10'1" x 19'4"<br>11'4" x 19'4" |
|---------------------------------------------------|-------------------------------------------|-------------------------------------------------|
| First Floor                                       |                                           |                                                 |
| Bedroom 1<br>En-suite                             | 3140 x 3660<br>1200 x 2305                | 10'3" x 12'0"<br>3'9" x 7'5"                    |
| Bedroom 2                                         | 3115 x 3185                               | 10'2" x 10'4"                                   |
| Bedroom 3                                         | 2390 x 2710                               | 7'8" x 8'8"                                     |
| Bathroom                                          | 2105 x 2165                               | 6'9" x 7'1"                                     |