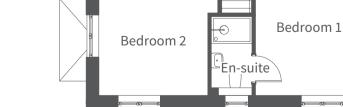

## Three bedroom home

A beautiful home benefiting from high specification and well-planned accommodation over two floors. On the ground floor the entrance hall leads to the cloakroom, kitchen/dining room with bay window to the side, and spacious living room with French doors opening to the enclosed rear garden. The stairs, with under stairs storage, lead to the first floor and master bedroom with en-suite, two further bedrooms and family bathroom. A garage and driveway parking are provided.

## Coloured Render

Beige: Plot 63

| <b>Ground Floor</b><br>Living<br>Kitchen / Dining | Millimetres<br>3090 x 5925<br>3475 x 5925 | Feet / inches<br>10'1" x 19'4"<br>11'4" x 19'4" |
|---------------------------------------------------|-------------------------------------------|-------------------------------------------------|
| First Floor                                       |                                           |                                                 |
| Bedroom 1<br>En-suite                             | 3140 x 3660<br>1200 x 2305                | 10'3" x 12'0"<br>3'9" x 7'5"                    |
| Bedroom 2                                         | 3115 x 3185                               | 10'2" x 10'4"                                   |
| Bedroom 3                                         | 2390 x 2710                               | 7'8" x 8'8"                                     |
| Bathroom                                          | 2105 x 2165                               | 6'9" x 7'1"                                     |

Bedroom 3

Ground Floor

Bathroom