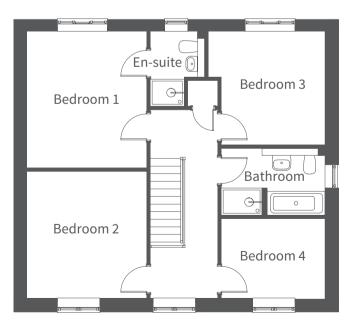

#### Four bedroom home

A wonderful detached home benefiting from high specification and generous accommodation over two floors. On the ground floor the entrance hall leads to the living room, study, cloakroom, kitchen/dining room and under stairs storage. The living room has double doors through to the impressive kitchen/dining room which has bi-fold doors opening to the enclosed rear garden, as well as access to the utility room and side door. On the first floor there's an en-suite to the master bedroom, three further bedrooms, a family bathroom and an airing cupboard. Available with a double or single garage and two driveway parking spaces.

## Coloured Render

Beige: Plots 64 and 78

Beige

Coloured Render

Sand: Plots 58, 62, 72 and 79

| Ground Floor          | Millimetres                | Feet / inches                |
|-----------------------|----------------------------|------------------------------|
| Living                | 3440 x 4740                | 11'2" x 15'5"                |
| Kitchen / Dining      | 2950 x 8740                | 9'6" x 28'6"                 |
| Utility               | 1815 x 1935                | 5'9" x 6'3"                  |
| Study                 | 2825 x 3050                | 9'2" x 10'0"                 |
|                       |                            |                              |
| First Floor           |                            |                              |
| Bedroom 1<br>En-suite | 3505 x 4010<br>1600 x 2200 | 11'4" x 13'1"<br>5'2" x 7'2" |
| Bedroom 2             | 3505 x 3730                | 11'4" x 12'1"                |
| Bedroom 3             | 3335 x 3435                | 10'9" x 11'2"                |
| Bedroom 4             | 2340 x 3050                | 7'6" x 10'0"                 |
| Bathroom              | 1965 x 3050                | 6'4"×10'0"                   |
|                       |                            |                              |