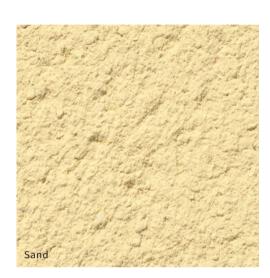

## Coloured Render

Beige: Plots 64 and 78

Beige

Coloured Render

Sand: Plots 58, 62, 72 and 79

| Ground Floor          | Millimetres                | Feet / inches                |
|-----------------------|----------------------------|------------------------------|
| Living                | 3440 x 4740                | 11'2" x 15'5"                |
| Kitchen / Dining      | 2950 x 8740                | 9'6" x 28'6"                 |
| Utility               | 1815 x 1935                | 5'9" x 6'3"                  |
| Study                 | 2825 x 3050                | 9'2" x 10'0"                 |
|                       |                            |                              |
| First Floor           |                            |                              |
| Bedroom 1<br>En-suite | 3505 x 4010<br>1600 x 2200 | 11'4" x 13'1"<br>5'2" x 7'2" |
| Bedroom 2             | 3505 x 3730                | 11'4" x 12'1"                |
| Bedroom 3             | 3335 x 3435                | 10'9" x 11'2"                |
| Bedroom 4             | 2340 x 3050                | 7'6" x 10'0"                 |
| Bathroom              | 1965 x 3050                | 6'4"×10'0"                   |
|                       |                            |                              |