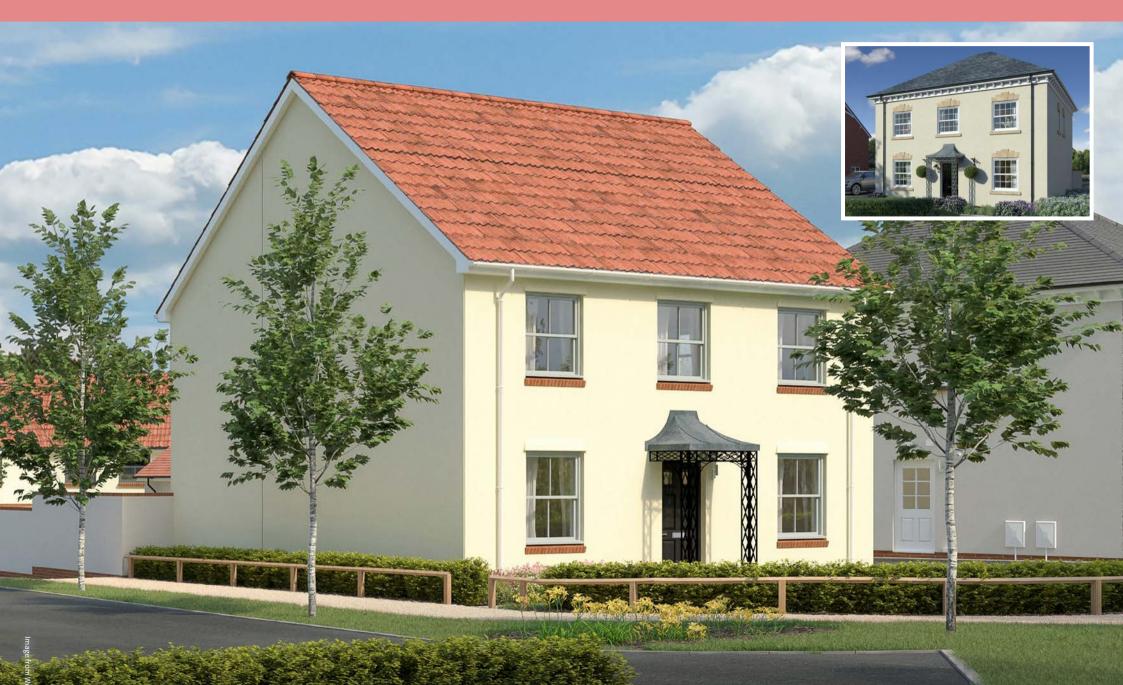

# The Camden

#### Four bedroom home

A wonderful detached home benefiting from high specification and generous accommodation over two floors. On the ground floor the entrance hall leads to the living room, study, cloakroom, kitchen/dining room and under stairs storage. The living room has double doors through to the impressive kitchen/dining room which has bi-fold doors opening to the enclosed rear garden, as well as access to the utility room and side door. On the first floor there's an en-suite to the master bedroom, three further bedrooms, a family bathroom and an airing cupboard. Available with a double or single garage and two driveway parking spaces.

## The Camden is available in two exterior finishes with a slate or plain tiled roof: