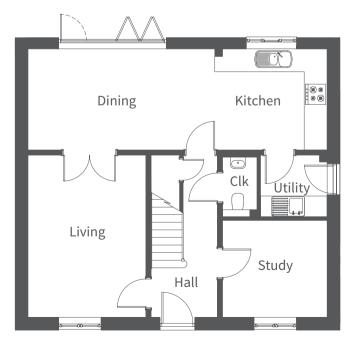

#### Four bedroom home

A wonderful detached home benefiting from high specification and generous accommodation over two floors. On the ground floor the entrance hall leads to the living room, study, cloakroom, kitchen/dining room and under stairs storage. The living room has double doors through to the impressive kitchen/dining room which has bi-fold doors opening to the enclosed rear garden, as well as access to the utility room and side door. On the first floor there's an en-suite to the master bedroom, three further bedrooms, a family bathroom and an airing cupboard. Available with a double or single garage and two driveway parking spaces.

## Coloured Render

Beige: Plots 64 and 78

Beige

Coloured Render

Sand: Plots 58, 62, 72 and 79

| Ground Floor          | Millimetres                | Feet / inches                |
|-----------------------|----------------------------|------------------------------|
| Living                | 3440 x 4740                | 11'2" x 15'5"                |
| Kitchen / Dining      | 2950 x 8740                | 9'6" x 28'6"                 |
| Utility               | 1815 x 1935                | 5'9" x 6'3"                  |
| Study                 | 2825 x 3050                | 9'2" x 10'0"                 |
|                       |                            |                              |
| First Floor           |                            |                              |
| Bedroom 1<br>En-suite | 3505 x 4010<br>1600 x 2200 | 11'4" x 13'1"<br>5'2" x 7'2" |
| Bedroom 2             | 3505 x 3730                | 11'4" x 12'1"                |
| Bedroom 3             | 3335 x 3435                | 10'9" x 11'2"                |
| Bedroom 4             | 2340 x 3050                | 7'6" x 10'0"                 |
| Bathroom              | 1965 x 3050                | 6'4"×10'0"                   |
|                       |                            |                              |

Ground Floor