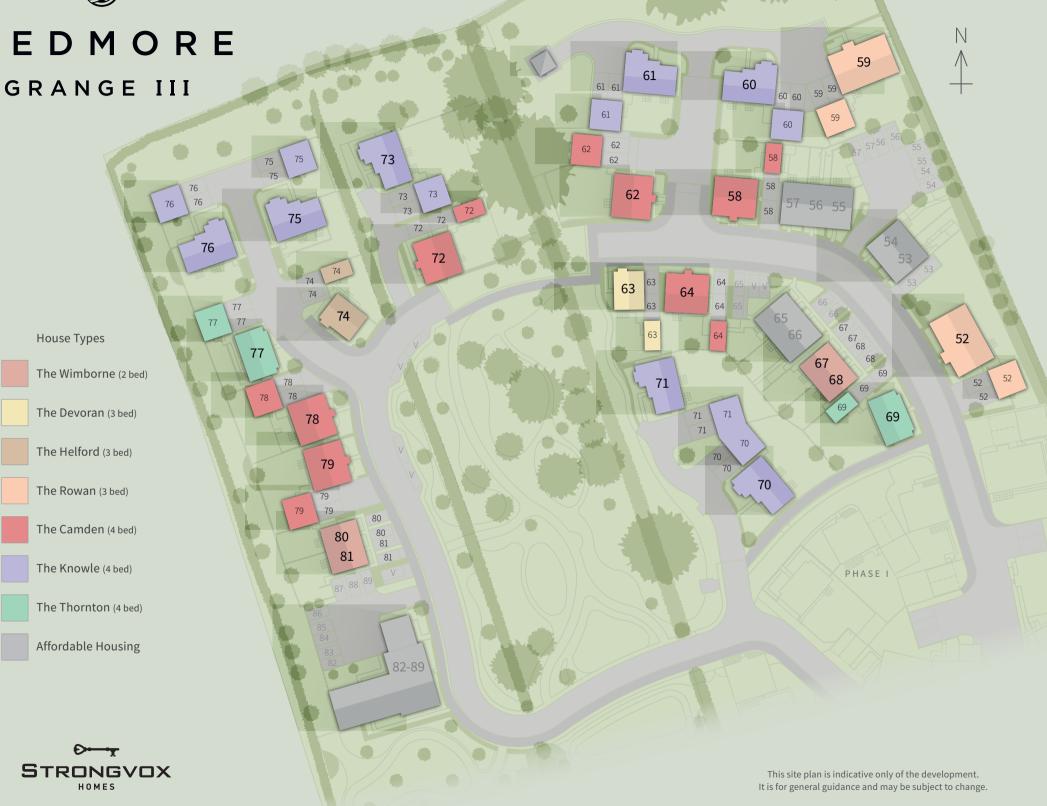

# WEDMORE





# Specification





# High specification

Every aspect of the final specification has been thought about with you in mind, from the traditional design, to the practical benefits of modern living. Vado taps complete the stylish sanitary ware which is complemented by Porcelanosa wall tiling. Every detail has been considered, because we know how important the finishing touches are to making a home.





## Kitchen

- Choice\* of fully fitted kitchen units with ample wall and floor cupboards
- Choice\* of profile worktops with matching up-stands
  Eye level stainless steel single oven (3 beds)/double oven (4 beds) with 4 burner gas hob and hood extractor
- Stainless steel/glass splash back\* behind the hob
- Stainless steel 1½ bowl sink with chrome monobloc mixer tap
- Integrated fridge/f