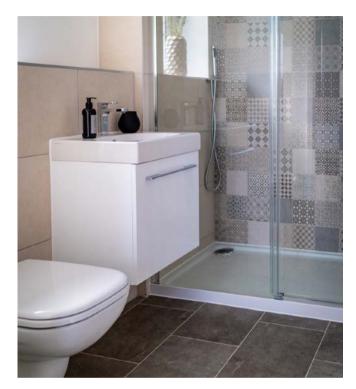

### Bathroom, En-suite and Cloakroom

- Duravit sanitary ware in white with stylish Vado taps
- Concealed cisterns together with wall hung toilet
- Porcelanosa tiling:

Full height to en-suite shower, plus a concealed thermostatic shower valve with low profile resin stone shower tray

Full height around bath, plus shower and bath screen Half height to basin (semi-pedestal) and toilet when situated on the same wall (splash back tiling behind basin when not on the same wall, includes cloakroom)

- Shaver sockets to bathroom and en-suite
- Saneux Aqua Maison gloss white side panel to bath
- Thermostatically controlled radiators and heated towel rails to en-suite and bathroom