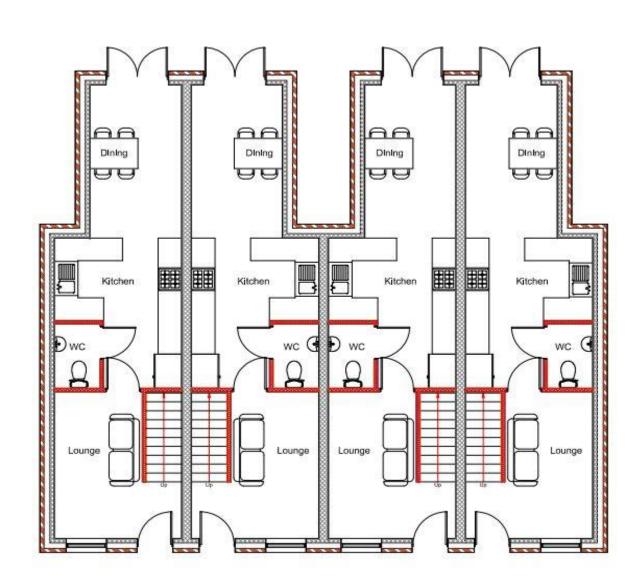

## **Key Features**

- Land for sale
- Outlined planning granted
- Four properties
- Development opportunity
- Located in Middleport
- Freehold
- EPC rating N/A

Land for sale with outlined planning permission for four 2 bedroom terraced properties. Planning ref: 68119/OUT with details available on the Stoke-on-Trent City Council website under planning. The land is located in the Middleport area of Stoke-on-Trent on the corner of Yale Street ST6 3QX and Harper Street ST6 3QT. Each proposed property includes lounge, kitchen open to dining area and down stairs W/C with two bedrooms and a shower room to the first floor.