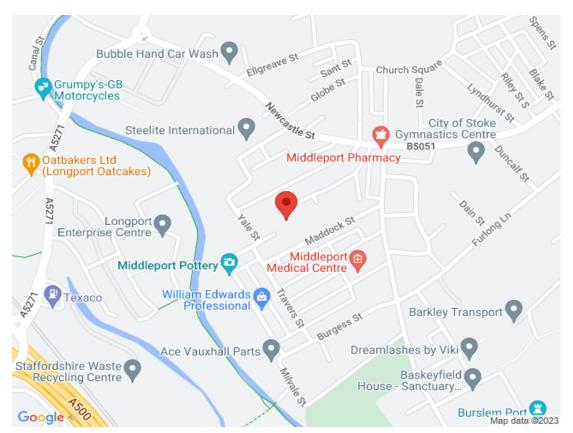

## **Key Features**

- Land for sale
- Outlined planning granted
- Four properties
- Development opportunity
- Located in Middleport
- Freehold
- EPC rating N/A

Land for sale with outlined planning permission for four 2 bedroom terraced properties. Planning ref: 68119/OUT with details available on the Stoke-on-Trent City Council website under planning. The land is located in the Middleport area of Stoke-on-Trent on the corner of Yale Street ST6 3QX and Harper Street ST6 3QT. Each proposed property includes lounge, kitchen open to dining area and down stairs W/C with two bedrooms and a shower room to the first floor.

The location provides good access to the A500 and the towns of Burslem and Tunstall within the city of Stoke-on-Trent.