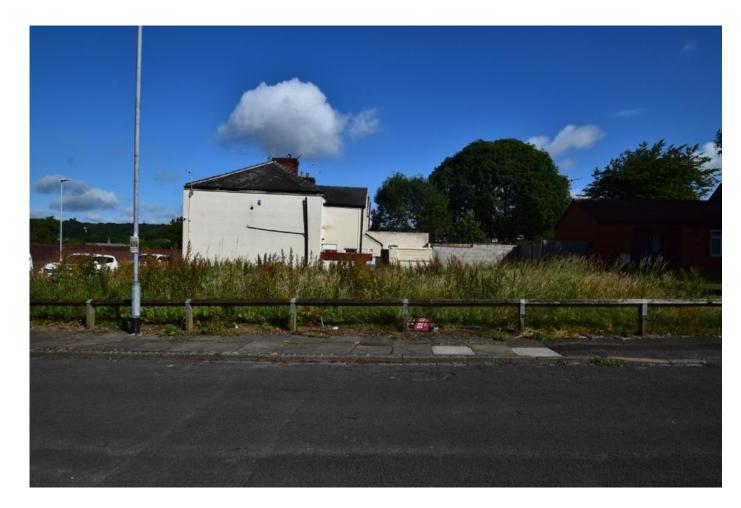

## **Key Features**

- Land for sale
- Outlined planning granted
- Four properties
- Development opportunity
- Located in Middleport
- Freehold
- EPC rating N/A

Land for sale with outlined planning permission for four 2 bedroom terraced properties. Planning ref: 68119/OUT with details available on the Stoke-on-Trent City Council website under planning. The land is located in the Middleport area of Stoke-on-Trent on the corner of Yale Street ST6 3QX and Harper Street ST6 3QT. Each proposed property includes lounge, kitchen open to dining area and down stairs W/C with two bedrooms and a shower room to the first floor.