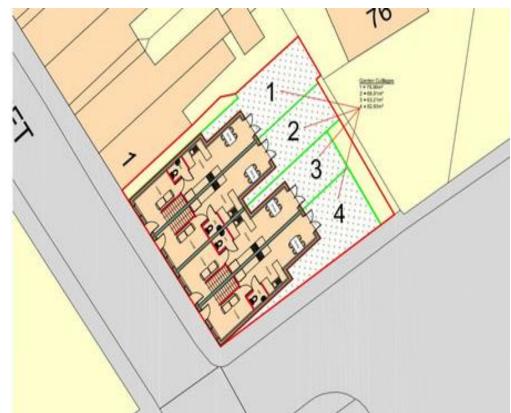

## **Key Features**

- Land for sale
- Outlined planning granted
- Four properties
- Development opportunity
- Located in Middleport
- Freehold
- EPC rating N/A

Land for sale with outlined planning permission for four 2 bedroom terraced properties. Planning ref: 68119/OUT with details available on the Stoke-on-Trent City Council website under planning. The land is located in the Middleport area of Stoke-on-Trent on the corner of Yale Street ST6 3QX and Harper Street ST6 3QT. Each proposed property includes lounge, kitchen open to dining area and down stairs W/C with two bedrooms and a shower room to the first floor.