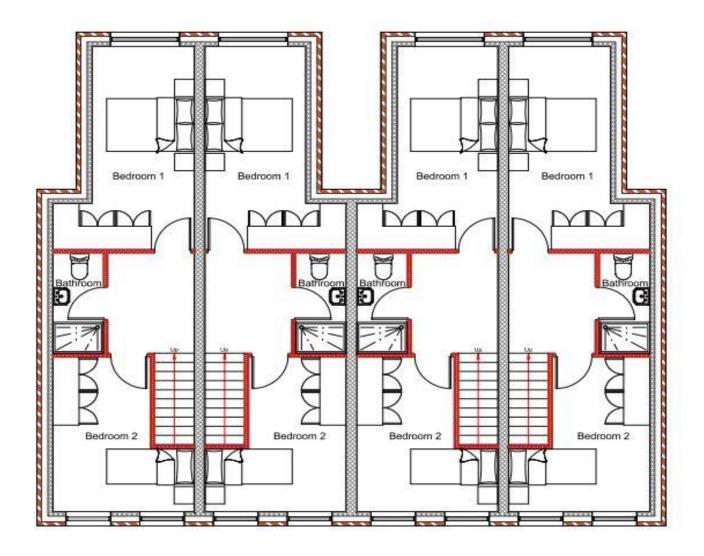

## **Key Features**

- Land for sale
- Outlined planning granted
- Four properties
- Development opportunity
- Located in Middleport
- Freehold
- EPC rating N/A

Land for sale with outlined planning permission for four 2 bedroom terraced properties. Planning ref: 68119/OUT with details available on the Stoke-on-Trent City Council website under planning. The land is located in the Middleport area of Stoke-on-Trent on the corner of Yale Street ST6 3QX and Harper Street ST6 3QT. Each proposed property includes lounge, kitchen open to dining area and down stairs W/C with two bedrooms and a shower room to the first floor.