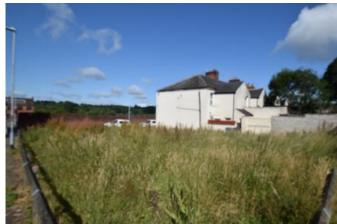

## **Key Features**

- Land for sale
- Outlined planning granted
- Four properties
- Development opportunity
- Located in Middleport
- Freehold
- EPC rating N/A

Land for sale with outlined planning permission for four 2 bedroom terraced properties. Planning ref: 68119/OUT with details available on the Stoke-on-Trent City Council website under planning. The land is located in the Middleport area of Stoke-on-Trent on the corner of Yale Street ST6 3QX and Harper Street ST6 3QT. Each proposed property includes lounge, kitchen open to dining area and down stairs W/C with two bedrooms and a shower room to the first floor.