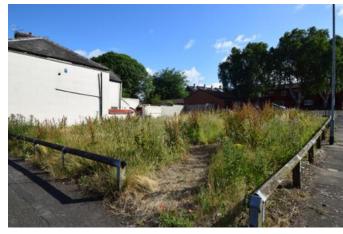

## **Key Features**

- Land for sale
- Outlined planning granted
- Four properties
- Development opportunity
- Located in Middleport
- Freehold
- EPC rating N/A

Land for sale with outlined planning permission for four 2 bedroom terraced properties. Planning ref: 68119/OUT with details available on the Stoke-on-Trent City Council website under planning. The land is located in the Middleport area of Stoke-on-Trent on the corner of Yale Street ST6 3QX and Harper Street ST6 3QT. Each proposed property includes lounge, kitchen open to dining area and down stairs W/C with two bedrooms and a shower room to the first floor.