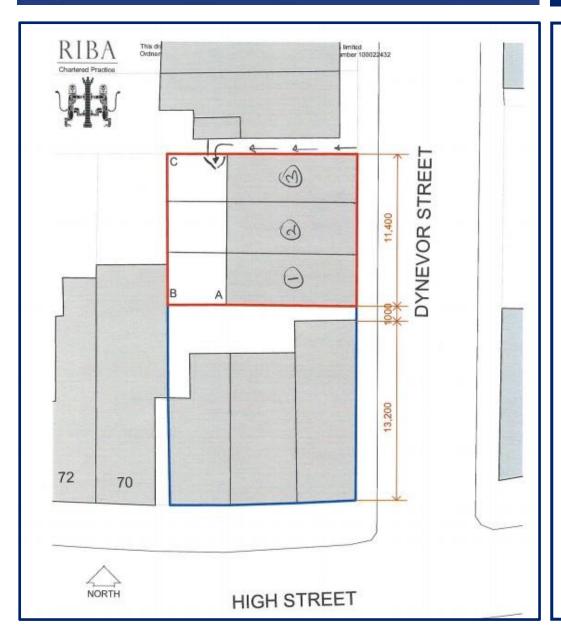

# **FOR SALE** – Residential Investment and Development **Opportunity**

Land to the rear of 64-68 High Street, Tredworth, Gloucester, GL1 4SR

- Located in Dynevor Street, just off High Street, Tredworth.
- Total site measures 11.4m x 13.6m
- Three building plots.

The site measures 13.55 x 11.40m

#### Location

The property which is located approximately 1.1 miles South east of Gloucester City Centre is accessed off High Street, Tredworth.

The property is located to the rear of 64-68 High Street and is accessed from Dynevor Street.