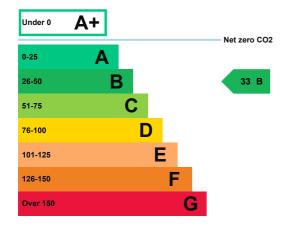

### **Energy rating and score**

This property's energy rating is B.

Properties get a rating from A+ (best) to G (worst) and a score.

The better the rating and score, the lower your property's carbon emissions are likely to be.

# How this property compares to others

Properties similar to this one could have ratings:

| If newly built                   | 11 A |
|----------------------------------|------|
| If typical of the existing stock | 43 B |